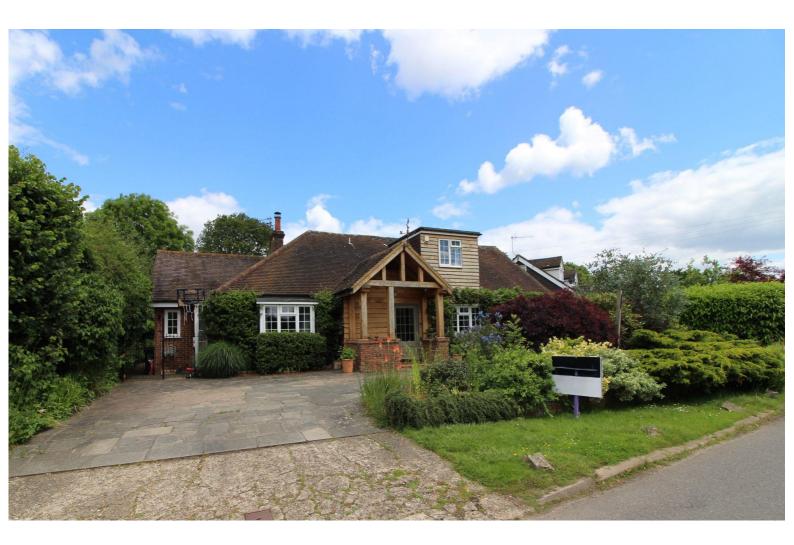

A beautifully presented detached chalet bungalow which has been extended to provide 2901 sq ft versatile accommodation set over 2 floors. The property benefits from 5 bedrooms, 2 bathrooms plus cloakroom, and 3 reception rooms including a lovely kitchen and stunning dining room with vaulted ceiling. Externally there is a mature 140ft rear garden, garage and carriage driveway with off street parking for several vehicles.

# FEATURES DESCRIPTION

A beautifully presented detached chalet bungalow which has been extended to provide 2901 sq ft versatile accommodation set over 2 floors. The property benefits from 5 bedrooms, 2 bathrooms plus cloakroom, and 3 reception rooms including a lovely kitchen and stunning dining room with vaulted ceiling. Externally there is a mature 140ft rear garden, garage and carriage driveway with off street parking for several vehicles.