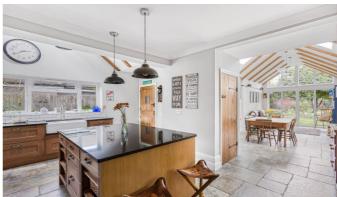

A beautifully presented detached chalet bungalow which has been extended to provide 2901 sq ft versatile accommodation set over 2 floors. The property benefits from 5 bedrooms, 2 bathrooms plus cloakroom, and 3 reception rooms including a lovely kitchen and stunning dining room with vaulted ceiling. Externally there is a mature 140ft rear garden, garage and carriage driveway with off street parking for several vehicles.

# FEATURES DESCRIPTION

A beautifully presented detached chalet bungalow which has been extended to provide 2901 sq ft versatile accommodation set over 2 floors. The property benefits from 5 bedrooms, 2 bathrooms plus cloakroom, and 3 reception rooms including a lovely kitchen and stunning dining room with vaulted ceiling. Externally there is a mature 140ft rear garden, garage and carriage driveway with off street parking for several vehicles.

#### **ACCOMMODATION**

ENTRANCE HALLWAY
SITTING ROOM
FAMILY ROOM
KITCHEN/DINING ROOM
UTILITY ROOM
2 GROUND FLOOR CLOAKROOMS
2 BEDROOMS
FAMILY BATHROOM
FIRST FLOOR 3 BEDROOMS BATHROOM EAVES STORAGE
REAR AND SIDE GARDEN