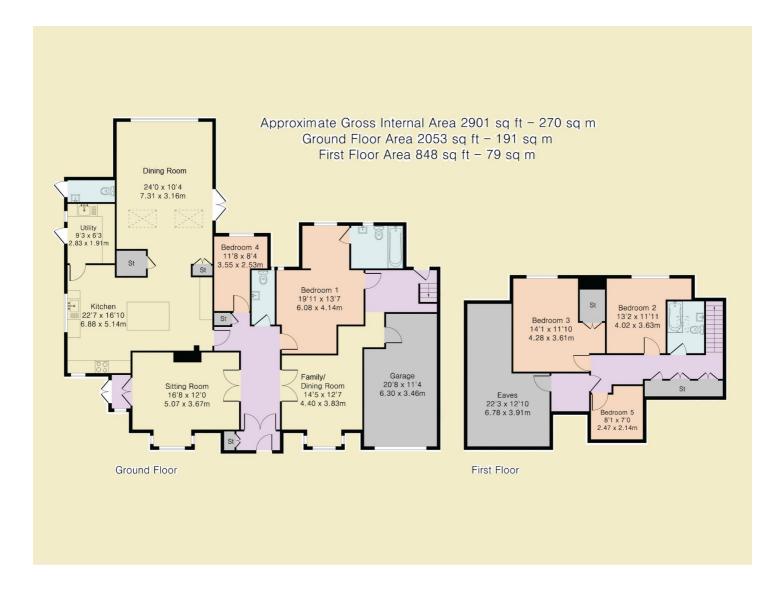

A beautifully presented detached chalet bungalow which has been extended to provide 2901 sq ft versatile accommodation set over 2 floors. The property benefits from 5 bedrooms, 2 bathrooms plus cloakroom, and 3 reception rooms including a lovely kitchen and stunning dining room with vaulted ceiling. Externally there is a mature 140ft rear garden, garage and carriage driveway with off street parking for several vehicles.

# FEATURES DESCRIPTION

A beautifully presented detached chalet bungalow which has been extended to provide 2901 sq ft versatile accommodation set over 2 floors. The property benefits from 5 bedrooms, 2 bathrooms plus cloakroom, and 3 reception rooms including a lovely kitchen and stunning dining room with vaulted ceiling. Externally there is a mature 140ft rear garden, garage and carriage driveway with off street parking for several vehicles.

#### **ACCOMMODATION**

ENTRANCE HALLWAY
SITTING ROOM
FAMILY ROOM
KITCHEN/DINING ROOM
UTILITY ROOM
2 GROUND FLOOR CLOAKROOMS
2 BEDROOMS
FAMILY BATHROOM
FIRST FLOOR 3 BEDROOMS BATHROOM EAVES STORAGE
REAR AND SIDE GARDEN