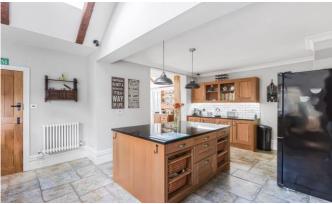

A beautifully presented detached chalet bungalow which has been extended to provide 2901 sq ft versatile accommodation set over 2 floors. The property benefits from 5 bedrooms, 2 bathrooms plus cloakroom, and 3 reception rooms including a lovely kitchen and stunning dining room with vaulted ceiling. Externally there is a mature 140ft rear garden, garage and carriage driveway with off street parking for several vehicles.

# FEATURES DESCRIPTION

A beautifully presented detached chalet bungalow which has been extended to provide 2901 sq ft versatile accommodation set over 2 floors. The property benefits from 5 bedrooms, 2 bathrooms plus cloakroom, and 3 reception rooms including a lovely kitchen and stunning dining room with vaulted ceiling. Externally there is a mature 140ft rear garden, garage and carriage driveway with off street parking for several vehicles.

#### **ACCOMMODATION**

ENTRANCE HALLWAY
SITTING ROOM
FAMILY ROOM
KITCHEN/DINING ROOM
UTILITY ROOM
2 GROUND FLOOR CLOAKROOMS
2 BEDROOMS
FAMILY BATHROOM
FIRST FLOOR 3 BEDROOMS BATHROOM EAVES STORAGE
REAR AND SIDE GARDEN