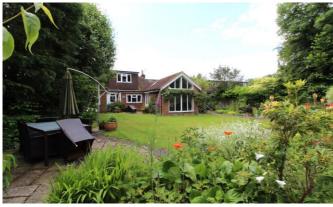

A beautifully presented detached chalet bungalow which has been extended to provide 2901 sq ft versatile accommodation set over 2 floors. The property benefits from 5 bedrooms, 2 bathrooms plus cloakroom, and 3 reception rooms including a lovely kitchen and stunning dining room with vaulted ceiling. Externally there is a mature 140ft rear garden, garage and carriage driveway with off street parking for several vehicles.

# FEATURES DESCRIPTION

A beautifully presented detached chalet bungalow which has been extended to provide 2901 sq ft versatile accommodation set over 2 floors. The property benefits from 5 bedrooms, 2 bathrooms plus cloakroom, and 3 reception rooms including a lovely kitchen and stunning dining room with vaulted ceiling. Externally there is a mature 140ft rear garden, garage and carriage driveway with off street parking for several vehicles.