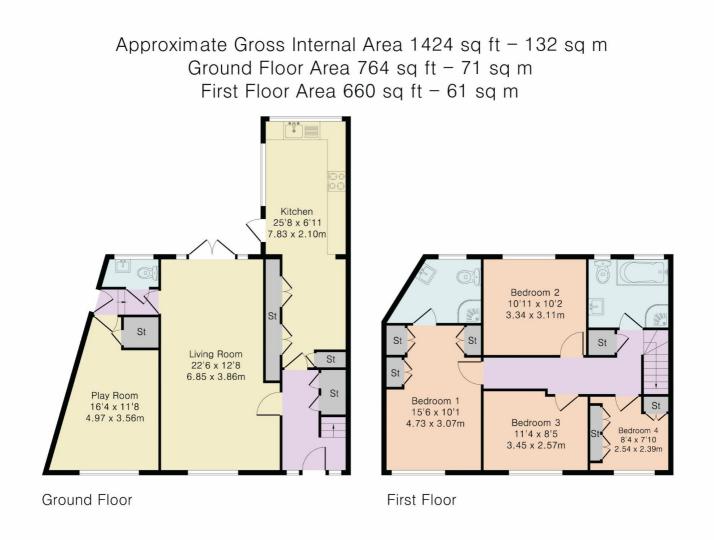

#### ACCOMMODATION

ENTRANCE HALLWAY LIVING ROOM PLAYROOM GROUND FLOOR CLOAKROOM KITCHEN 4 BEDROOMS - MASTER WITH AN EN-SUITE FAMILY BATHROOM OFF STREET PARKING LOW MAINTENANCE 45FT REAR GARDEN

Please Note:

Although Pink Plan Itd ensures the highest level of accuracy, measurements of doors, windows and rooms are approximate and no responsibility is taken for error, omission or misstatement. These plans are for representation purposes only as defined by RICS code of measuring practise. No guarantee is given on total square footage of the property within this plan. The figure icon is for initial guidance only and should not be relied on as a basis of valuation.