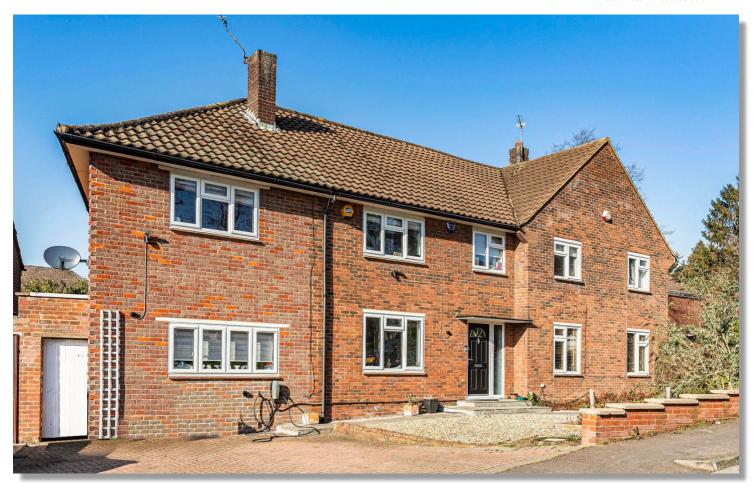

# \*\*\*CHAIN FREE \*\*\*

We are delighted to offer for sale this extended and extremely well presented 4 bedroom 2 bathroom semi-detached family home. Situated in this sought after cul-de-sac in Little Heath, the property has spacious rooms, off street parking and a low maintenance 45ft rear garden. The current owners have refurbished this to a high standard. The property is offered for sale on a chain free basis. Book an early viewing to avoid disappointment.

### DESCRIPTION

CHAIN FREE We are delighted to offer for sale this extended and extremely well presented 4 bedroom 2 bathroom semi-detached family home. Situated in this sought after cul-de-sac in Little Heath, the property has spacious rooms, off street parking and a low maintenance 45ft rear garden. The current owners have refurbished this to a high standard. The property is offered for sale on a chain free basis. Book an early viewing to avoid disappointment.

- 4 BEDROOM 2 BATHROOM SEMI DETACHED FAMILY HOME
- EXTENDED & EXTREMELY WELL PRESENTED
- CHAIN FREE
- SPACIOUS ROOMS
- LITTLE HEATH LOCATION

- PLAYROOM
- SOUGHT AFTER CUL-DE-SAC
- SIDE ACCESS
- OFF STREET PARKING
- LOW MAINTENANCE 45FT REAR GARDEN

#### ACCOMMODATION

ENTRANCE HALLWAY LIVING ROOM PLAYROOM GROUND FLOOR CLOAKROOM KITCHEN 4 BEDROOMS - MASTER WITH AN EN-SUITE FAMILY BATHROOM OFF STREET PARKING LOW MAINTENANCE 45FT REAR GARDEN

Please Note: