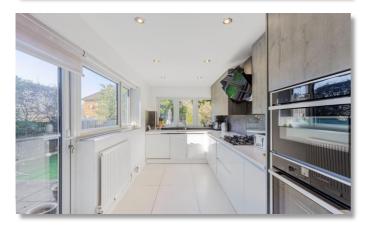

#### ACCOMMODATION

ENTRANCE HALLWAY LIVING ROOM PLAYROOM GROUND FLOOR CLOAKROOM KITCHEN 4 BEDROOMS - MASTER WITH AN EN-SUITE FAMILY BATHROOM OFF STREET PARKING LOW MAINTENANCE 45FT REAR GARDEN

Please Note:

Property was renovated when they moved in about 5 years ago - decorated & new flooring throughout + new double glazing windows \*New kitchen & tile flooring was installed about 2 years ago

\*Water softener installed

\*Underfloor heating in kitchen and both upstairs bathrooms

\*Loft has been re-insulated and completely boarded on the sides & floor professionally recently