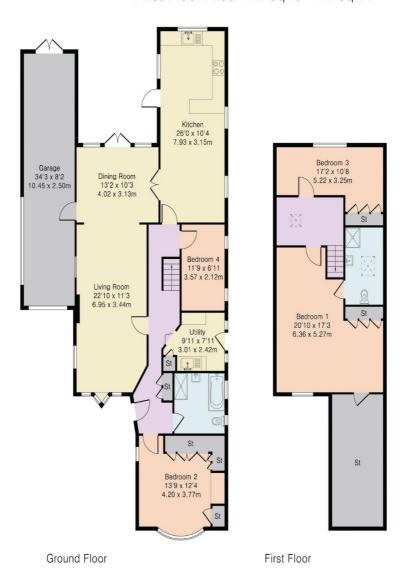

### **ACCOMMODATION**

**Entrance Hall Way** Lounge/ Dining Room Kitchen **Utility Room** Bedroom 4 Family Bathroom Bedroom 2 First Floor

Bedroom 3

Bedroom 1 (with en-suite)

Large formal garden backing onto private woodland

Approximate Gross Internal Area 2226 sq ft - 207 sq m Ground Floor Area 1505 sq ft - 140 sq m First Floor Area 721 sq ft - 67 sq m