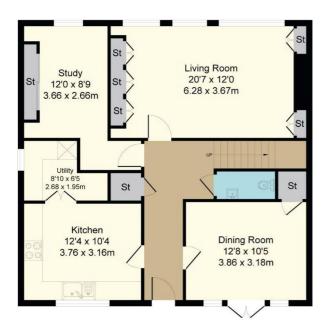

#### **ACCOMMODATION**

4 BEDROOMS
LIVING ROOM
DINING ROOM
STUDY/FAMILY ROOM
UTILITY ROOM
GROUND FLOOR GUEST CLOAKROOM
2 BATHROOMS
165FT SOUTH FACING REAR GARDEN
GATED PROPERTY
DOUBLE GARAGE
PARKING

Ground Floor First Floor