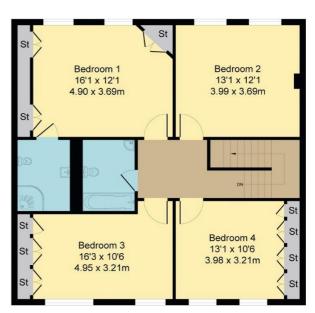

#### **ACCOMMODATION**

4 BEDROOMS
LIVING ROOM
DINING ROOM
STUDY/FAMILY ROOM
UTILITY ROOM
GROUND FLOOR GUEST CLOAKROOM
2 BATHROOMS
165FT SOUTH FACING REAR GARDEN
GATED PROPERTY
DOUBLE GARAGE
PARKING

Ground Floor First Floor