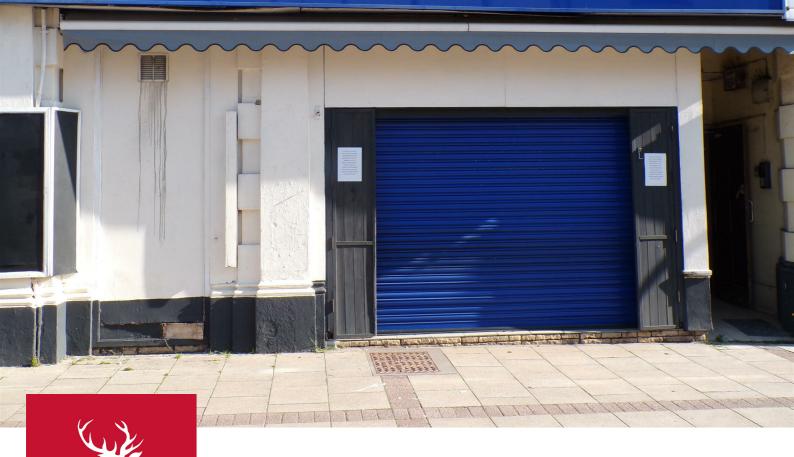

### SITUATION

The premises comprise a ground floor lock up Kiosk. Occupying a prominent position in a very busy pedestrianised area opposite Tesco Metro, with multiples such as Boots, Iceland and several banks nearby.

### KIOSK

Retail area 14 Sq. m (151sq.t.)