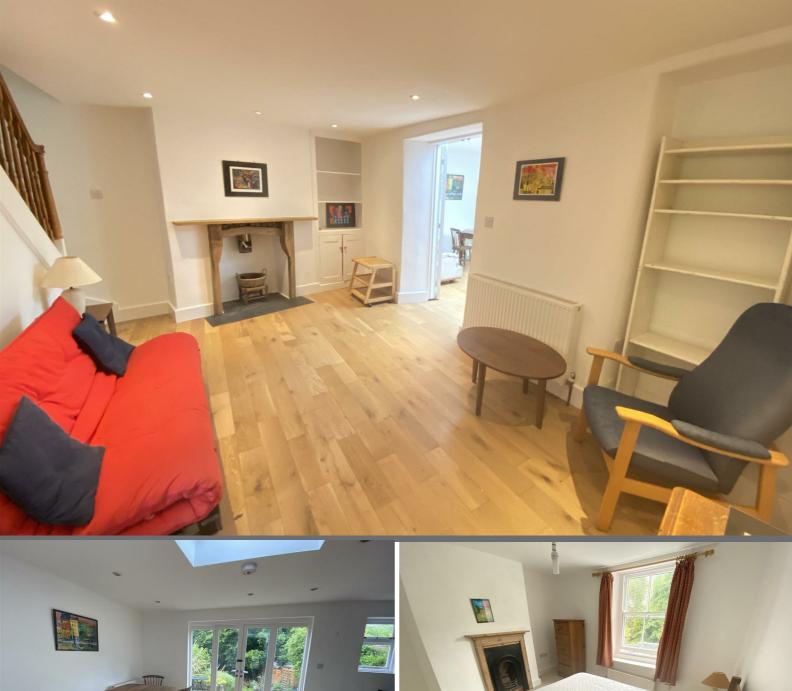

# **ACCOMMODATION**

Part glazed front door to ENTRANCE HALL: With a built-in cupboards. LIVING ROOM: With feature fireplace, wood burning stove and built in storage cupboards. Stairs to the first floor landing. Double doors to bright and airy open plan KITCHEN DINER: A modern fitted kitchen with a granite worktops and built-in oven and gas hob. Space for appliances. Central skylight and downlighters. Double doors onto rear terrace and garden.

FIRST FLOOR: There is a landing with door off to... BEDROOM: A double room with an attractive feature cast iron fireplace, built-in storage cupboard and aspect to the rear with sash window. SNUG/STUDY: A little area off the landing and access to the bathroom. Ideal for a small chair or desk for a study area. Window to the front aspect. BATHROOM: Comprising of a modern white suite with mains shower over the bath, WC and wash hand basin. An aspect to the rear.

# **AGENT NOTE**

A wood burning stove has been added to the lounge.