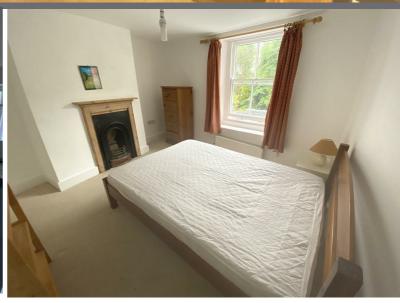

FIRST FLOOR: There is a landing with door off to... BEDROOM: A double room with an attractive feature cast iron fireplace, built-in storage cupboard and aspect to the rear with sash window. SNUG/STUDY: A little area off the landing and access to the bathroom. Ideal for a small chair or desk for a study area. Window to the front aspect. BATHROOM: Comprising of a modern white suite with mains shower over the bath, WC and wash hand basin. An aspect to the rear.