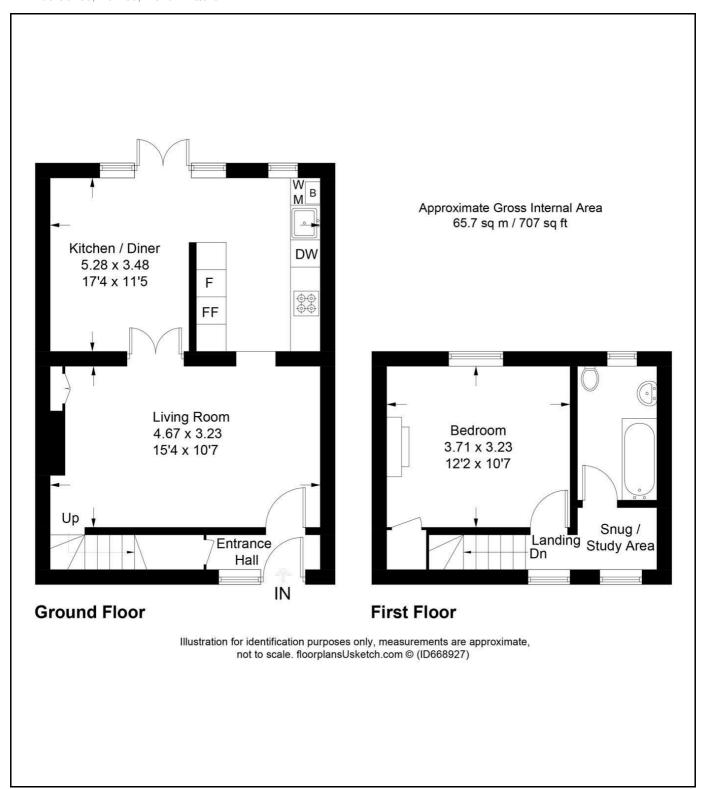

# **ACCOMMODATION**

Part glazed front door to ENTRANCE HALL: With a built-in cupboards. LIVING ROOM: With feature fireplace, wood burning stove and built in storage cupboards. Stairs to the first floor landing. Double doors to bright and airy open plan KITCHEN DINER: A modern fitted kitchen with a granite worktops and built-in oven and gas hob. Space for appliances. Central skylight and downlighters. Double doors onto rear terrace and garden.

FIRST FLOOR: There is a landing with door off to... BEDROOM: A double room with an attractive feature cast iron fireplace, built-in storage cupboard and aspect to the rear with sash window. SNUG/STUDY: A little area off the landing and access to the bathroom. Ideal for a small chair or desk for a study area. Window to the front aspect. BATHROOM: Comprising of a modern white suite with mains shower over the bath, WC and wash hand basin. An aspect to the rear.