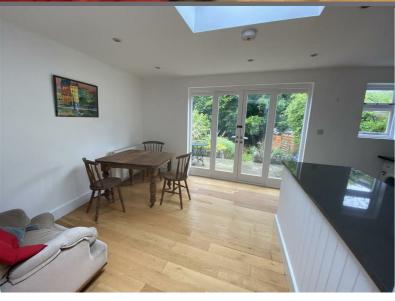

# **ACCOMMODATION**

Part glazed front door to ENTRANCE HALL: With a built-in cupboards. LIVING ROOM: With feature fireplace, wood burning stove and built in storage cupboards. Stairs to the first floor landing. Double doors to bright and airy open plan KITCHEN DINER: A modern fitted kitchen with a granite worktops and built-in oven and gas hob. Space for appliances. Central skylight and downlighters. Double doors onto rear terrace and garden.