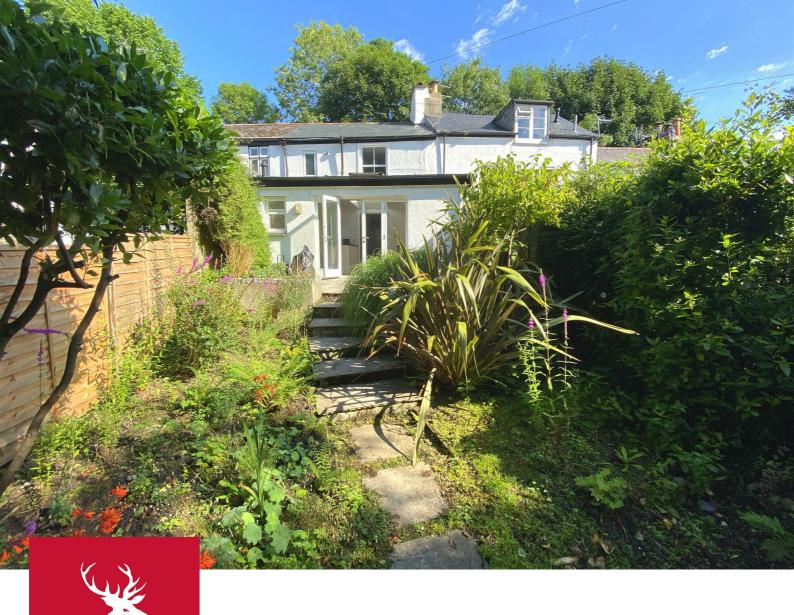

#### **OUTSIDE**

There is a sunny terrace accessed from the kitchen diner, with steps leading down to a further patio area benefitting flower borders and a timber garden shed. Towards the end of the garden, there are steps leading up to the gated rear access.