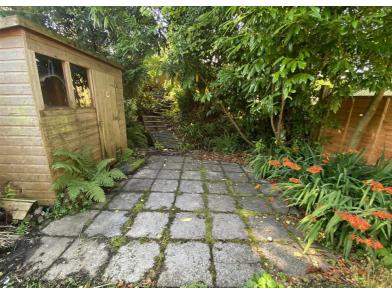

#### **OUTSIDE**

There is a sunny terrace accessed from the kitchen diner, with steps leading down to a further patio area benefitting flower borders and a timber garden shed. Towards the end of the garden, there are steps leading up to the gated rear access.