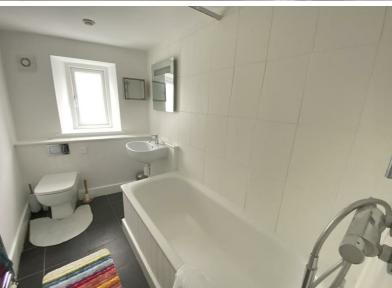

FIRST FLOOR: There is a landing with door off to... BEDROOM: A double room with an attractive feature cast iron fireplace, built-in storage cupboard and aspect to the rear with sash window. SNUG/STUDY: A little area off the landing and access to the bathroom. Ideal for a small chair or desk for a study area. Window to the front aspect. BATHROOM: Comprising of a modern white suite with mains shower over the bath, WC and wash hand basin. An aspect to the rear.