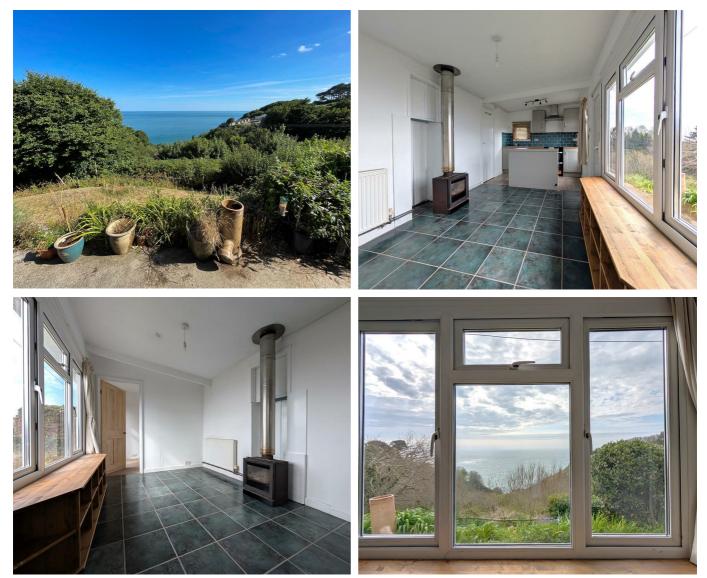

### ACCOMMODATION

Entrance into the LOUNGE DINER: Large window to the front, with fantastic views of the sea over trees below and the small seating area to the front of the property. Wood burning stove, cupboard housing the gas boiler. KITCHEN AREA: Fitted with a range of wall and base units with a wooden worksurface above. Window overlooking the side. Inset sink and an electric oven with a 4 point induction hob. BEDROOM: a small double with a window overlooking the front of the property, with superb sea views. BATHROOM: Comprising of a white suite with shower, W.C, wash hand basin and a window to the rear.

#### OUTSIDE

To the front of the property is a small area, ideal for a table and chair to sit and enjoy the beautiful outlook of the sea beyond. A separate outbuilding contains a communal coin operated washing machine and tumble dryer. One allocated parking space situated at the top of the development.