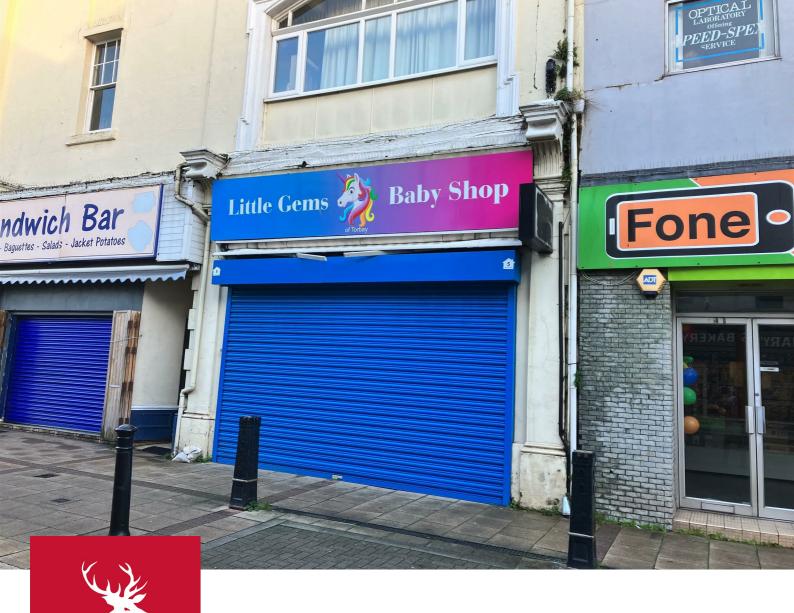

## SITUATION

These premises comprise a ground floor lock up shop currently trading as a baby clothes & accessories shop. It would be suitable for a number of trades, subject to planning permission. Occupying a prominent position in a very busy pedestrianised area opposite Tesco Metro, with multiples such as Boots, Iceland and several banks nearby.