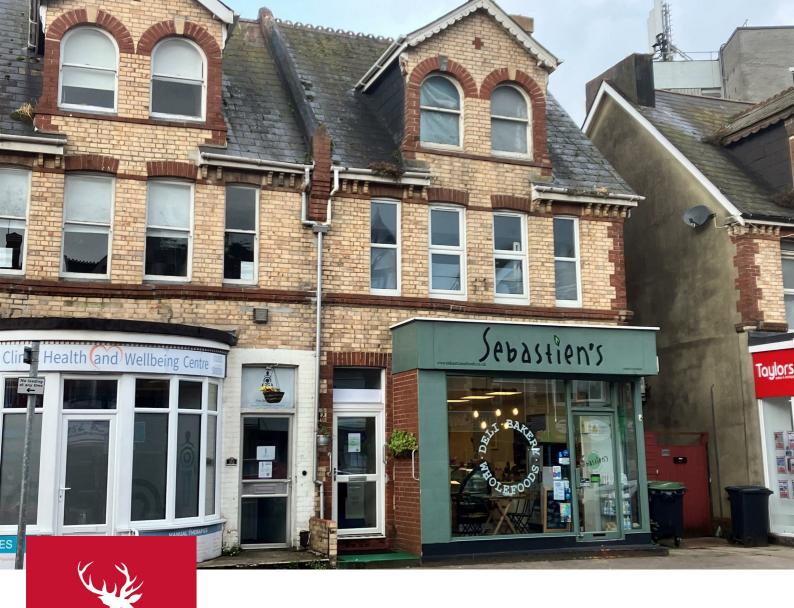

28a Hyde Road, Paignton, Devon TQ4 5BY

First and second floor offices located on Hyde Road. Previously occupied as a dental surgery but suitable for a variety of uses.

• 79.4 sq (855 sq.ft.) • NEW LEASE • AVAILABLE NOW

#### LOCATION

A very well located first floor unit occupying a good position.

Paignton is a popular seaside town which benefits considerably from a seasonal influx of tourists. The popular neighbouring towns of Torquay, Brixham and Totnes are all within about 20 minutes drive.

# **DESCRIPTION**

First and second floor offices suitable for a variety of uses. Usable office area approx. 79.4 sq.m (855 sq.ft) spread over two floors.