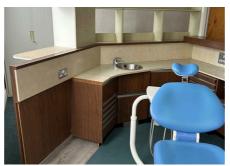

28a Hyde Road, Paignton, Devon TQ4 5BY

First and second floor offices located on Hyde Road. Previously occupied as a dental surgery but suitable for a variety of uses.

• 79.4 sq (855 sq.ft.) • NEW LEASE • AVAILABLE NOW

# **DESCRIPTION**

First and second floor offices suitable for a variety of uses. Usable office area approx. 79.4 sq.m (855 sq.ft) spread over two floors.