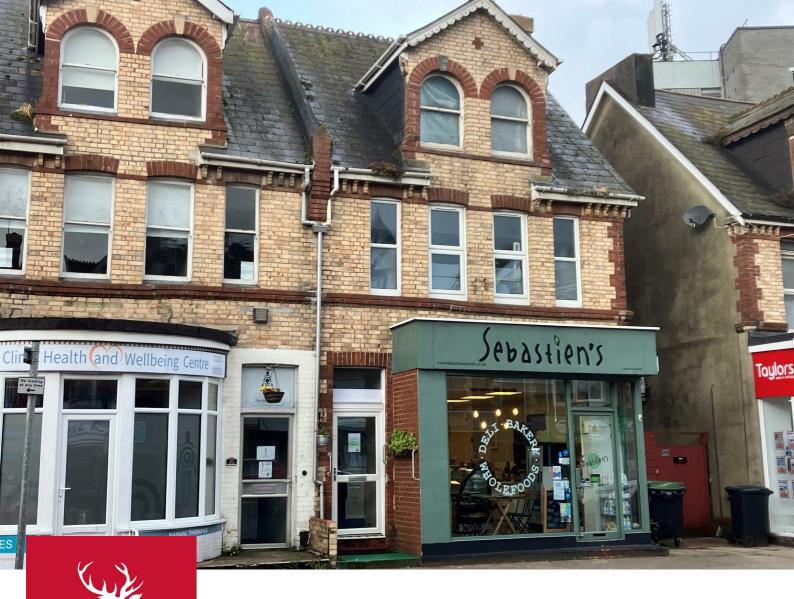

28a Hyde Road, Paignton, Devon TQ4 5BY

**STAGS** 

First and second floor offices located on Hyde Road. Previously occupied as a dental surgery but suitable for a variety of uses.

• 79.4 sq (855 sq.ft.) • NEW LEASE • AVAILABLE NOW

#### LOCATION

A very well located first floor unit occupying a good position.

Paignton is a popular seaside town which benefits considerably from a seasonal influx of tourists. The popular neighbouring towns of Torquay, Brixham and Totnes are all within about 20 minutes drive.

## **DESCRIPTION**

First and second floor offices suitable for a variety of uses. Usable office area approx. 79.4 sq.m (855 sq.ft) spread over two floors.