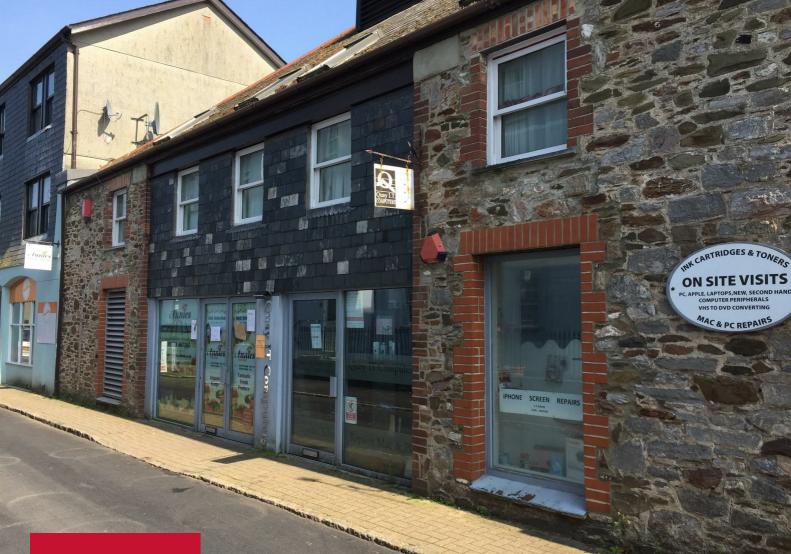

Ticklemore Street is a commercial location off Fore Street in the centre of Totnes. It is popular with a range of retailers, professional services and cafes/restaurants. It connects the lower reaches of the town with a public car park, so consequently benefits from a good level of pedestrian footfall.

### DESCRIPTION

9/9a The Plains Shopping Centre is a ground floor shop in a level location at the foot of the town centre. It is suitable for a variety of retail uses. The retail area extends to 46.1 sq m (496 sq ft) plus office and W.C.