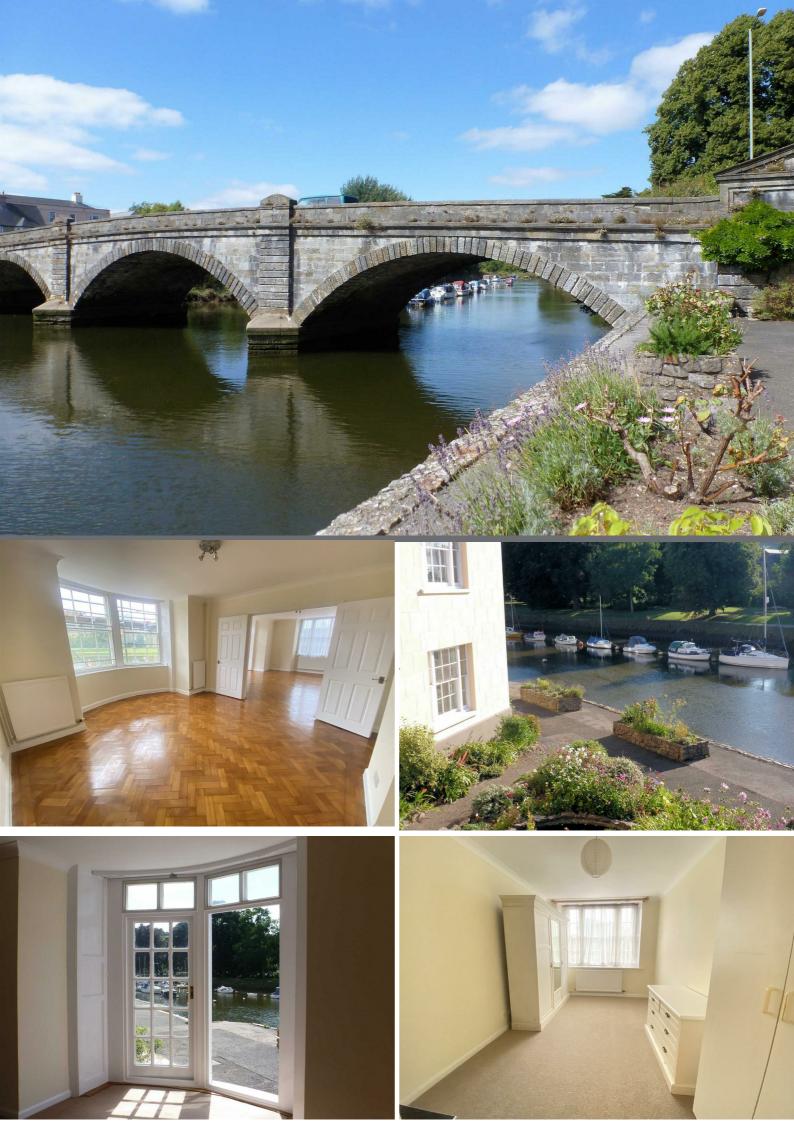

### ACCOMMODATION

HALL: 2 radiators and a large storage chest. CLOAKROOM/UTILITY ROOM: W C and basin. Utility area with plumbing for a washing machine. BEDROOM 1: Double room, side aspect, radiator. Built in wardrobes, Gas fired central heating boiler.

ENSUITE BATHROOM: Bath with shower attachment, basin, WC. Radiator.

BEDROOM 2: Double room, side aspect, radiator. Wardrobe. Built in shower cubicle with a thermostatic shower.

KITCHEN BREAKFAST ROOM: Wall and base units, with plumbing for a dishwasher. Gas hob, double electric oven, radiator. Space for fridge/freezer.

DINING ROOM: Overlooking the river. 2 radiators. Dividing doors between the dining room and sitting room. LIVING ROOM: Light and spacious room with French doors overlooking the river. 1 radiator. Decorative mantel.

### OUTSIDE

Garage in a block. Visitors parking. Communal riverside terrace.