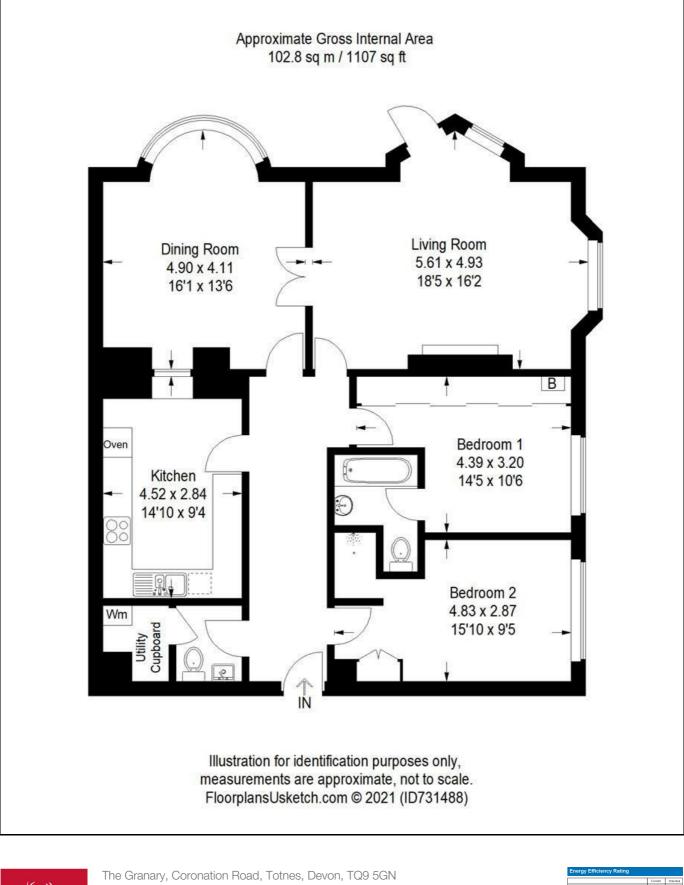

### ACCOMMODATION

HALL: 2 radiators and a large storage chest. CLOAKROOM/UTILITY ROOM: W C and basin. Utility area with plumbing for a washing machine. BEDROOM 1: Double room, side aspect, radiator. Built in wardrobes, Gas fired central heating boiler.

ENSUITE BATHROOM: Bath with shower attachment, basin, WC. Radiator.

BEDROOM 2: Double room, side aspect, radiator. Wardrobe. Built in shower cubicle with a thermostatic shower.

KITCHEN BREAKFAST ROOM: Wall and base units, with plumbing for a dishwasher. Gas hob, double electric oven, radiator. Space for fridge/freezer.

DINING ROOM: Overlooking the river. 2 radiators. Dividing doors between the dining room and sitting room. LIVING ROOM: Light and spacious room with French doors overlooking the river. 1 radiator. Decorative mantel.