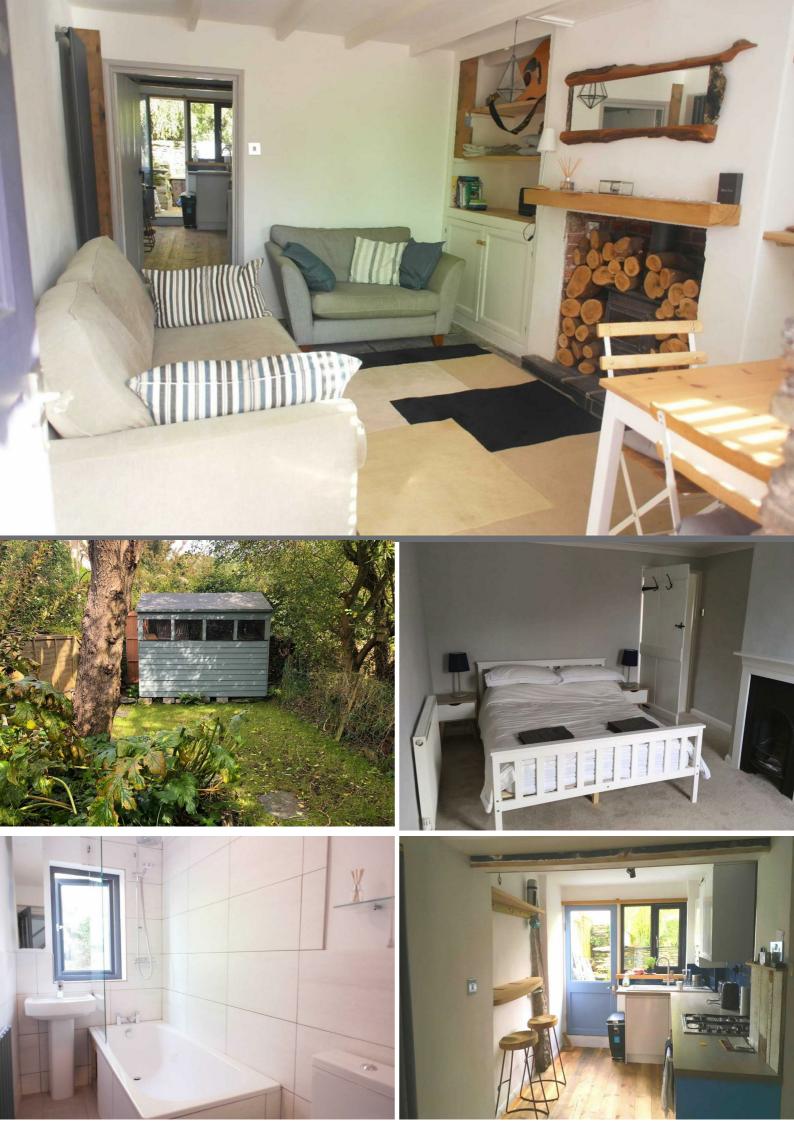

#### ACCOMMODATION

The front door opens into the pretty LIVING ROOM: which has a window to the front with a small table and chairs below. Wood burning stove and a built in cupboard with shelving above. Stone flooring and door to: KITCHEN: an L-shaped room with an area under the stairs housing the fridge and freezer and a space for a table and chairs, to the back door area there is a built in wooden breakfast bar with space for bar stalls and built in base and wall units with ceramic 1 and half sink with drainer, over with gas hob, washing machine, window to the rear and a door allowing access to the garden. BATHROOM: window to the rear, bath with shower over with drencher shower head, sink and WC.

Stairs rise from the kitchen area to the first floor. BEDROOM 1: positioned to the front of the building with an outlook over the attractive park beyond. Feature fireplace, double bedroom with side tables and a built in open wardrobe. BEDROOM 2: to the rear with an outlook over the garden with bunk beds.

# OUTSIDE

To the rear is an attractive garden with a patio to the rear of the property and a built in seating area.