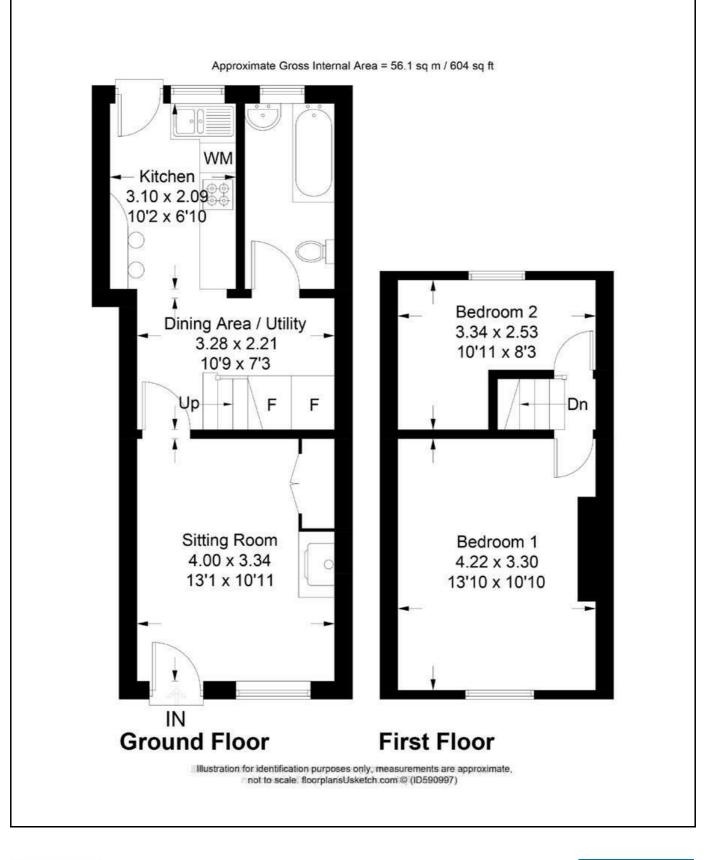

#### ACCOMMODATION

The front door opens into the pretty LIVING ROOM: which has a window to the front with a small table and chairs below. Wood burning stove and a built in cupboard with shelving above. Stone flooring and door to: KITCHEN: an L-shaped room with an area under the stairs housing the fridge and freezer and a space for a table and chairs, to the back door area there is a built in wooden breakfast bar with space for bar stalls and built in base and wall units with ceramic 1 and half sink with drainer, over with gas hob, washing machine, window to the rear and a door allowing access to the garden. BATHROOM: window to the rear, bath with shower over with drencher shower head, sink and WC.

Stairs rise from the kitchen area to the first floor. BEDROOM 1: positioned to the front of the building with an outlook over the attractive park beyond. Feature fireplace, double bedroom with side tables and a built in open wardrobe. BEDROOM 2: to the rear with an outlook over the garden with bunk beds.