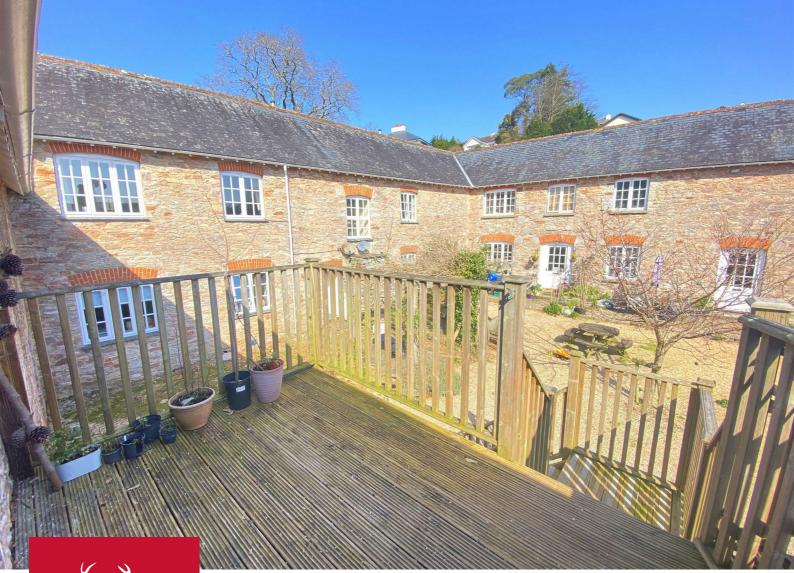

### **ACCOMMODATION**

Steps from the courtyard lead up to the wooden BALCONY: with space for plant pots and small outside table and chairs. Front door into the HALLWAY: with door leading into the open plan living space with two windows overlooking the communal gardens. LIVING ROOM SPACE: comprises a modern fitted kitchen with space for fridge freezer and dishwasher, one and half sink with drainer, built in breakfast bar space for large dining table and living room furniture and gas living flame fireplace.

#### **OUTSIDE**

Open courtyard shared with the other cottages and a private balcony space to the front of the apartment ideal for al fresco dining. Communal gardens, communal store and communal washing line. One parking space allocated for this property with further parking spaces within the complex.