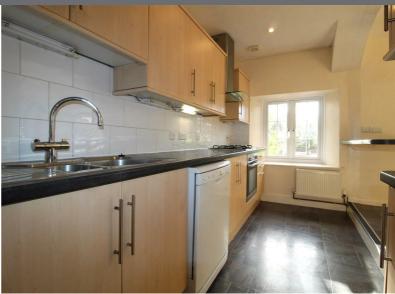

### **ACCOMMODATION**

Steps from the courtyard lead up to the wooden BALCONY: with space for plant pots and small outside table and chairs. Front door into the HALLWAY: with door leading into the open plan living space with two windows overlooking the communal gardens. LIVING ROOM SPACE: comprises a modern fitted kitchen with space for fridge freezer and dishwasher, one and half sink with drainer, built in breakfast bar space for large dining table and living room furniture and gas living flame fireplace.