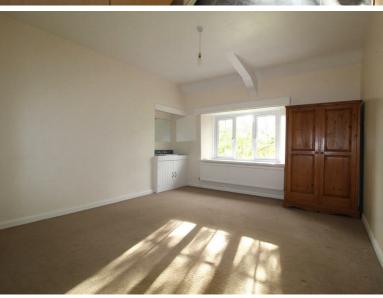

BEDROOM ONE: is a spacious double bedroom with built in vanity unit and window overlooking the garden. BEDROOM 2: also double bedroom with window overlooking garden. BEDROOM 3: with built in vanity unit with window. BATHROOM: comprises bath with shower over, WC, pedestal wash hand basin. Large airing cupboard with wooden slatted racking, plumbing for washing machine and housing the condensing gas fired combi boiler.