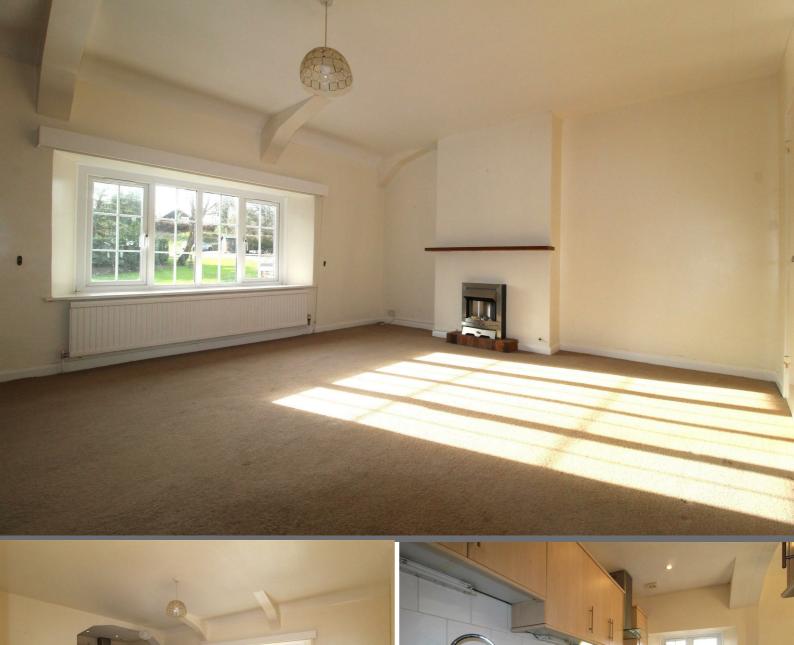

### **ACCOMMODATION**

Steps from the courtyard lead up to the wooden BALCONY: with space for plant pots and small outside table and chairs. Front door into the HALLWAY: with door leading into the open plan living space with two windows overlooking the communal gardens. LIVING ROOM SPACE: comprises a modern fitted kitchen with space for fridge freezer and dishwasher, one and half sink with drainer, built in breakfast bar space for large dining table and living room furniture and gas living flame fireplace.