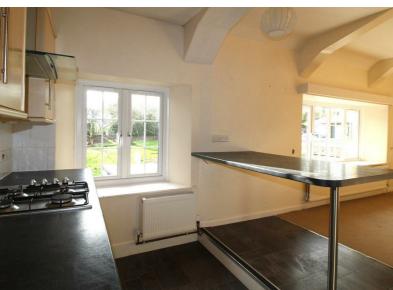

### **ACCOMMODATION**

Steps from the courtyard lead up to the wooden BALCONY: with space for plant pots and small outside table and chairs. Front door into the HALLWAY: with door leading into the open plan living space with two windows overlooking the communal gardens. LIVING ROOM SPACE: comprises a modern fitted kitchen with space for fridge freezer and dishwasher, one and half sink with drainer, built in breakfast bar space for large dining table and living room furniture and gas living flame fireplace.