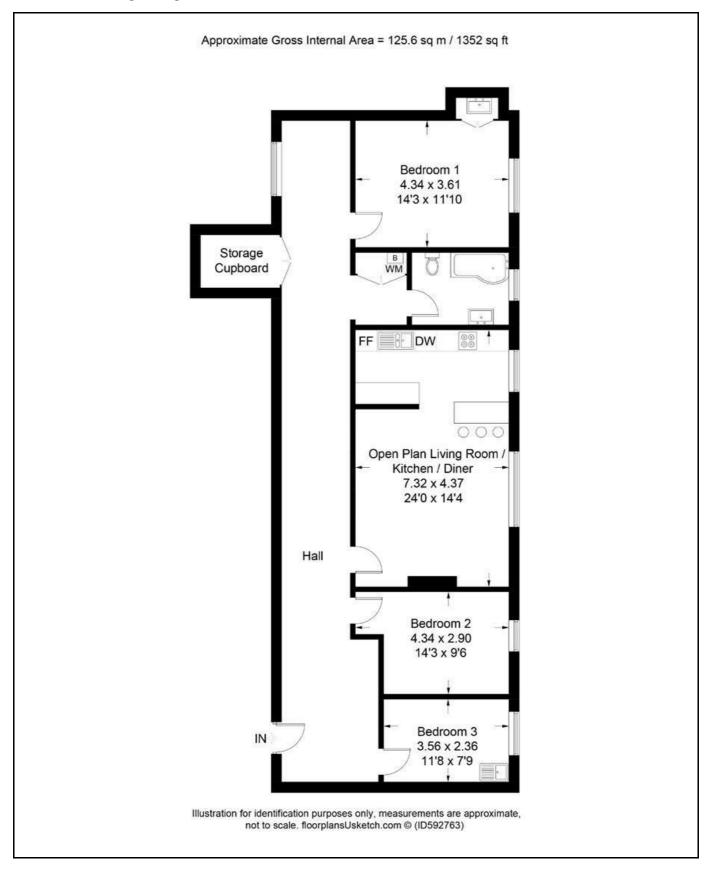

### **DESCRIPTION**

A substantial three bedroom apartment that has undergone recent redecoration and new carpets in the sought after village of Stoke Gabriel. The apartment comprises of two double bedrooms together with a third single bedroom. Spacious open plan living accommodation nestled in a delightful and private courtyard setting. A private balcony and the use of communal gardens are the ideal retreat spaces.

### **ACCOMMODATION**

Steps from the courtyard lead up to the wooden BALCONY: with space for plant pots and small outside table and chairs. Front door into the HALLWAY: with door leading into the open plan living space with two windows overlooking the communal gardens. LIVING ROOM SPACE: comprises a modern fitted kitchen with space for fridge freezer and dishwasher, one and half sink with drainer, built in breakfast bar space for large dining table and living room furniture and gas living flame fireplace.

BEDROOM ONE: is a spacious double bedroom with built in vanity unit and window overlooking the garden. BEDROOM 2: also double bedroom with window overlooking garden. BEDROOM 3: with built in vanity unit with window. BATHROOM: comprises bath with shower over, WC, pedestal wash hand basin. Large airing cupboard with wooden slatted racking, plumbing for washing machine and housing the condensing gas fired combi boiler.