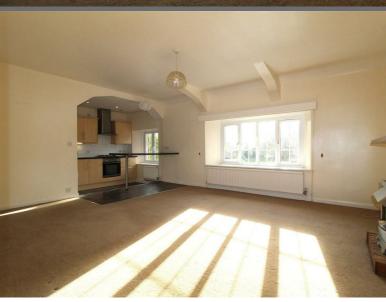

### **ACCOMMODATION**

Steps from the courtyard lead up to the wooden BALCONY: with space for plant pots and small outside table and chairs. Front door into the HALLWAY: with door leading into the open plan living space with two windows overlooking the communal gardens. LIVING ROOM SPACE: comprises a modern fitted kitchen with space for fridge freezer and dishwasher, one and half sink with drainer, built in breakfast bar space for large dining table and living room furniture and gas living flame fireplace.