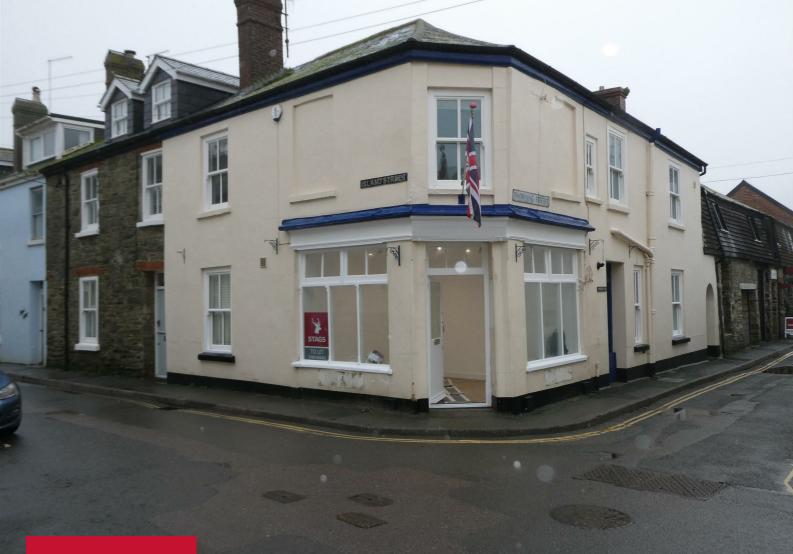

2 Island Street, Salcombe, Devon TQ8 8DP

Not far from the Salcombe Gin Factory premises and yet only a short walk from White Strand and shopping area,

 EXECLLENT DOUBLE FRONTED SHOP UNIT
ALREADY PART FITTED OUT BY THE LANDLORD
TO INCLUDE UPGRADED ELECTRICAL
INSTALLATION
SUCCESFUL NICHE TRADING POSITION FOR OVER 30 YEARS

# SITUATION

The premises are at the town centre end of Island Street, not far from Victoria Quay.

## DESCRIPTION

About 15 M2 gross internally with laminate floor, painted and plastered walls (recently decorated), updated electrical installation.

TENURE

Leasehold LTA 54 FRI Lease