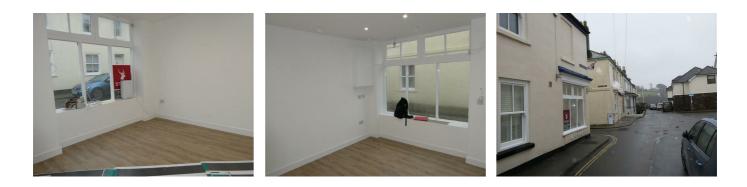

## DESCRIPTION

About 15 M2 gross internally with laminate floor, painted and plastered walls (recently decorated), updated electrical installation.

TENURE

Leasehold LTA 54 FRI Lease