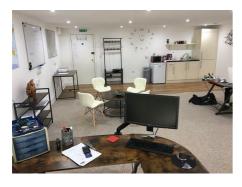

 $\bullet$  FIRST FLOOR OFFICE/WORK SPACE  $\bullet$  PARKING SPACE  $\bullet$  54 sq.m. (580 sq. ft. 8.89m x 6.4m (29' x 20')  $\bullet$  INCLUDES WATER RATES, BUILDING INSURANCE & EXTERIOR MAINTENANCE,

## **ACCOMMODATION**

The office provides a very high standard of insulation, each have their own efficient electric heating boiler together with internal/external air circulation/exchange systems. There is a lift serving the first floor and separate w.c.'s on the ground floor. Each office has a built-in sink with hot water.

FIRST FLOOR Unit 4 54 sq.m. (580 sq. ft. 8.89m x 6.4m (29' x 20')

**PARKING** 