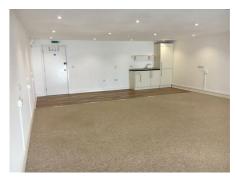

 $\bullet$  FIRST FLOOR OFFICE/WORK SPACE  $\bullet$  PARKING SPACE  $\bullet$  54 sq.m. (580 sq. ft. 8.89m x 6.4m (29' x 20')  $\bullet$  INCLUDES WATER RATES, BUILDING INSURANCE & EXTERIOR MAINTENANCE,

## **ACCOMMODATION**

The office provides a very high standard of insulation, each have their own efficient electric heating boiler together with internal/external air circulation/exchange systems. There is a lift serving the first floor and separate w.c.'s on the ground floor. Each office has a built-in sink with hot water.

FIRST FLOOR Unit 4 54 sq.m. (580 sq. ft. 8.89m x 6.4m (29' x 20')

**PARKING** 