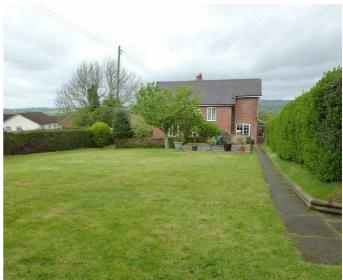

#### **OUTSIDE**

The property is situated within its own garden which is a good size and laid mainly to lawn with garden shed and raised decking area. There is pedestrian access to road via a path leading to the front of the property. There is a car port available for tenants use and parking.