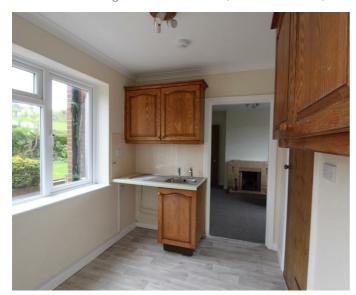

## **DINING ROOM**

11'10" x 11'1"

With open fire, electric heater, built-in dresser, door to cupboard under the stairs and newly fitted carpet.

KITCHEN 8'0" x 7'0"

Comprising wall, base and drawer units, stainless steel sink unit, electric fan heater, electric cooker space/point, plumbing for washing machine, walk in larder cupboard with shelves and new vinyl floor. Door to;