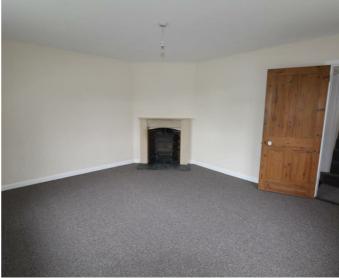

#### SITTING ROOM

14'6" x 12'11"

Spacious dual aspect with stone fireplace and inset wood burner with tiled hearth, television aerial points, electric heater and newly fitted carpet.