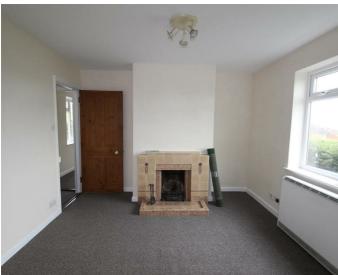

#### **BEDROOM ONE**

14'5" x 12'11"

Good sized double with feature fireplace, panel wall heater, television aerial and newly fitted carpet.