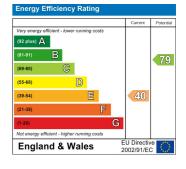

## **SERVICES**

Electric - Mains connected

Water & Drainage - A contribution of  $\mathfrak{L}30$  per month is payable directly to the landlords.

Heating - Electric & Wood Burner

Ofcom predicted broadband services - Standard: Download 13 Mbps, Upload 1 Mbps. Superfast: Download 80 Mbps, Upload 20 Mbps

Ofcom predicted mobile coverage for voice and data: External - EE, Three, O2 and Vodafone (LIKELY).

Local Authority: Council Tax Band D