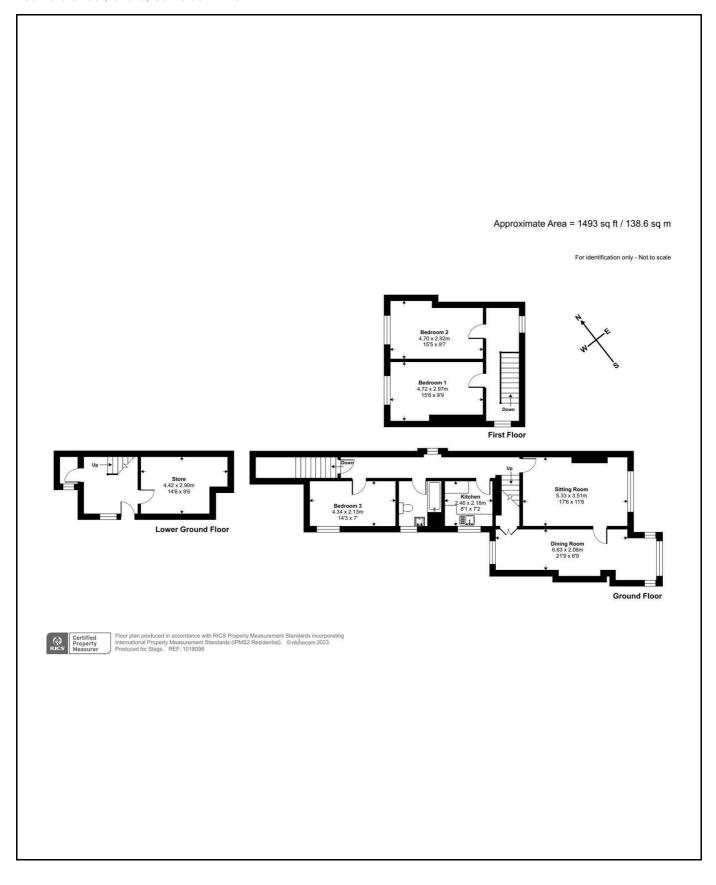

## ACCOMMODATION INCLUDES

Set through the cast iron gates to the side (which also provides access to other properties), there is a private entrance door on the ground floor in to.

## **ENTRANCE HALL**

Newly painted floor, stairs to the first floor with storage below, door to small storage area.

Door to:

### STORE ROOM

With power and light

## STAIRS AND LANDING

Stairs rising to landing with fitted carpet and doors to:

## OFFICE / BEDROOM THREE

Large single or ideal home office with fitted carpet.

#### BATHROOM

White suite comprising bath with shower over, low level WC, pedestal wash hand basin, mirror over and vinyl floor.

### **KITCHEN**

Comprising range of fitted wall, base and drawer units, worksurface with inset stainless steel sink units, space for freestanding electric oven, plumbing for automatic washing machine and vinyl floor..

### SITTING ROOM

With television aerial point, night storage heater and fitted carpet.

## **DINING / SITTING ROOM**

With bay window to the front, night storage heater, storage cupboard and fitted carpet.

## STAIRS TO LANDING

Stairs to second floor with carpet and doors to:

### **BEDROOM ONE**

Double with bight storage heater and fitted carpet.

## **BEDROOM TWO**

Double with bight storage heater and fitted carpet.