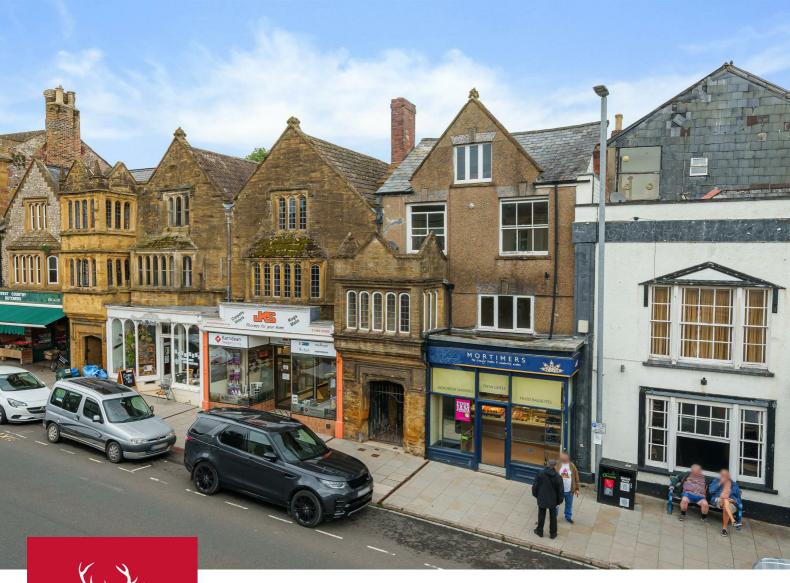

STAGS

13b Fore Street, Chard, Somerset TA20 1PH

A spacious 3 storey apartment in the heart of the town.

A303 5 Miles

• Two Reception Rooms • Store Room • Kitchen • Bathroom • Three Bedrooms • Suit Professional(s) • 6 /12 months • Deposit: £800 • Council Tax Band: B • Tenant Fees Apply

### **DESCRIPTION**

This historic property is part of the former Waterloo House and Manor Court House, a Grade II listed building, which is thought to date from the Late C16/early C17.

## SITUATION

Located in the heart of Chard this unique freehold investment property includes a ground floor shop, and a 3 bedroom

maisonette with private entrance.

Chard provides good range of local shops and services all within a very short walk of the property. The larger centres of Yeovil and Taunton are both about 30 minutes drive with the popular market towns of Honiton and Axminster also being close by.

### **DIRECTIONS**

From Honiton on the A303 proceed east, bearing right onto the A30 towards Chard. On entering the town proceed down through the High Street and the property will be found in a short distance on the left-hand side, adjacent to an above Mortimers Bakery.