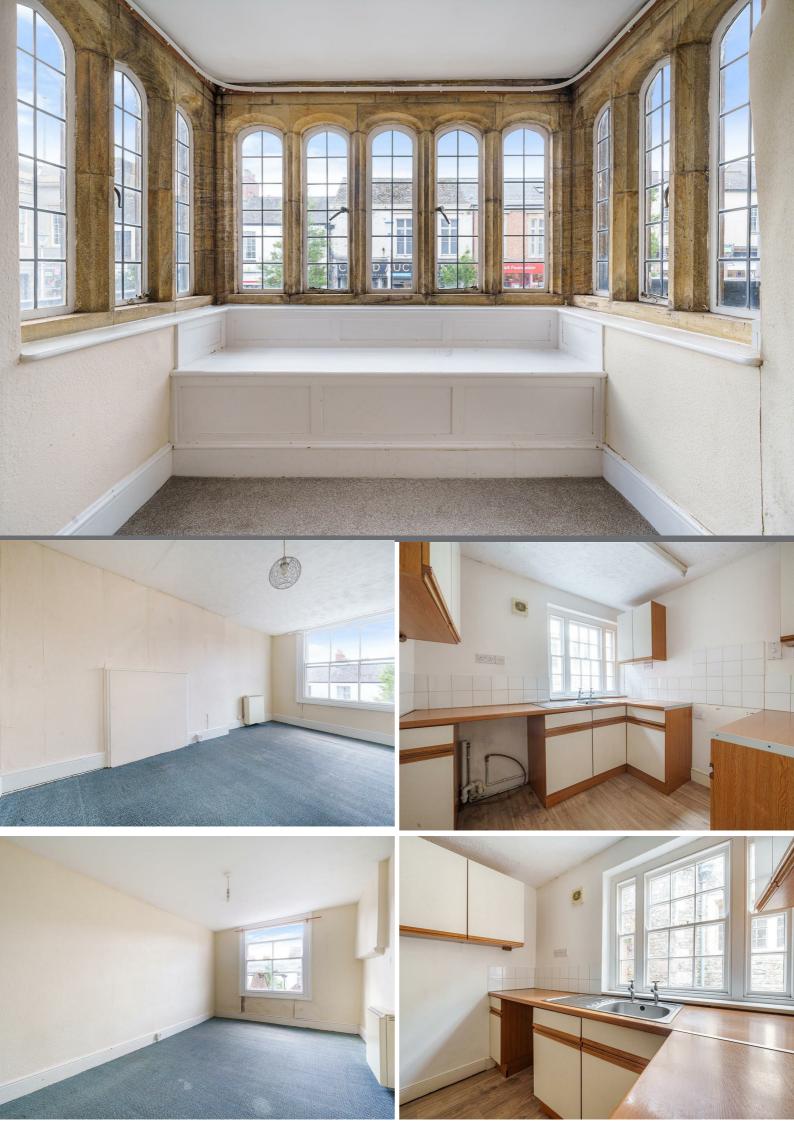

### **KITCHEN**

Comprising range of fitted wall, base and drawer units, worksurface with inset stainless steel sink units, space for freestanding electric oven, plumbing for automatic washing machine and vinyl floor..

### SITTING ROOM

With television aerial point, night storage heater and fitted carpet.

## **DINING / SITTING ROOM**

With bay window to the front, night storage heater, storage cupboard and fitted carpet.

### **BEDROOM ONE**

Double with bight storage heater and fitted carpet.

## **BEDROOM TWO**

Double with bight storage heater and fitted carpet.