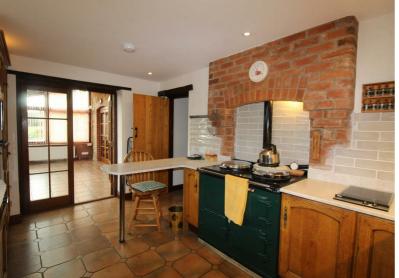

### KITCHEN / BREAKFAST ROOM

Comprising range of wall, base and drawer units, worksurface with inset sink unit, integrated dishwasher, fridge freezer, electric double oven, two ring electric hob and oil fired AGA. Breakfast bar area with tiled flooring throughout.