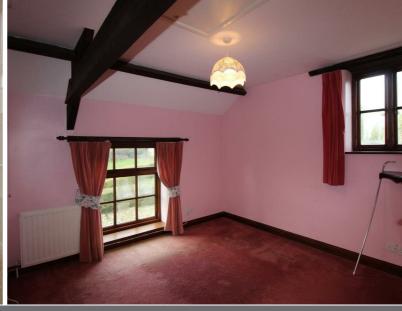

# SITTING ROOM

16'11" x 12'3"

Spacious room with brick fireplace and inset woodburner, beams, television point, radiator and wood effect laminate floor.

Double doors lead into the conservatory.