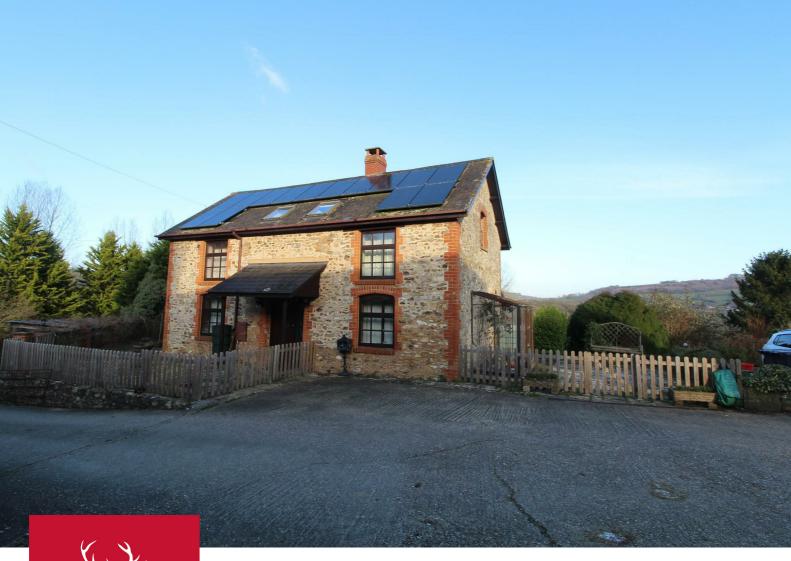

STAGS

The Stables, Combe Raleigh, Honiton, EX14 4UQ

A surprisingly spacious detached house situated in idyllic location with stunning countryside views.

Honiton 2.5 miles; Exeter 16 miles; Taunton 18.5 miles;

#### SITUATION

The Stables is set in a quiet corner of the Blackdown Hills, surrounded by 74 acres of farmland. The property has stunning views across the valley and is situated between the villages of Combe Raleigh and Dunkeswell. The popular town of Honiton is a few minutes drive to the South with an extensive range of facilities, main line railway link and A30/A303.