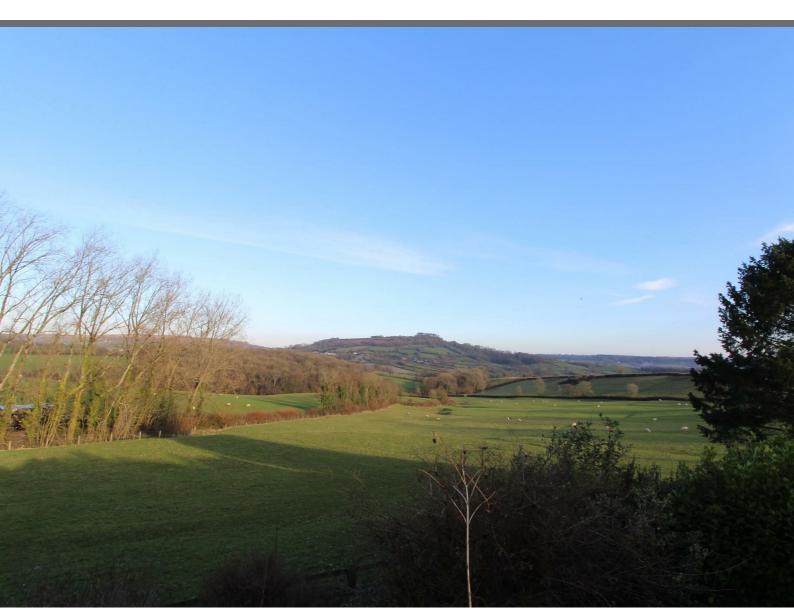

#### SITUATION

The Stables is set in a quiet corner of the Blackdown Hills, surrounded by 74 acres of farmland. The property has stunning views across the valley and is situated between the villages of Combe Raleigh and Dunkeswell. The popular town of Honiton is a few minutes drive to the South with an extensive range of facilities, main line railway link and A30/A303.