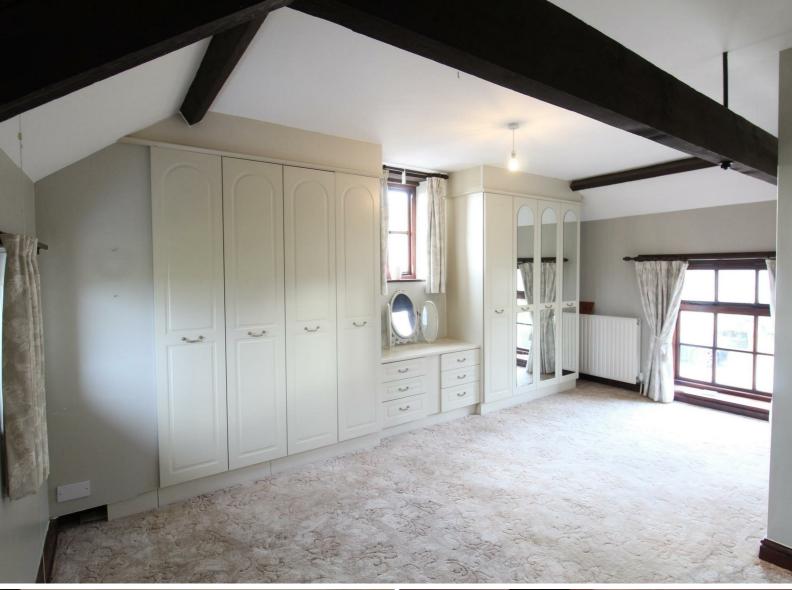

### MASTER BEDROOM

17'7" x 10'4"

Triple aspect with fitted wardrobes, drawers and dressing table, beams, radiator and fitted carpet.

Door to: