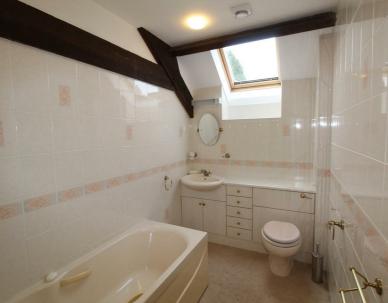

### **BATHROOM**

Comprising bath with mixer tap shower spray, shower screen, vanity wash hand basin and WC with drawers and storage, Velux window, beams, radiator and fitted carpet.