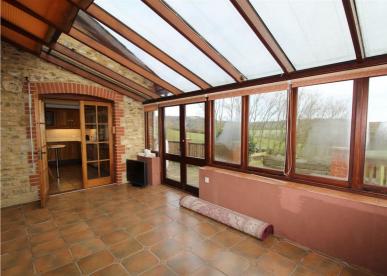

### CONSERVATORY

16'11" x 9'2"

Dual aspect with fitted blinds and door to rear, the conservatory benefits from lovely views across the adjoining countryside, radiator and tiled floor.