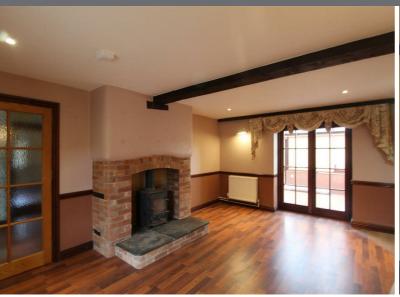

# SITTING ROOM

16'11" x 12'3"

Spacious room with brick fireplace and inset woodburner, beams, television point, radiator and wood effect laminate floor.

Double doors lead into the conservatory.