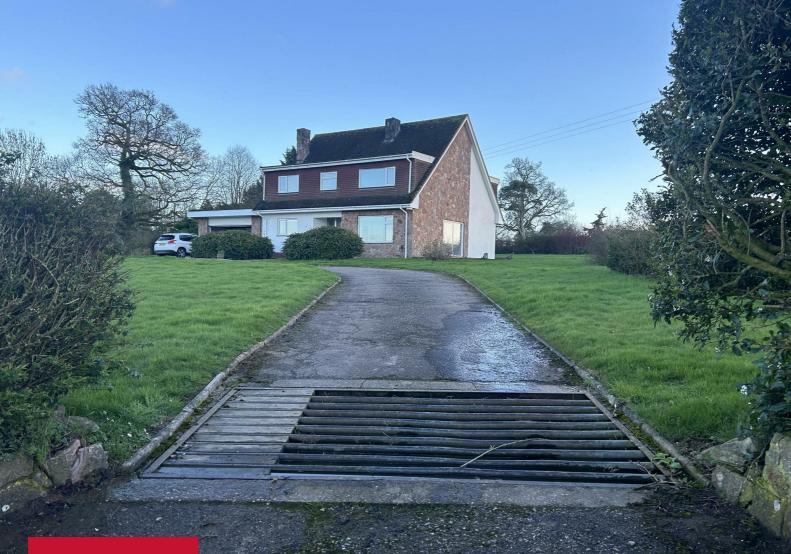

Westcott Court, Talaton, Exeter, Devon EX5 2RN

A surprisingly spacious detached house set in rural location with lovely views.

Ottery St Mary 3.5 miles; Honiton 8.5 miles;

 Newly Decorated and Recarpeted throughout
Three Reception Rooms
Four Bedrooms
Two Bath / Shower Rooms
Lovely Gardens / Garage / Parking
A Pet (terms apply) / Children Considered
12 months plus
Deposit: £2,250
Council Tax Band: E
Tenant Fees Apply

#### OUTSIDE

Westcott Court is approached via a driveway which leads to parking for

several vehicles, double garage with electric door and power and light. The property is set within its own gardens which are laid mainly to lawn with mature trees and shrubs.

# SITUATION

Westcott Court is a surprisingly spacious detached house set in a rural location with lovely countryside views. The property is situated in the small and accessible East Devon village of Talaton. The local amenities include a popular pub, village shop, lovely old church and village hall. The surrounding area is open farmland and countryside, and the property is within easy reach of the A30 dual carriageway to Exeter (about 11 miles), about 2.5 miles from Ottery St Mary and 5 miles from Honiton. Mainline railway stations to London Waterloo can be found at Feniton, Whimple or Honiton, again all easily reached from the property.