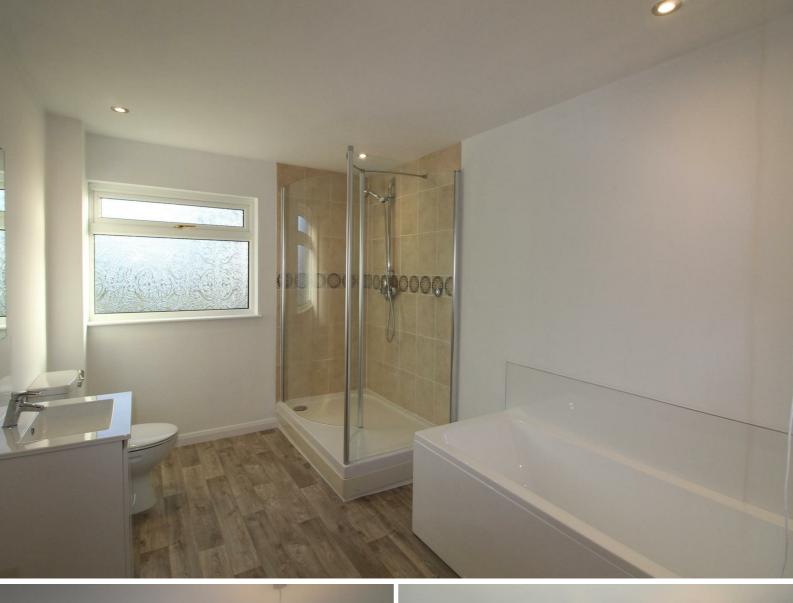

# FAMILY BATHROOM

White suite comprising bath, large walk in shower, vanity unit wash hand basin, low level WC, radiator, heated towel rail and vinyl floor.

14'10" x 13'10"

**BEDROOM TWO** Double with wardrobe and newly fitted carpet.

## **GROUND FLOOR SHOWER ROOM**

Comprising shower with curtain, low level WC, pedestal wash hand basin, radiator and vinyl floor.