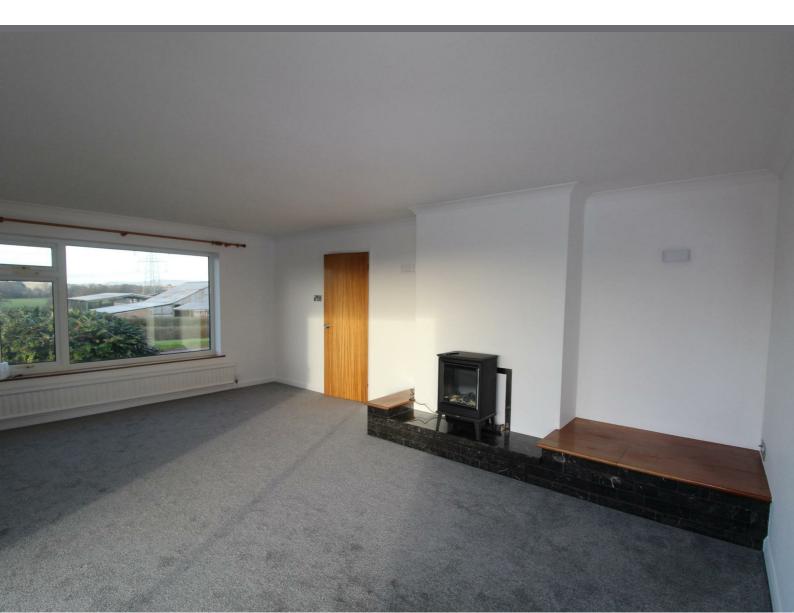

# SITTING ROOM

19'6" x 13'10"

16'11" x 11'10"

Dual aspect room with sliding door to garden, tiled and wood hearth with electric effect woodburner, television point, telephone / internet point, radiator and newly fitted carpet.

# FAMILY ROOM

With radiator, television aerial points and newly fitted carpet.