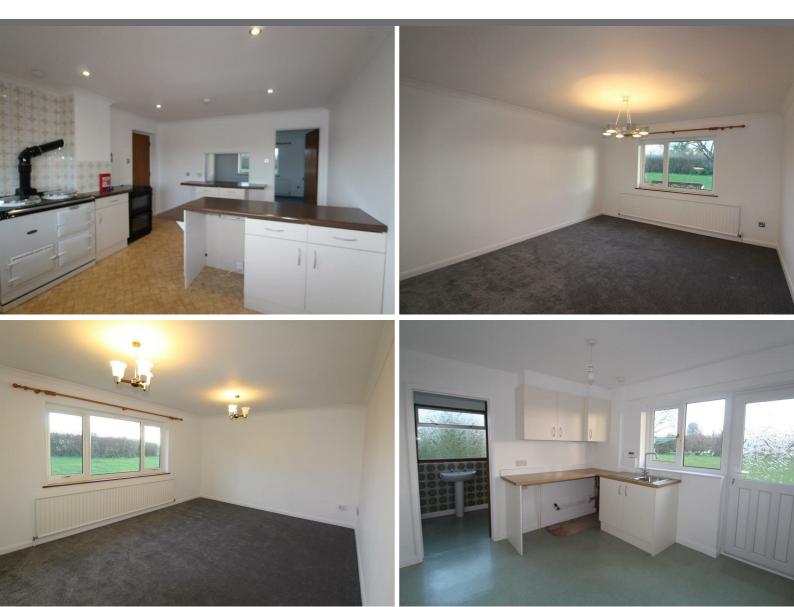

## **KITCHEN / BREAKFAST ROOM**

Dual aspect comprising cream fronted wall, base and drawer units, worksurface with inset stainless steel sink unit, oil fired AGA, electric free standing cooker with induction hob, space for dish washer, breakfast bar and vinyl floor. Door to;

# DINING ROOM 14'10" x 11'10"

With open hatch through to kitchen, radiator and newly fitted carpet. Door into;

#### UTILITY

Comprising cream fronted wall and base units, worksurface with inset stainless steel sink unit, space for washing machine and tumble drier, radiator, coat hooks, vinyl floor and part glazed door to rear.