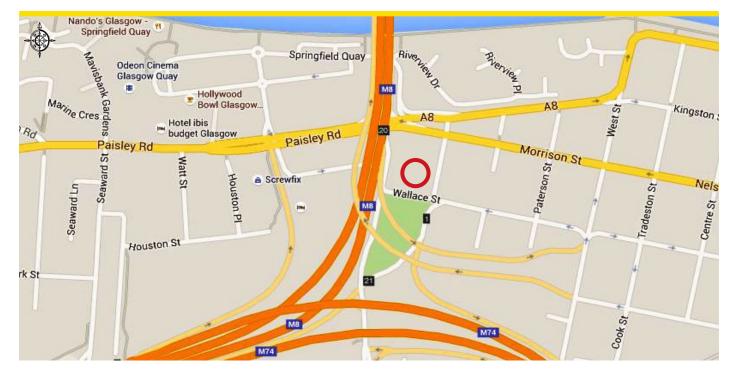

#### Location

The office suite is situated in Morrison Street on the south side of the city, immediately adjacent to the Kingston Bridge.

The subjects allow for excellent means of access to the city centre via King George Bridge whilst the main motorway network, the M8 motorway are readily accessible via Junctions 20 and 21, which are both within minutes of the subject property.

The property also boasts excellent connections to Glasgow's underground network via West Street Underground Station. In addition a variety of bus routes serve the area with frequent services to and from the city centre.