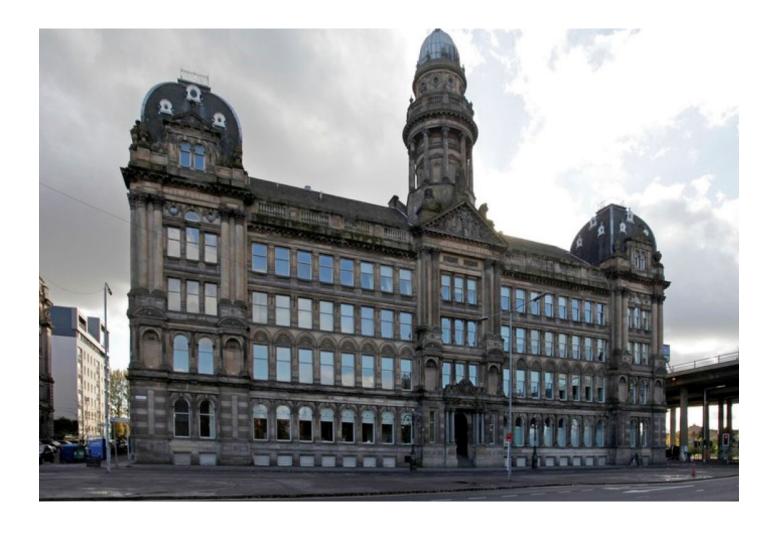

# 95 MORRISON STREET

Glasgow G5 8BS

#### Location

The office suite is situated in Morrison Street on the south side of the city, immediately adjacent to the Kingston Bridge.

The subjects allow for excellent means of access to the city centre via King George Bridge whilst the main motorway network, the M8 motorway are readily accessible via Junctions 20 and 21, which are both within minutes of the subject property.

## **Description**

The subjects form part of a prominent mixed use development comprising office accommodation at ground level and modern high quality residential on the upper levels.

Access to the property is via a ground level vestibule and the property benefits from access to an internal courtyard.

Internally the property comprises a traditional office suite with plasterboard walls and ceilings. In present condition there are several options for any occupier as to their fit-out with which we are able to assist.