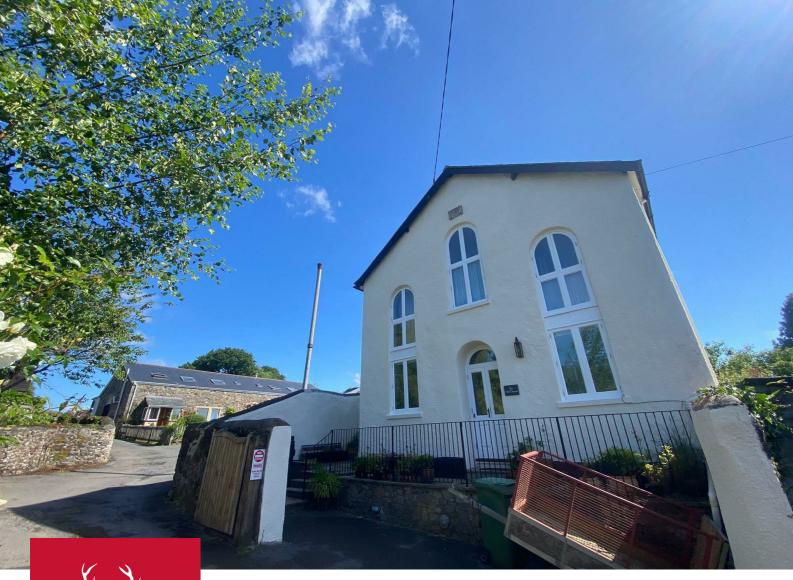

The Old Chapel Dry Lane, Christow, Exeter, EX6 7PQ

A former Baptist Chapel that has been converted into a spacious detached home in the popular village of Christow.

Exeter City 10.2 Miles / Newton Abbot 12.6 Miles

# DESCRIPTION

A former Baptist Chapel that has been converted into a spacious three bedroom detached home in the popular village of Christow. The property comprises sitting room, kitchen/dining room, utility room, downstairs cloakroom, study and three ensuites. Outside is a charming enclosed garden with lawn and decking area. Parking available for 1 x car. Available early August. Pets Considered (Terms Apply). Tenant Fees Apply.