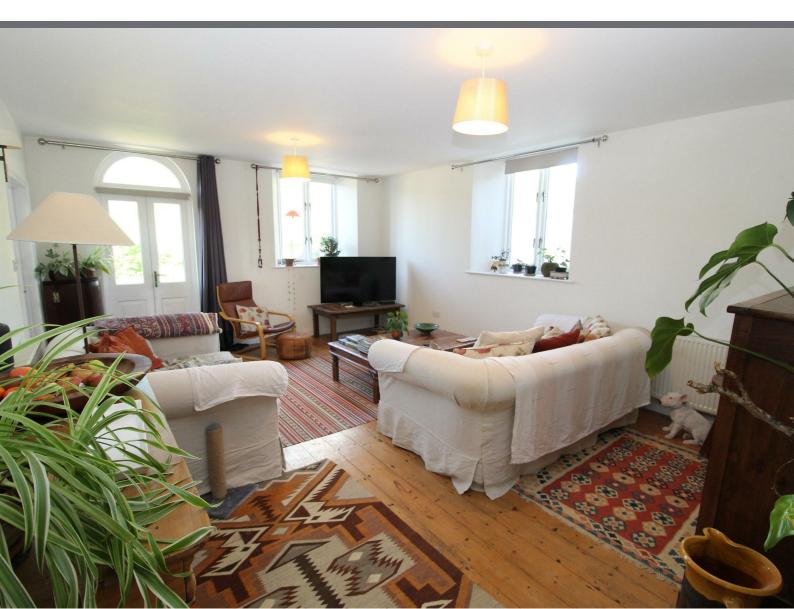

### SITTING ROOM

# 20'0" x 14'5"

A well proportioned room with the original pine flooring. Two radiators. Double glazed window to side and front with views over the village. TV aerial point. Double doors through to:

#### **INNER HALL / STUDY**

19'10**"** x 7'1"

22'3" x 11'5"

Stairs to first floor with storage space under. Radiator. Double glazed window to front with views. Telephone point. Opaque double glazed window to side. Door to: