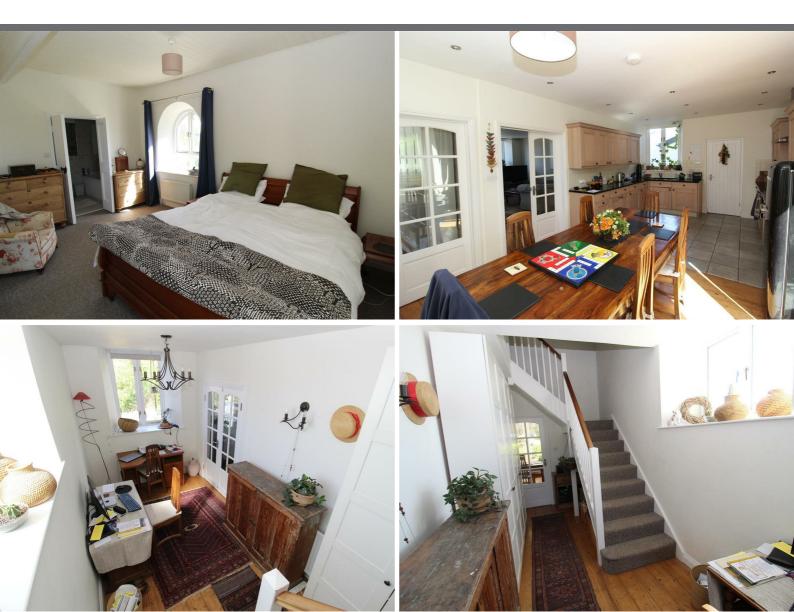

### **KITCHEN/DINING ROOM**

Double doors back through to the sitting room. Fitted kitchen with range of cupboards and drawers under and matching cupboards above. Inset one and a quarter stainless steel sink unit with mixer tap. Integrated dishwasher and fridge. Four ring AEG ceramic hob with stainless steel AEG electric fan assisted oven and grill under and stainless steel extractor over. Radiator. Space for table and chairs. Double glazed windows to either side. Door to:

#### LANDING

Built in airing cupboard housing water cylinder. Doors to -

#### **BEDROOM ONE**

#### 16'0" x 12'1"

Two radiators. T.V aerial point. Telephone point. Arched opaque double glazed windows and arched double glazed window with far reaching views over the surrounding countryside. Double doors with original latch to -