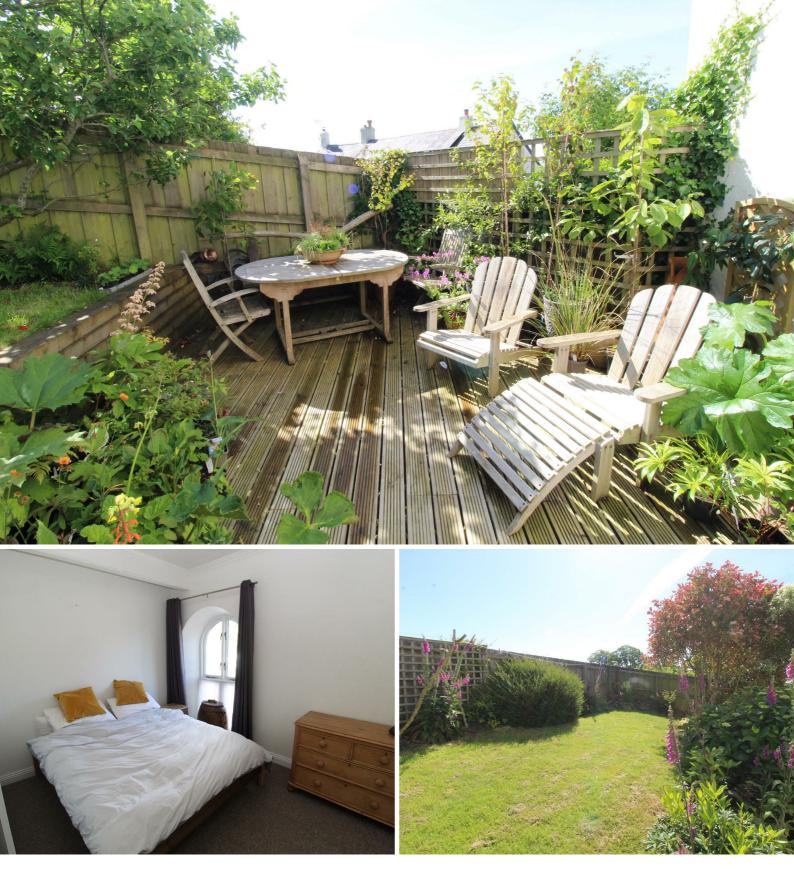

#### OUTSIDE

To the rear of the property is an enclosed garden with mature shrubs, decking and lawn area. Parking for 1 x car to the front.

### **BEDROOM TWO**

# 11'1" x 10'9"

Radiator. T.V aerial. Telephone point. Arched double glazed window to side.