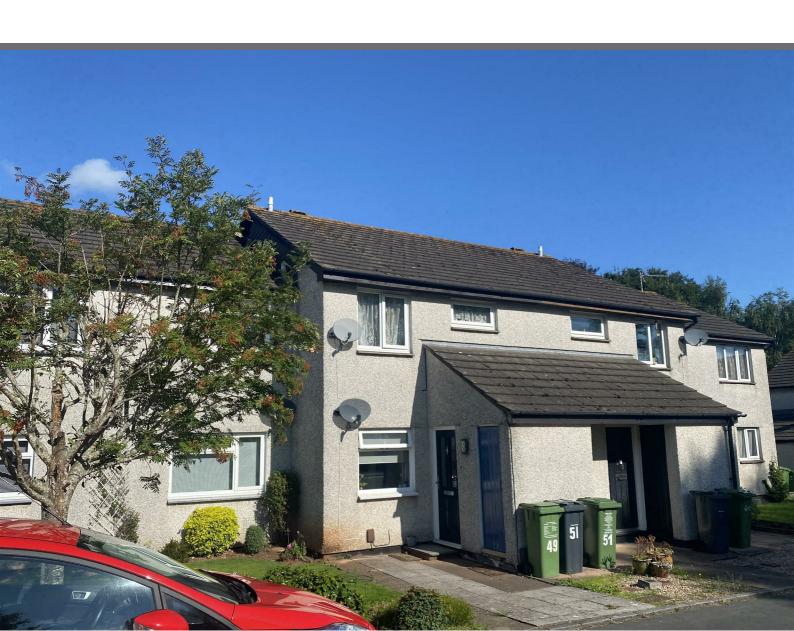

STAGS

49 Cornmill Crescent, Alphington, Exeter, Devon EX2 8TL

One bedroom ground floor unfurnished apartment in quiet cul de sac location.

Alphington

Sitting room/dining Area
 Fitted Kitchen
 Bathroom With
 Shower
 Conservatory
 Unfurnished
 Courtyard Garden
 Available
 Now
 Term: 12 Months
 Deposit: £917
 Tenant Fees Apply

# SITUATION

The apartment is situated in a quiet cul de sac in the suburb of Alphington. Approximately 2 miles distant from Exeter city centre, there is good access to the A38 and A30/M5 road junctions. Sainsburys is within a short drive, and there are local facilities in Alphington itself, including primary school, doctors surgery, chiropodist and chemists.

### OUTSIDE

To the front of the path leads to the front door. Useful Storage

cupboard. To the rear is an enclosed garden which is mainly laid to slabs. Garden shed. Gate leads to the allocated parking, there is also on street parking for visitors.