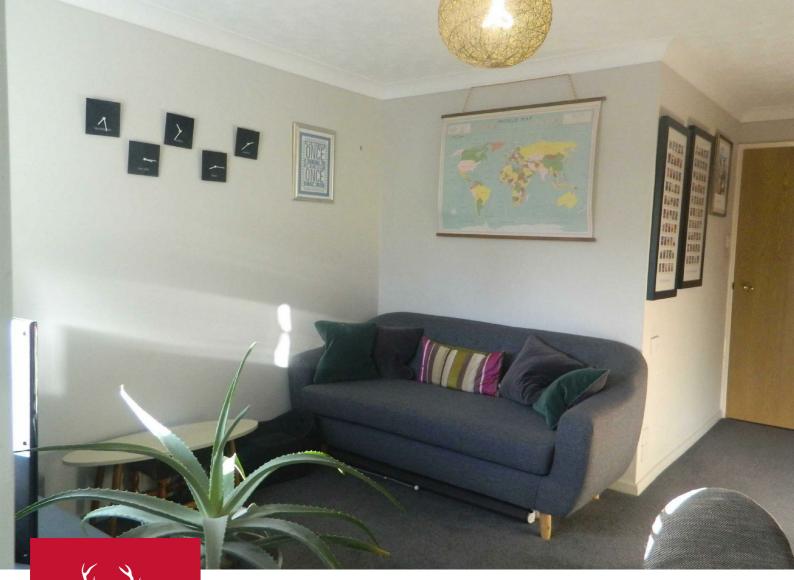

# SITTING ROOM

Window to the front aspect. Fitted carpets. TV point.

## **DINING AREA**

Fitted carpet. Telephone point (broadband enabled).
Understairs cupboard with ample storage/space for a freezer.