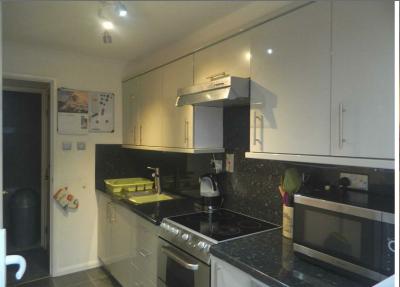

#### **KITCHEN**

Range of white wall and floor units with rolled edge work surface. One and a half bowl stainless steel sink. Built-in electric cooker with extractor hood over. Space for under counter fridge.