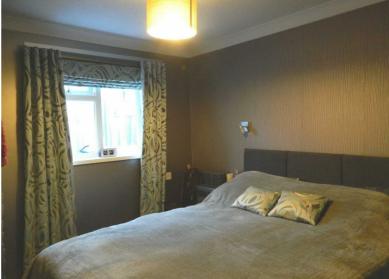

### **BEDROOM**

Double size. Fitted carpet. Open fronted wardrobe with hanging rail and storage space. TV point.