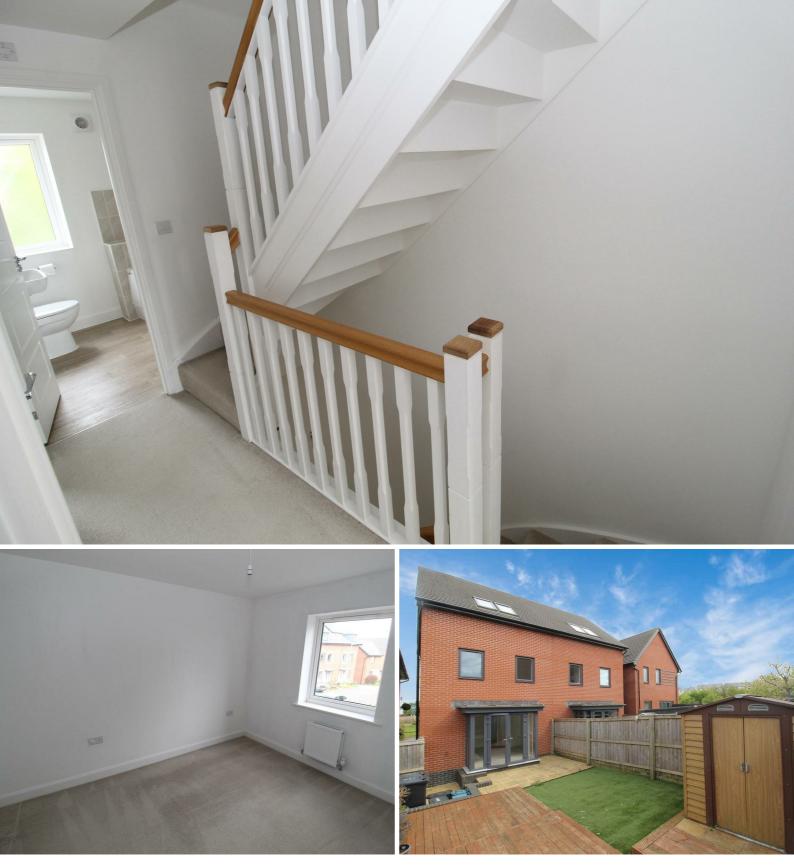

#### BATHROOM

Bath with shower over, low level WC and wash hand basin. Window to the front aspect.

From landing stairs lead to -

## OUTSIDE

Enclosed garden to the rear with artificial grass and patio area. Side gate access. Allocated parking.