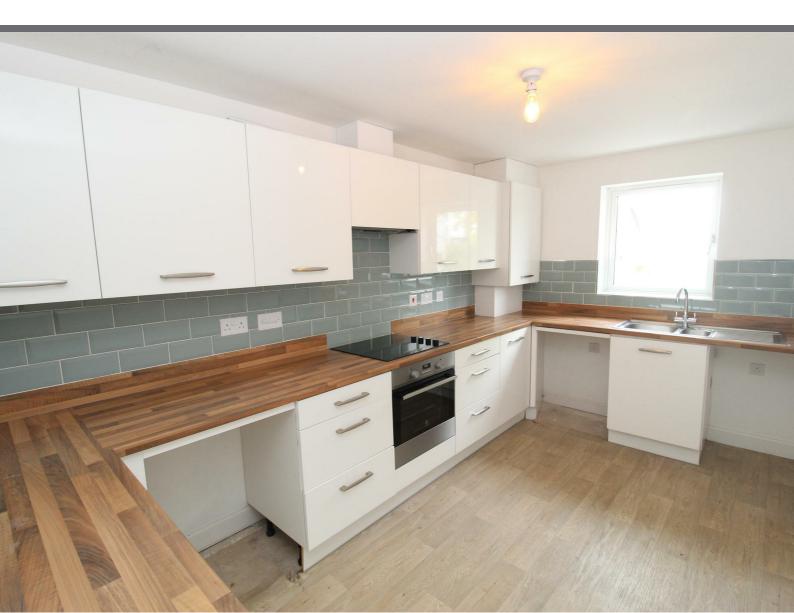

#### **KITCHEN**

13'9" x 7'10"

16'8" x 15'1"

Modern kitchen with floor and wall mounted cupboards and drawer units. Built in oven with four ring electric hob and extractor over. Sink with drainer and mixer tap over. Window to the front aspect. Radiator.