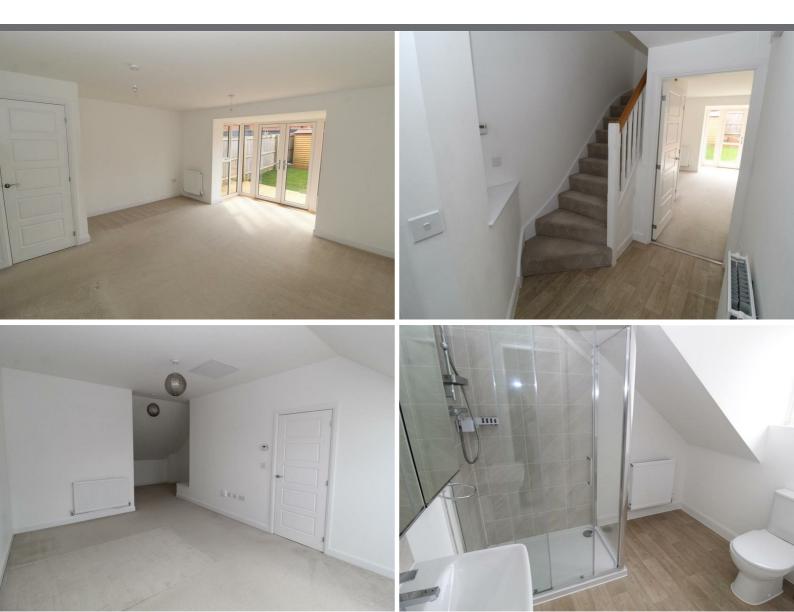

### SITTING/DINING ROOM

Understairs storage cupboard, two radiators and patio doors out to the garden.

## FIRST FLOOR

Landing with storage cupboard, doors to -

| <b>BEDROOM TWO</b><br>Window to the front aspect and radiator.  | 12'1" x 8'2" |
|-----------------------------------------------------------------|--------------|
| <b>BEDROOM THREE</b><br>Window to the rear aspect and radiator. | 14'5" x 8'6" |

#### BATHROOM

Bath with shower over, low level WC and wash hand basin. Window to the front aspect.

From landing stairs lead to -

## ENSUITE

Shower, low level WC and wash hand basin. Mirrored cabinet and radiator. Obscure window to the front aspect.