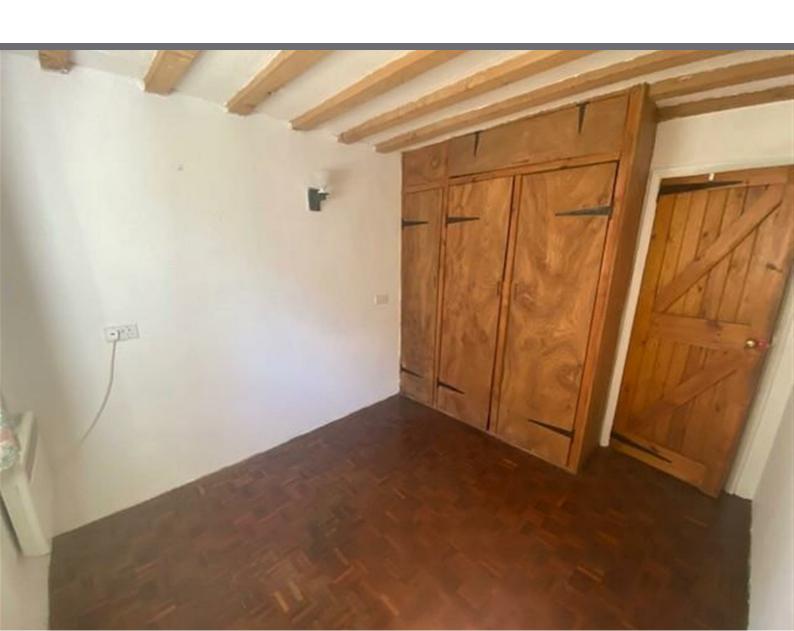

### **BEDROOM**

Double in size with solid wood flooring, window looking to the front of the property. Fitted wardrobes, electric panel heater fitted.