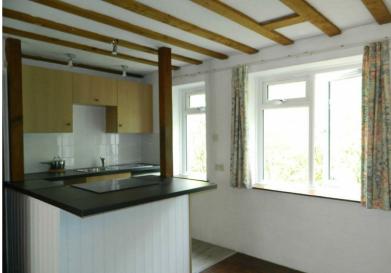

## LIVING/KITCHEN AREA

A light dual aspect room with a further window looking to the side of the property. Feature fireplace finished in stone, woodburning stove, solid wood flooring, new storage heater plus fitted electric oil filled heater. Opening to the fitted kitchen area which comprises of a small breakfast bar area to further worktops, stainless steel sink unit, electric oven and induction hob. Plumbing for washing machine. Space for fridge. There is vinyl flooring laid in the kitchen.