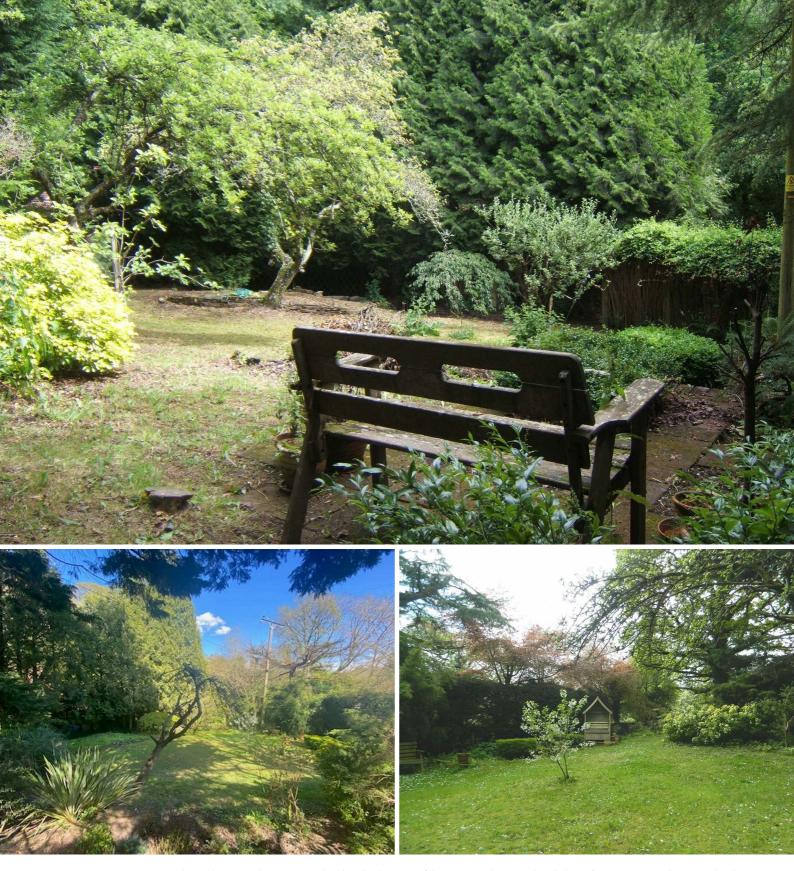

#### **OUTSIDE**

Flat 1, Halsfordwood Cottage is attached to the main house with one further flat above. The property benefits from 1 x parking space and use of a delightful secluded garden. In addition there is a shared garage for 2 bikes only and there is also a shared dryer in the garage operated from a coin meter. Sorry No E-Bikes.

#### SITUATION

The apartment enjoys a semi-rural situation in the lovely, peaceful

setting of Nadderwater, a designated Area of Great Landscape Value, with secluded houses nearby and a local pub. The city centre of Exeter, offering excellent facilities, is less than 4 miles away. There is easy access to the A30/A38/M5 motorway. Exeter St David's station is approximately 3 miles away.