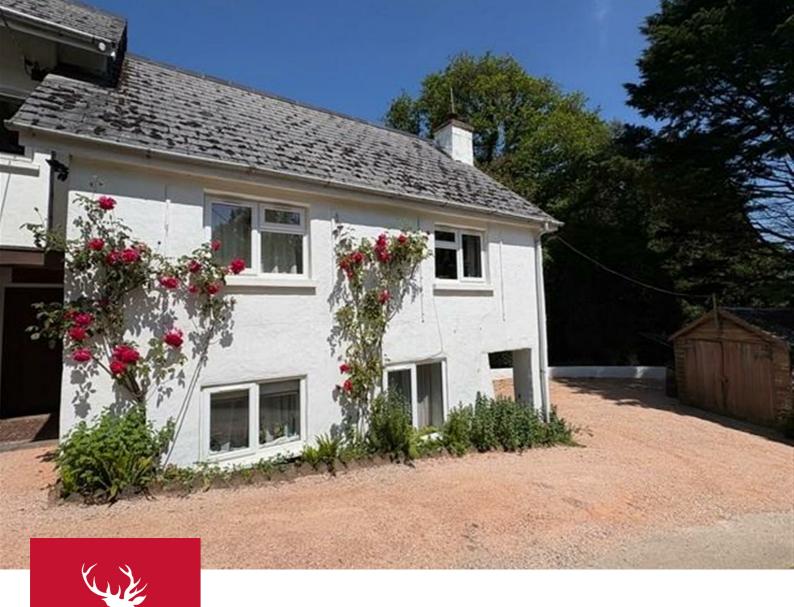

Halsfordwood Cottage Halsfordwood Lane, Nadderwater, Exeter, Devon EX4 2LD

A one bedroom ground floor flat enjoying a peaceful and semi-rural situation on the outskirts of the city of Exeter. The property is available unfurnished and there is new central heating. Parking space and a shared garden with stream.

### **DESCRIPTION**

A well presented ground floor flat enjoying a peaceful and semi-rural situation on the outskirts of the city of Exeter. The accommodation comprises: entrance porch, open plan living/dining/kitchen room with feature fireplace with woodburning stove, one bedroom and shower room. Parking space, shared garden area, central heating, unfurnished. Double glazed throughout. Water rates included. Available July. Sorry no pets. No E-Bikes. EPC Band D. Tenant fees apply.

#### **OUTSIDE**

Flat 1, Halsfordwood Cottage is attached to the main house with one further flat above. The property benefits from 1 x parking space and use of a delightful secluded garden. In addition there is a shared garage for 2 bikes only and there is also a shared dryer in the garage operated from a coin meter. Sorry No E-Bikes.