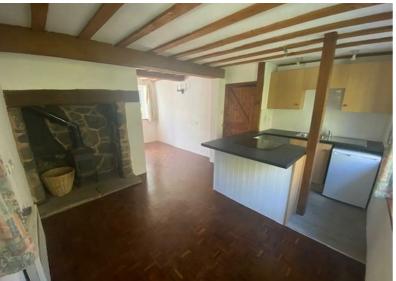

### **DESCRIPTION**

A well presented ground floor flat enjoying a peaceful and semi-rural situation on the outskirts of the city of Exeter. The accommodation comprises: entrance porch, open plan living/dining/kitchen room with feature fireplace with woodburning stove, one bedroom and shower room. Parking space, shared garden area, central heating, unfurnished. Double glazed throughout. Water rates included. Available July. Sorry no pets. No E-Bikes. EPC Band D. Tenant fees apply.

## LIVING/KITCHEN AREA

A light dual aspect room with a further window looking to the side of the property. Feature fireplace finished in stone, woodburning stove, solid wood flooring, new storage heater plus fitted electric oil filled heater. Opening to the fitted kitchen area which comprises of a small breakfast bar area to further worktops, stainless steel sink unit, electric oven and induction hob. Plumbing for washing machine. Space for fridge. There is vinyl flooring laid in the kitchen.