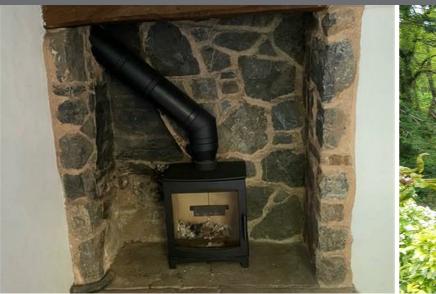

## LIVING/KITCHEN AREA

A light dual aspect room with a further window looking to the side of the property. Feature fireplace finished in stone, woodburning stove, solid wood flooring, new storage heater plus fitted electric oil filled heater. Opening to the fitted kitchen area which comprises of a small breakfast bar area to further worktops, stainless steel sink unit, electric oven and induction hob. Plumbing for washing machine. Space for fridge. There is vinyl flooring laid in the kitchen.