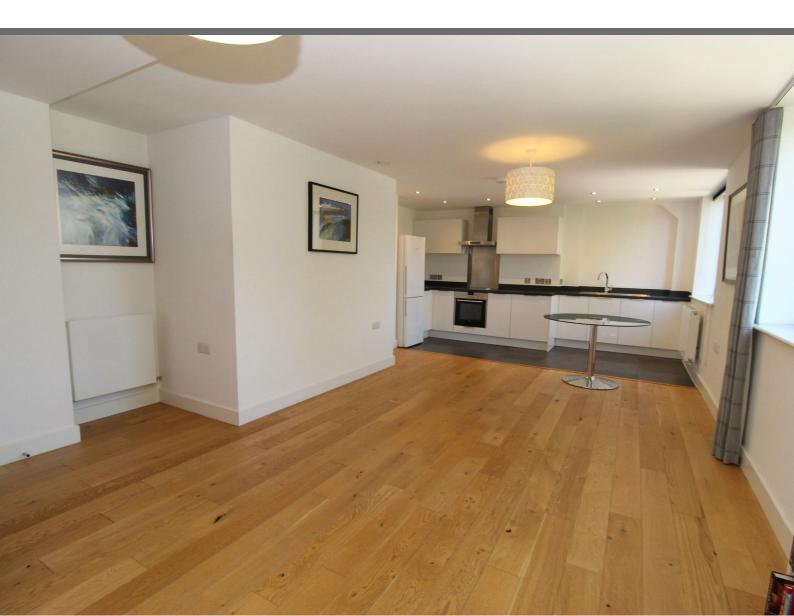

### OPEN PLAN LIVING/DINING/KITCHEN

A good sized light room with double glazed windows looking toward Southernhay Gardens and over attractive gardens to the side of the development. Oak flooring.

The kitchen area is fitted with a generous range of high gloss modern units granite effect worksurfaces and splashback. Incorporated within are high quality appliances comprising; oven to ceramic hob with stainless steel cooker hood over. Freestanding fridge/freezer. Brushed steel one and half bowl rectangular sink with modern mixer tap. Ceramic tile flooring