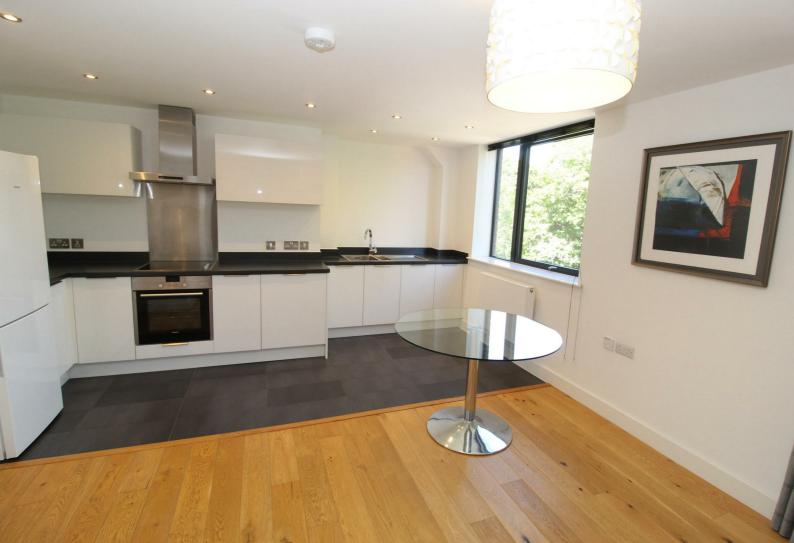

### OPEN PLAN LIVING/DINING/KITCHEN

A good sized light room with double glazed windows looking toward Southernhay Gardens and over attractive gardens to the side of the development. Oak flooring.

The kitchen area is fitted with a generous range of high gloss modern units granite effect worksurfaces and splashback. Incorporated within are high quality appliances comprising; oven to ceramic hob with stainless steel cooker hood over. Freestanding fridge/freezer. Brushed steel one and half bowl rectangular sink with modern mixer tap. Ceramic tile flooring