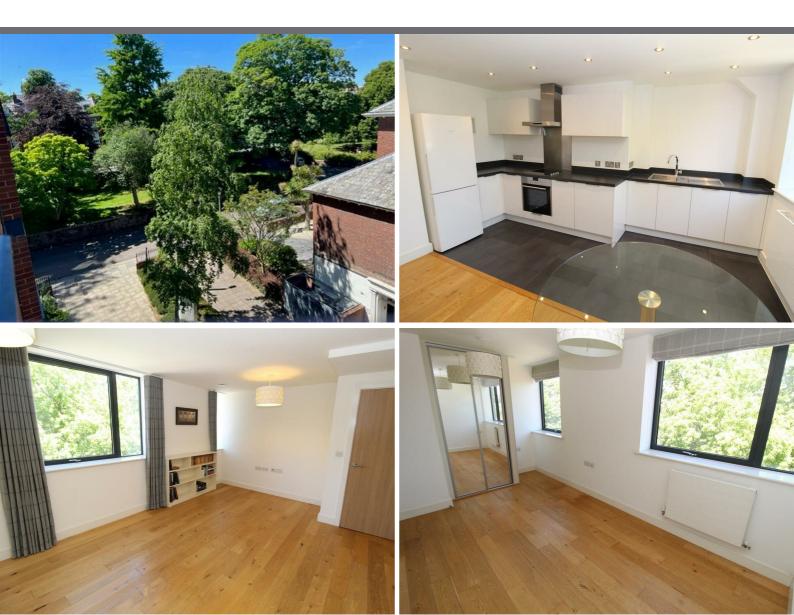

Being on the third floor, this apartment enjoys views over Southernhay gardens. Energy efficient communal heating system with individual apartment controls. Vent Axia ventilation system. Bicycle storage. Unfurnished. Available June 2025. Sorry no pets. EPC Band C. Tenant fees apply.

### OPEN PLAN LIVING/DINING/KITCHEN

A good sized light room with double glazed windows looking toward Southernhay Gardens and over attractive gardens to the side of the development. Oak flooring.

The kitchen area is fitted with a generous range of high gloss modern units granite effect worksurfaces and splashback. Incorporated within are high quality appliances comprising; oven to ceramic hob with stainless steel cooker hood over. Freestanding fridge/freezer. Brushed steel one and half bowl rectangular sink with modern mixer tap. Ceramic tile flooring

#### **BEDROOM**

Double room with modern fitted double wardrobes finished with mirrored sliding doors. Oak flooring and double glazed windows looking to the side of the development over attractive gardens,