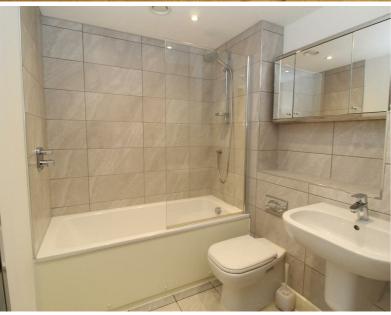

#### BATHROOM

Fitted with a stylish white suite comprising; panelled bath with shower over to glass screen, concealed cistern WC, wash basin, mirror, heated towel rail and neutral ceramic wall and floor tiles.