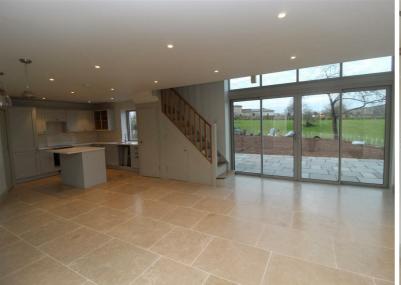

# OPEN PLAN KITCHEN SITTING ROOM 26'6" x 17'0"

A spacious open plan living area with built in oven, electric hob with extractor over. Integrated fridge/freezer. Sink with mixer tap over. Central island. Wood burner. Full height sliding patio doors open out to a generous patio area which frames the views of the garden. Windows to the front and rear aspect. Staircase with built in storage rises to first floor.