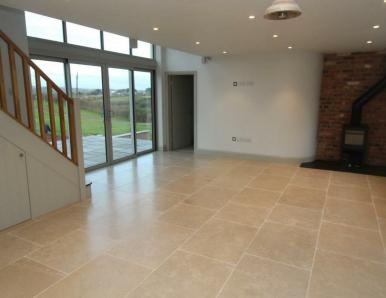

# OPEN PLAN KITCHEN SITTING ROOM 26'6" x 17'0"

A spacious open plan living area with built in oven, electric hob with extractor over. Integrated fridge/freezer. Sink with mixer tap over. Central island. Wood burner. Full height sliding patio doors open out to a generous patio area which frames the views of the garden. Windows to the front and rear aspect. Staircase with built in storage rises to first floor.