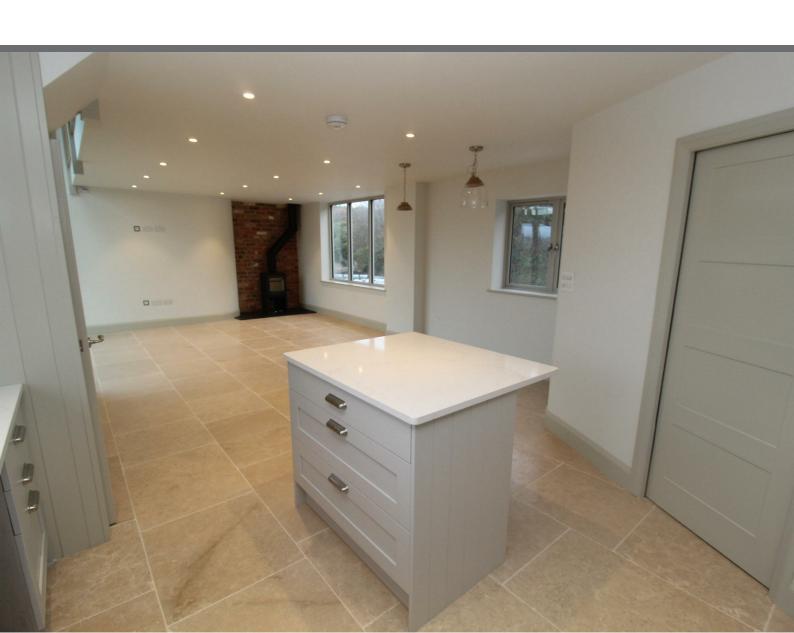

# OPEN PLAN KITCHEN SITTING ROOM 26'6" x 17'0"

A spacious open plan living area with built in oven, electric hob with extractor over. Integrated fridge/freezer. Sink with mixer tap over. Central island. Wood burner. Full height sliding patio doors open out to a generous patio area which frames the views of the garden. Windows to the front and rear aspect. Staircase with built in storage rises to first floor.