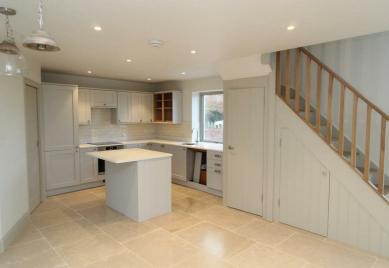

# OPEN PLAN KITCHEN SITTING ROOM 26'6" x 17'0"

A spacious open plan living area with built in oven, electric hob with extractor over. Integrated fridge/freezer. Sink with mixer tap over. Central island. Wood burner. Full height sliding patio doors open out to a generous patio area which frames the views of the garden. Windows to the front and rear aspect. Staircase with built in storage rises to first floor.

#### FIRST FLOOR