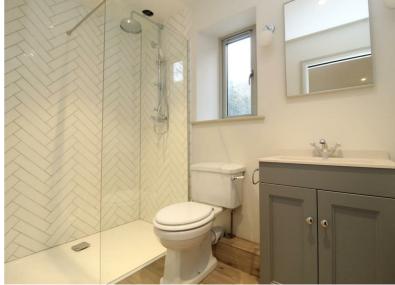

#### **ENSUITE**

Shower, sink set in vanity unit with mirror over. Low level WC and obscure window to the front aspect.

## SHOWER ROOM

Shower, sink set in vanity unit with mirror over. Low level WC and obscure window to the front aspect.