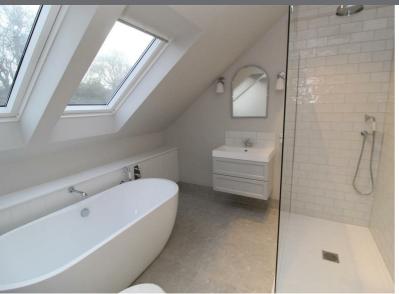

#### **ENSUITE**

Free standing bath, shower and sink set in vanity unit with mirror over. Low level WC. Obscure window to the front aspect.