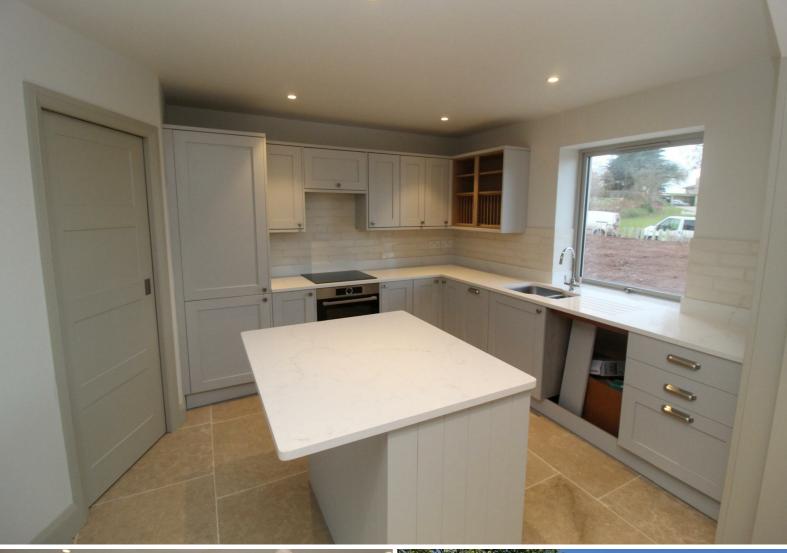

# OPEN PLAN KITCHEN SITTING ROOM 26'6" x 17'0"

A spacious open plan living area with built in oven, electric hob with extractor over. Integrated fridge/freezer. Sink with mixer tap over. Central island. Wood burner. Full height sliding patio doors open out to a generous patio area which frames the views of the garden. Windows to the front and rear aspect. Staircase with built in storage rises to first floor.