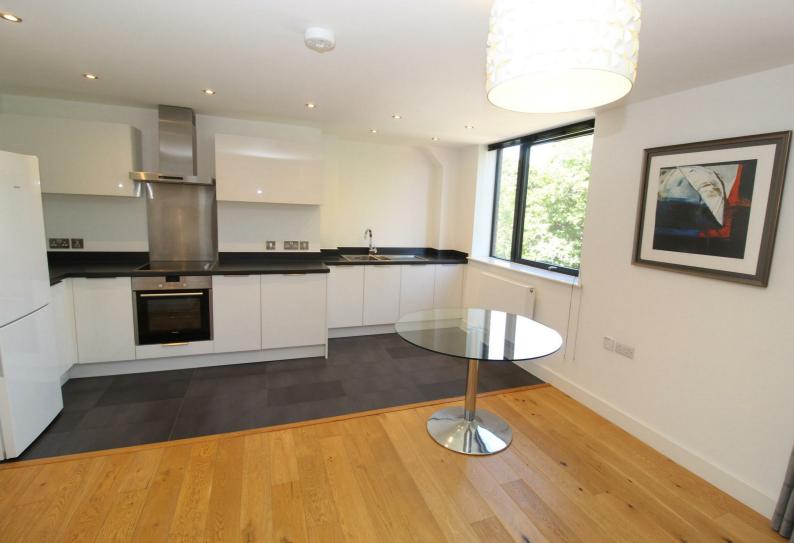

## OPEN PLAN LIVING/DINING/KITCHEN

A good sized light room with double glazed windows looking toward Southernahy gardens and over attractive gardens to the side of the development. Oak flooring.

The kitchen area is fitted with a generous range of high gloss modern units granite effect worksurfaces and splashback. Incorporated within are high quality appliances comprising; oven to ceramic hob with stainless steel cooker hood over. Freestanding fridge/freezer. Brushed steel one and half bowl rectangular sink with modern mixer tap. Ceramic tile flooring