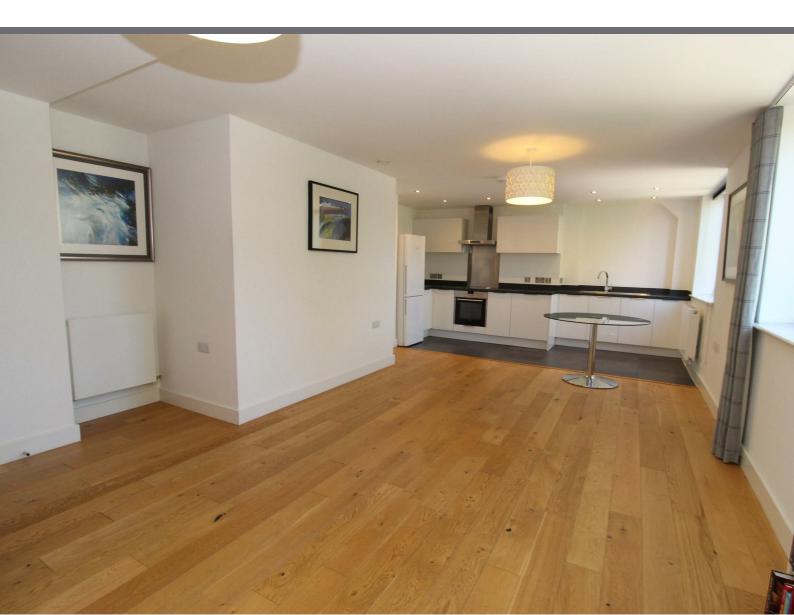

## OPEN PLAN LIVING/DINING/KITCHEN

A good sized light room with double glazed windows looking toward Southernahy gardens and over attractive gardens to the side of the development. Oak flooring.

The kitchen area is fitted with a generous range of high gloss modern units granite effect worksurfaces and splashback. Incorporated within are high quality appliances comprising; oven to ceramic hob with stainless steel cooker hood over. Freestanding fridge/freezer. Brushed steel one and half bowl rectangular sink with modern mixer tap. Ceramic tile flooring