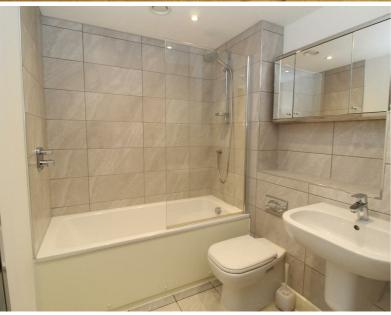

### BATHROOM

Fitted with a stylish white suite comprising; panelled bath with shower over to glass screen, concealed cistern WC, wash basin, mirror, heated towel rail and neutral ceramic wall and floor tiles.