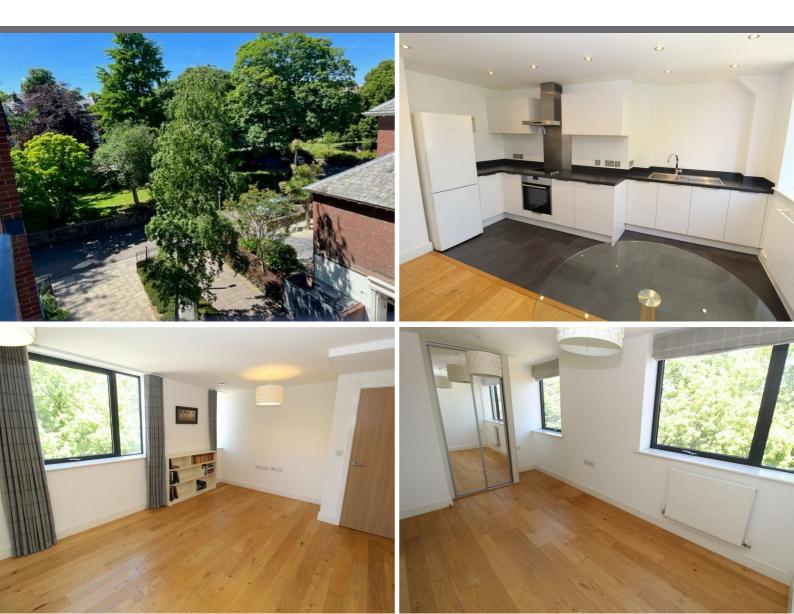

## OPEN PLAN LIVING/DINING/KITCHEN

A good sized light room with double glazed windows looking toward Southernahy gardens and over attractive gardens to the side of the development. Oak flooring.

The kitchen area is fitted with a generous range of high gloss modern units granite effect worksurfaces and splashback. Incorporated within are high quality appliances comprising; oven to ceramic hob with stainless steel cooker hood over. Freestanding fridge/freezer. Brushed steel one and half bowl rectangular sink with modern mixer tap. Ceramic tile flooring

### **BEDROOM**

Double room with modern fitted double wardrobes finished with mirrored sliding doors. Oak flooring and double glazed windows looking to the side of the development over attractive gardens,

Being on the third floor, this apartment enjoys views over Southernhay gardens. Energy efficient communal heating system with individual apartment controls. Vent Axia ventilation system. Bicycle storage. Unfurnished. Available June 2025. Sorry no pets. EPC Band C. Tenant fees apply.