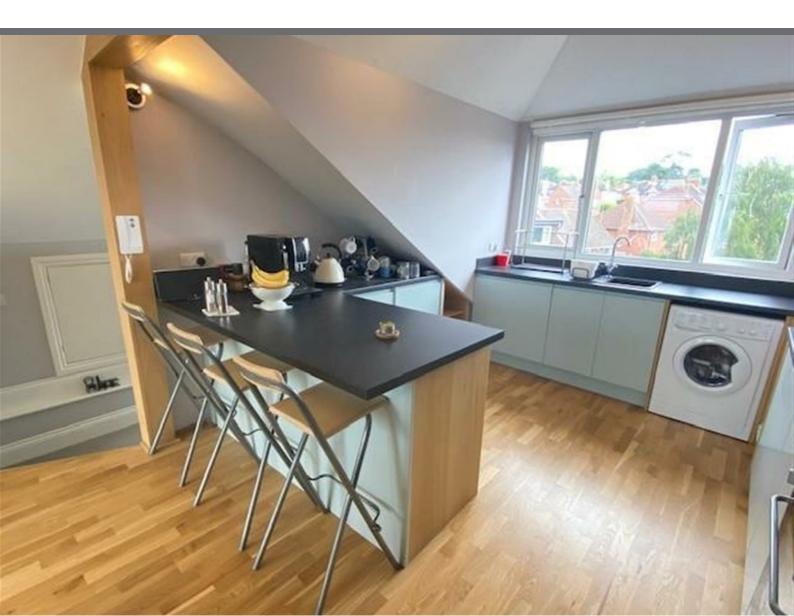

#### KITCHEN/LIVING ROOM

Light and spacious room with a range of wall and base contemporary kitchen units, built-in oven, hob and extractor fan, under counter integrated fridge and freezer, integrated dishwasher. Washer/dryer. Radiator, wooden flooring and window to the rear aspect.

Good size living area with two large velux balcony roof windows with views over the city and beyond. Wooden flooring and telephone intercom system.