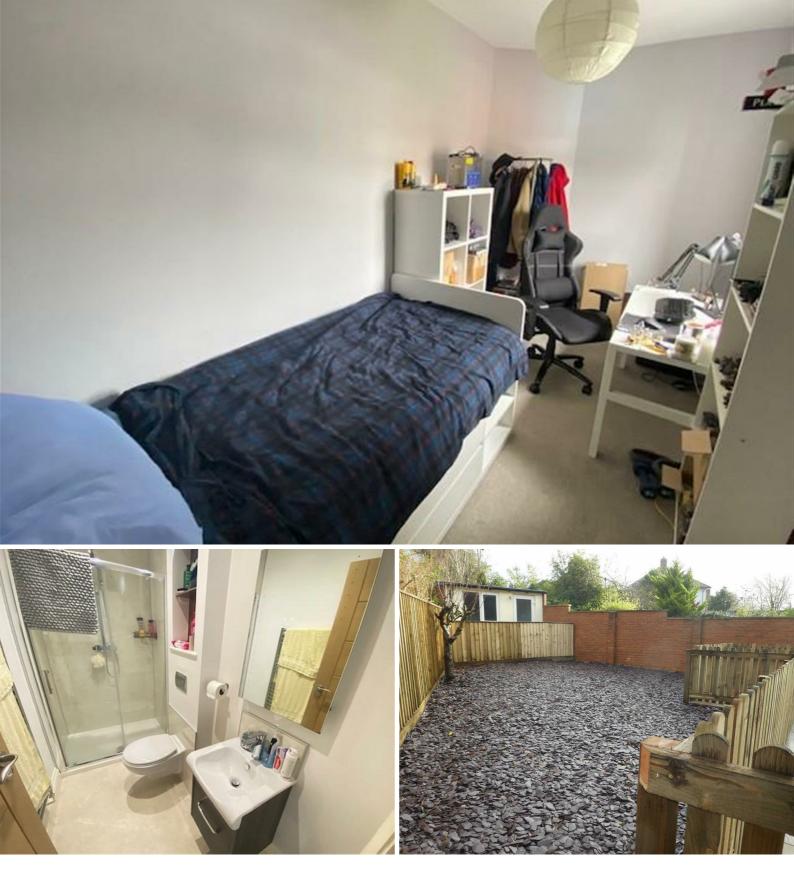

### BEDROOM THREE 13'11" x 6'9"

Single bedroom, radiator, carpet, window to the side aspect.

### SHOWER ROOM x 2

White wash hand basin with illuminated bathroom mirror over, low level WC and shower cubicle with mains shower, chrome heated towel rail,

### OUTSIDE

Communal area with a bike rack for the residents. Parking for one vehicle on the drive.