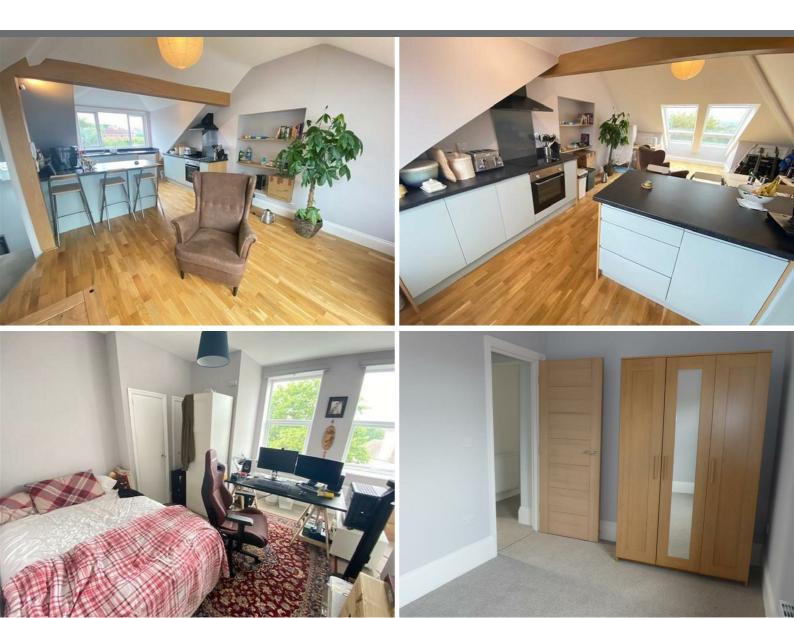

#### KITCHEN/LIVING ROOM

Light and spacious room with a range of wall and base contemporary kitchen units, built-in oven, hob and extractor fan, under counter integrated fridge and freezer, integrated dishwasher. Washer/dryer. Radiator, wooden flooring and window to the rear aspect.

Good size living area with two large velux balcony roof windows with views over the city and beyond. Wooden flooring and telephone intercom system.

# BEDROOM TWO 12'10" x 10'9"

Double bedroom, carpet, window and radiator. Built-in wardrobes, cupboard housing the gas boiler providing domestic hot water and heating via radiators..

#### 11'11" x 8'0" Irobe, radiator, window to the front

21'9" x 15'0"

Double room, double wardrobe, radiator, window to the front aspect.