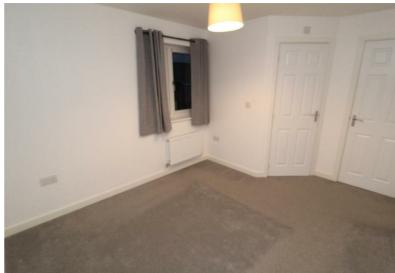

# BEDROOM ONE 12'1" narrowing to 9'6" x 9'6"

Window to the front aspect, storage cupboard and radiator.