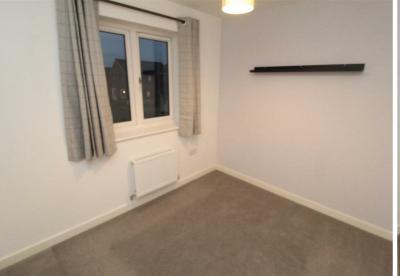

#### BEDROOM TWO

9'2" x 7'6"

Window to the rear aspect and radiator.

#### **BEDROOM THREE**

5'6" x 7'6"

Window to the rear aspect and radiator.