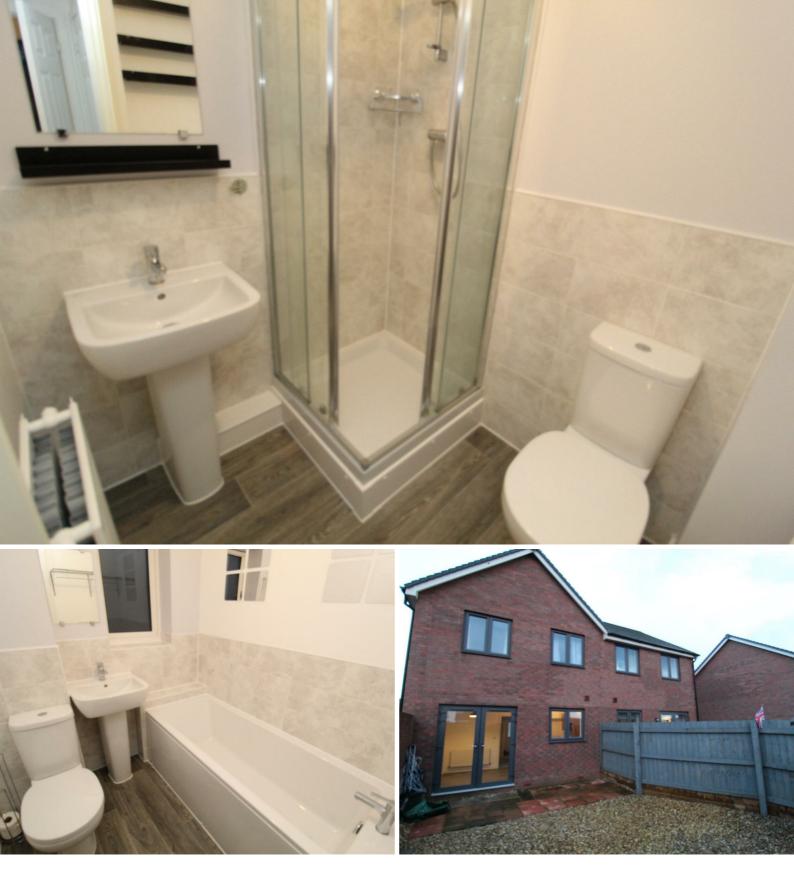

#### ENSUITE

Shower, low level WC and wash hand basin with mirror over. Shelving and radiator.

### **BATHROOM**

Bath, low level WC and wash hand basin. Radiator and 3  $\rm x$  mirrors. Metal bath shelving.

### **OUTSIDE**

Outside to rear is a well maintained garden which is mainly paved patio and chippings with a sitting area and shed. Allocated parking to the rear of the property for two cars.