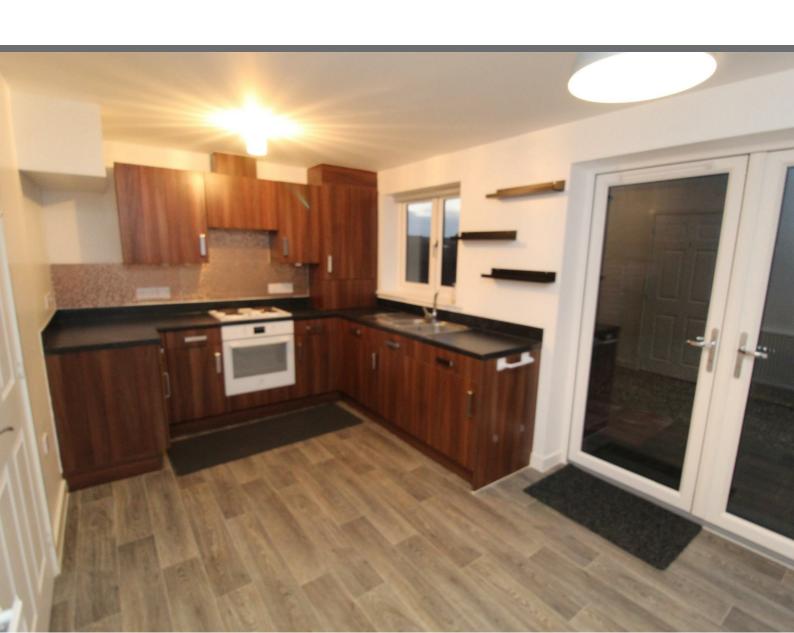

# KITCHEN / DINING ROOM 15'1" x 9'6"

Open plan kitchen/dining room with a modern fitted kitchen with a range of wall, base and drawer units with sink, drainer and mixer tap. Built in oven, hob and extractor fan over. Integrated appliances include dishwasher and washing machine. Space for fridge/freezer. Radiator and space for table and chairs. Window to the rear aspect and double patio doors opening to rear garden.