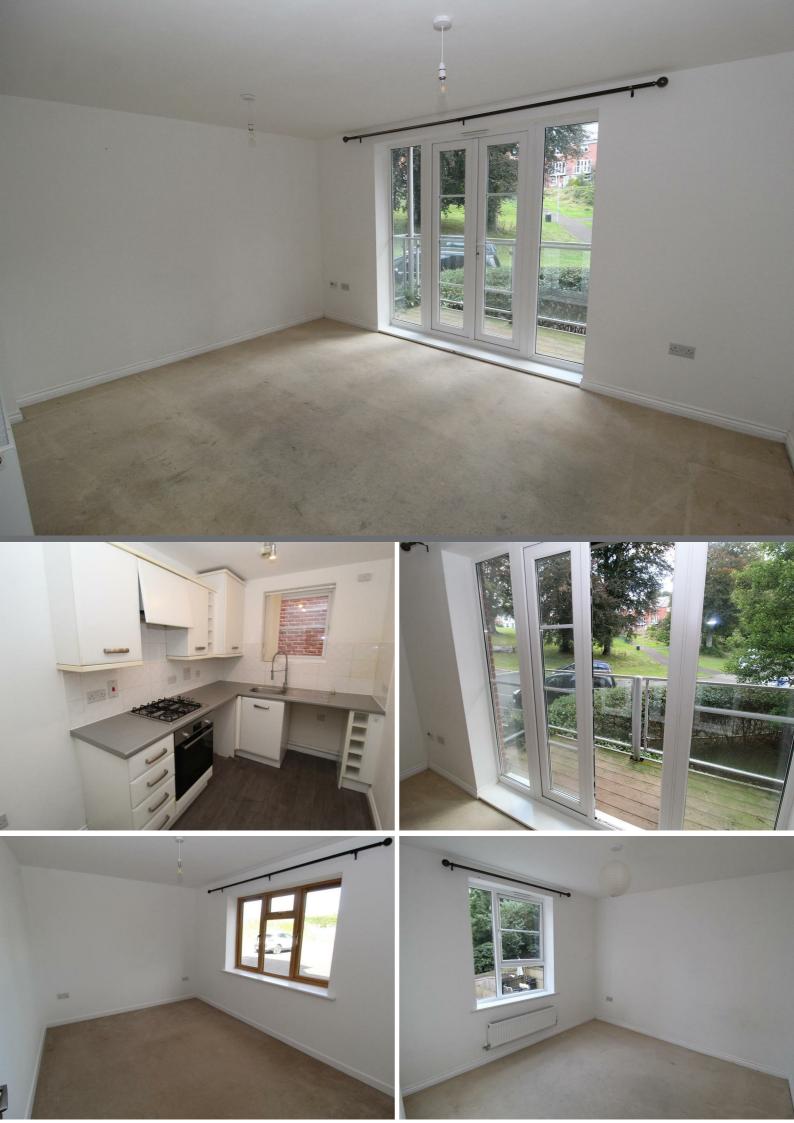

### DESCRIPTION

A spacious two bedroom modern apartment in a quiet development in the popular area of Higher St Thomas. The property comprises kitchen, sitting room and bedroom one with ensuite. Balcony overlooking the green. Allocated parking for 1 x car. Available Now. EPC Band C. Tenant Fees Apply.

# SITTING ROOM

Radiator and double glazed patio doors onto balcony.

## **KITCHEN**

Floor and wall mounted cupboards and drawer units. Electric oven with gas hob and extractor over. Sink with mixer tap and drainer. Wine rack and space for white goods.

## **BEDROOM ONE**

Window to the front aspect and radiator.

# **BEDROOM TWO**

Window to the rear aspect and radiator.