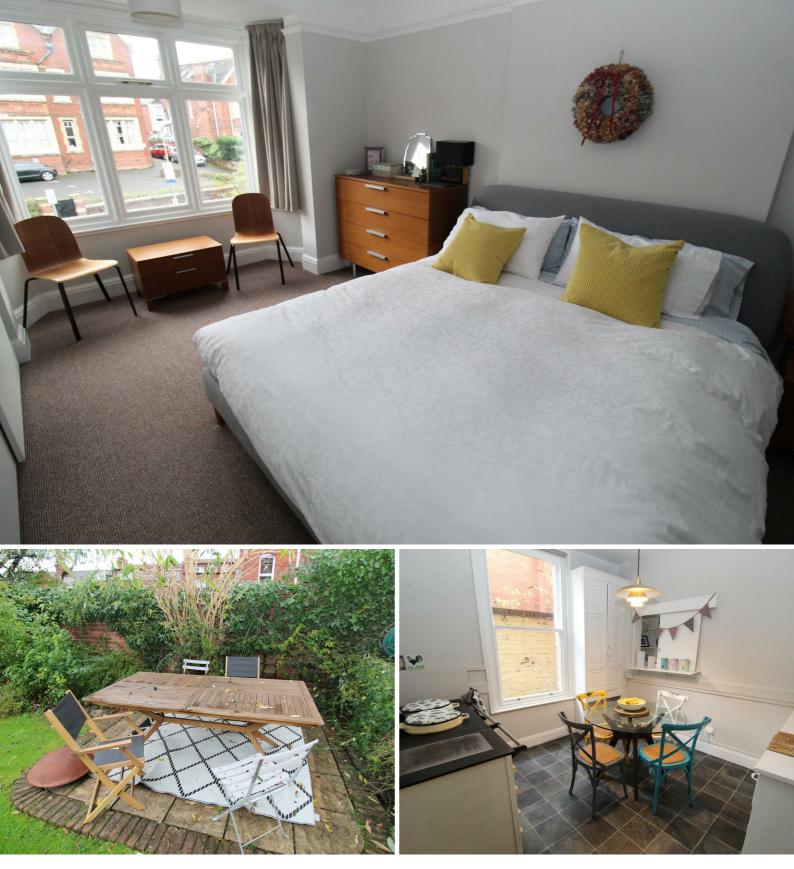

#### UPPER LANDING Leading to:

BEDROOM 1

Large double room. Bay window to the front with curtains. Carpet. Radiator. Large wardrobes.

#### OUTSIDE

There is a garden to the front of the property and the enclosed rear garden is mainly laid to lawn and flower borders with a patio area. Views over the city centre. 2 parking spaces on the drive to the front plus permit parking.