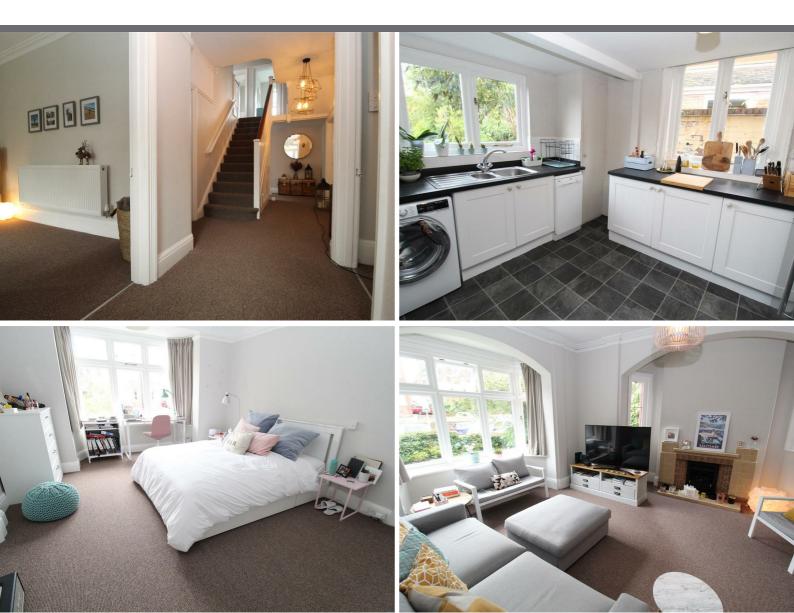

#### HALL

Carpet, radiator, storage cupboards, door to the rear and stairs rising to the first floor.

# **KITCHEN**

Range of fitted wall and base units. Washing machine. Dishwasher. Space for fridge/freezer. Vinyl flooring. Windows to the rear and side. Pantry (shelved). Cupboard housing boiler. Door to rear garden.

#### UPPER LANDING Leading to:

BEDROOM 1

Large double room. Bay window to the front with curtains. Carpet. Radiator. Large wardrobes.

# **BEDROOM 2**

Large double room. Bay window to the front with curtains. Carpet. Radiator. Fireplace (not in use). Wardrobe.