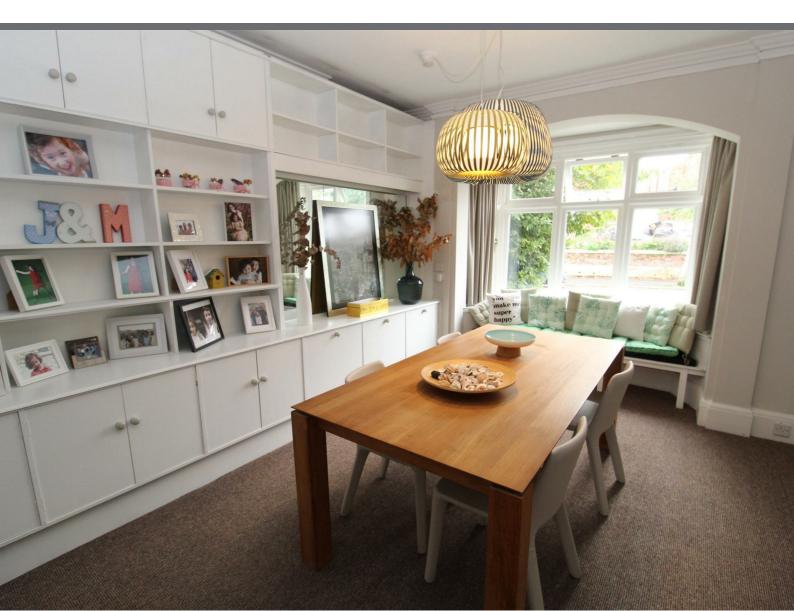

## **DINING ROOM**

Bay window to the front with window seat. Curtains. Range of fitted wood and glass fronted storage units. Carpet. Radiator.