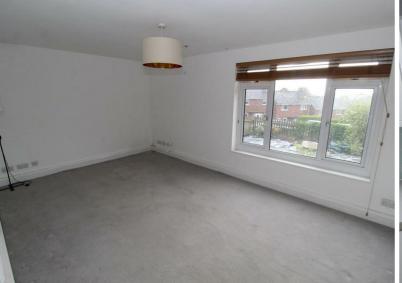

### SITTING ROOM

16'6" x 10'2"

Double glazed window to the front aspect and radiator.