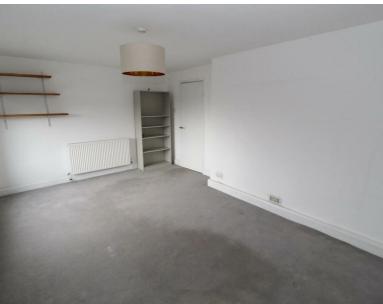

### BEDROOM TWO

10'9" x 10'5"

Double glazed window to the rear aspect and radiator.