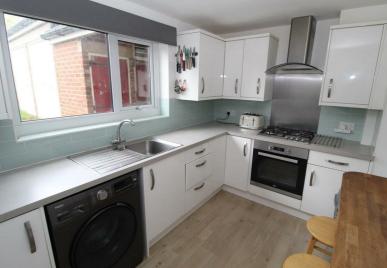

#### KITCHEN 11'5" x 7'10"

Floor and wall mounted cupboards and drawer units. Sink with drainer and mixer tap over. Oven with four ring gas hob and extractor over. Appliances include fridge/freezer and washing machine. Cupboard housing boiler, breakfast bar and double glazed window to the rear aspect.