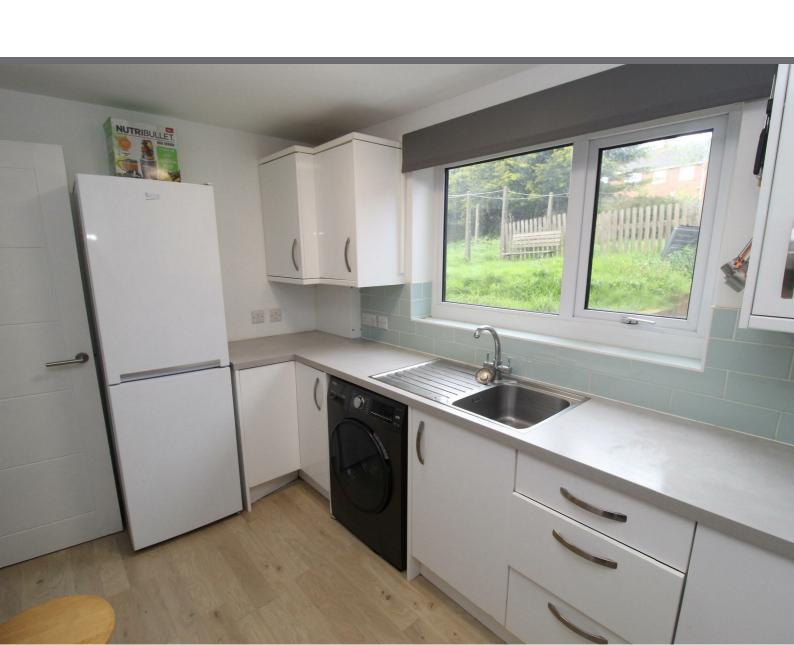

#### KITCHEN 11'5" x 7'10"

Floor and wall mounted cupboards and drawer units. Sink with drainer and mixer tap over. Oven with four ring gas hob and extractor over. Appliances include fridge/freezer and washing machine. Cupboard housing boiler, breakfast bar and double glazed window to the rear aspect.