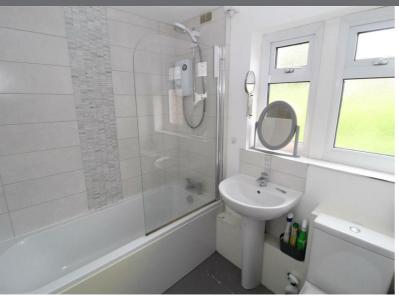

#### **BATHROOM**

Bath with shower over, low level WC and wash hand basin. Heated towel rail and obscure window to the rear aspect.