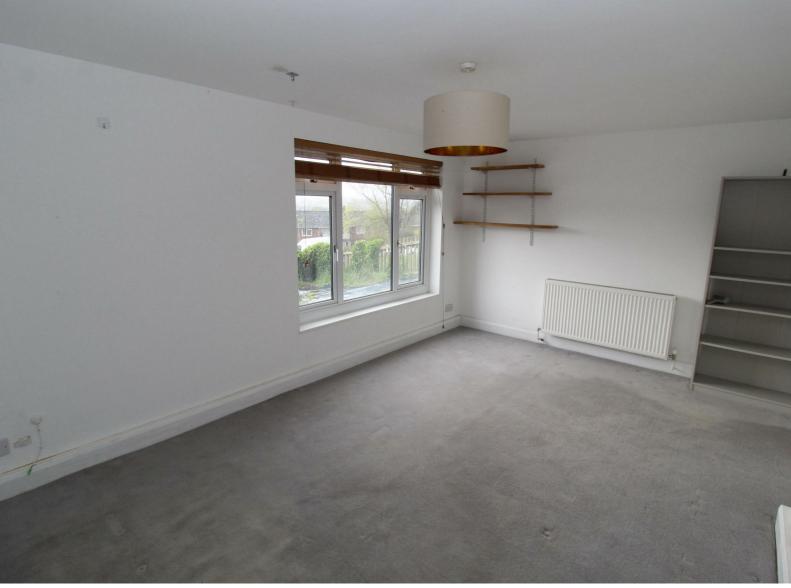

# BEDROOM ONE

11'5" x 11'1"

Double glazed window to the front aspect and radiator.