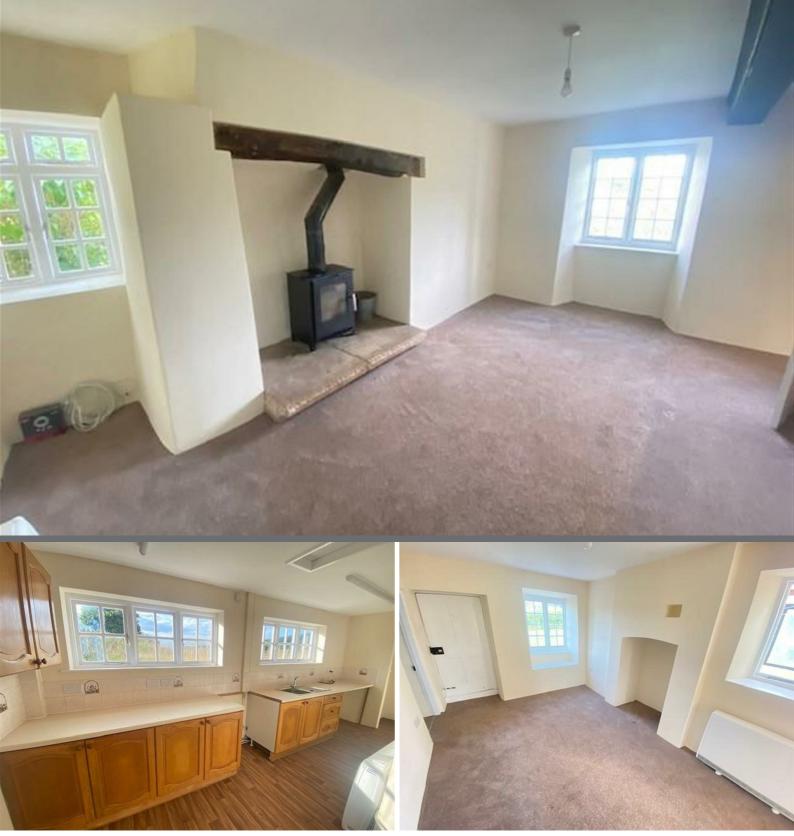

#### KITCHEN

Galley kitchen with a range of fitted base units, space for electric cooker with extractor fan above and space for washing machine

# SITTING ROOM

Modern wood burning stove and under stairs storage cupboard

# **OUTSIDE**

The property benefits from a good size garden that wraps around the property and parking for two vehicles.