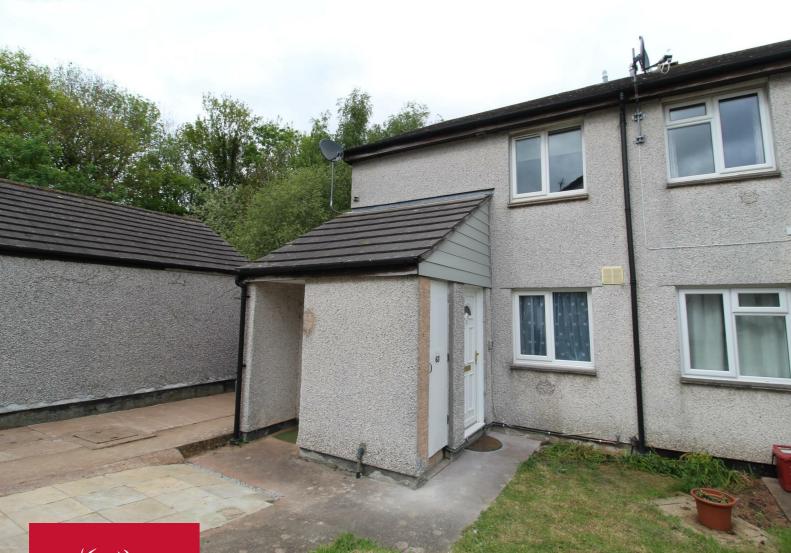

63 Cornmill Crescent, Alphington, Exeter, Devon EX2 8TL

A spacious one bedroom unfurnished ground floor apartment in a quiet cul de sac position.

Exeter City Centre 2.7 Miles

Available June
Spacious One Bedroom
Garden
Parking
Available
Beginning of June
Sorry No Pets
Deposit £951
Term: 12
Months
Council Tax Band B
Tenant Fees Apply

## DESCRIPTION

A spacious one bedroom unfurnished ground floor apartment in a quiet cul de sac position. The accommodation comprises; entrance porch, sitting/dining room, modern bathroom and kitchen, one bedroom. Garden. Allocated parking spaces. Unfurnished. Electric heating. Available in June. Sorry no pets. Council Tax Band B. Tenant Fees Apply.

## GARDEN