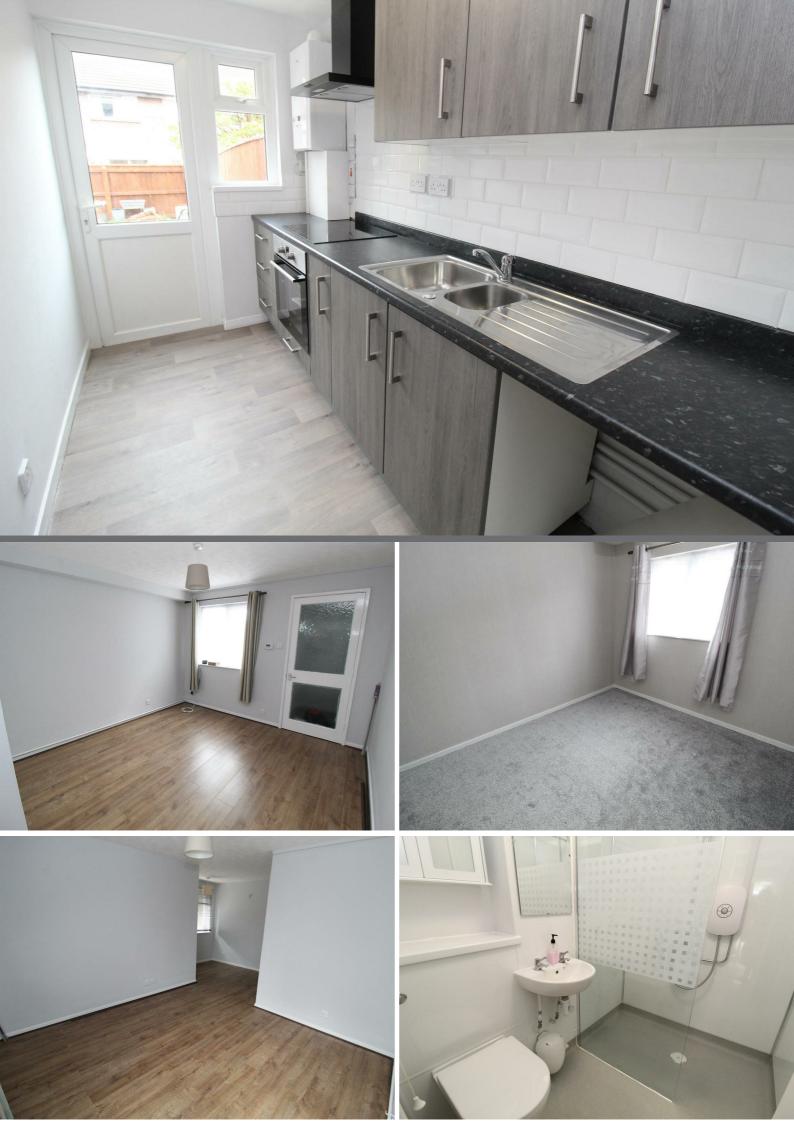

## DESCRIPTION

A spacious one bedroom unfurnished ground floor apartment in a quiet cul de sac position. The accommodation comprises; entrance porch, sitting/dining room, modern bathroom and kitchen, one bedroom. Garden. Allocated parking spaces. Unfurnished. Electric heating. Available in June. Sorry no pets. Council Tax Band B. Tenant Fees Apply.

# ACCOMMODATION

Front door opens into -

| SITTING ROOM | 11'1" x 10'9" |
|--------------|---------------|
| DINING ROOM  | 8'10" x 6'2"  |
| BEDROOM      | 11'1" x 8'10" |
| KITCHEN      | 10'0" x 5'6"  |
|              |               |

# SHOWER ROOM