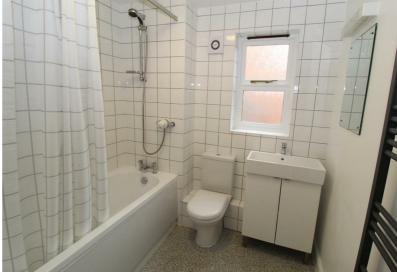

#### **BATHROOM**

Modern bathroom suite comprises; panel bath with mixer shower over, WC and hand basin to cupboard below. Ceramic tile splashback and vinyl flooring. Obscured glazed window.