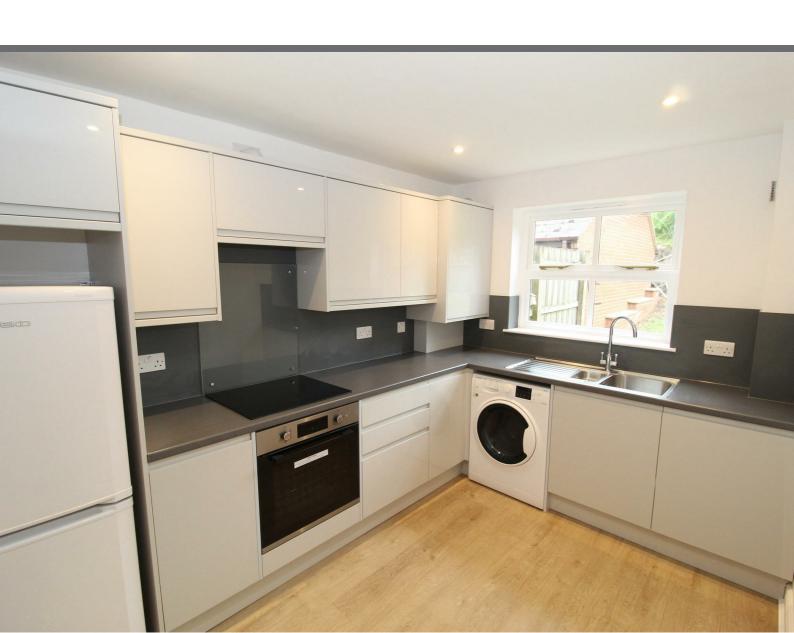

# KITCHEN 11'1" x 7'10"

Brand new kitchen with floor and wall mounted cupboards and drawer units. Under counter washer / dryer, fridge/freezer and

built in oven with four ring halogen hob and extractor over. Sink with mixer tap over. Window to the rear aspect.