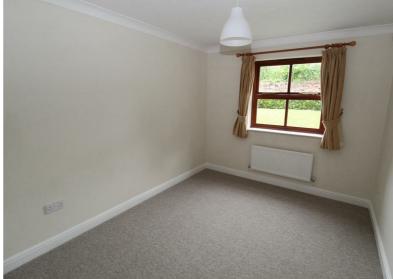

# BEDROOM 1 16'0" x 9'2"

Double room, newly laid carpet, large fitted wardrobe. Window looking to the rear over a communal lawn.

# BEDROOM 2 11'1" x 8'10"

Double room, window looking to the rear over a communal lawn, newly laid carpet.