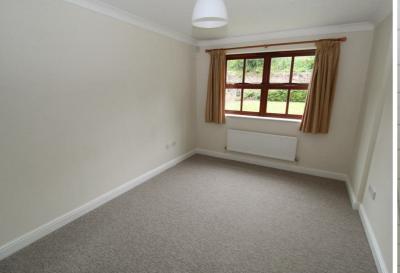

### SITTING/DINING ROOM 16'0" x 15'1"

Generous sized and light room with front aspect looking over communal grounds, newly laid carpet electric coal effect fire with surround. Door leading to.