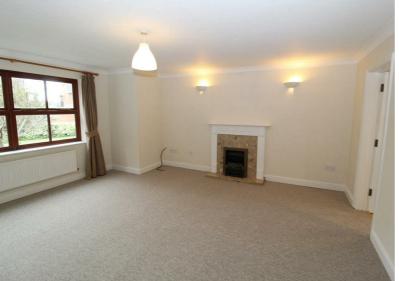

### SITTING/DINING ROOM 16'0" x 15'1"

Generous sized and light room with front aspect looking over communal grounds, newly laid carpet electric coal effect fire with surround. Door leading to.