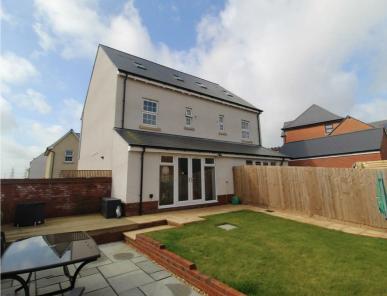

STAGS

5 Ruby Red Row, Exeter, EX2 7TP

A three bedroom semi detached town house situated within the popular Seabrook Orchards development in Topsham, providing great links to Exeter city centre, M5 and Topsham.

# **DESCRIPTION**

A three bedroom semi detached town house situated within the popular Seabrook Orchards development in Topsham, providing great links to Exeter city centre, M5 and Topsham. The property comprises open plan kitchen, sitting and dining room. Downstairs cloakroom and utility. Bedroom one with ensuite and family bathroom. Outside an enclosed garden to the rear and driveway parking. Available May. 6 MONTH LET. EPC band B. Tenant Fees Apply.