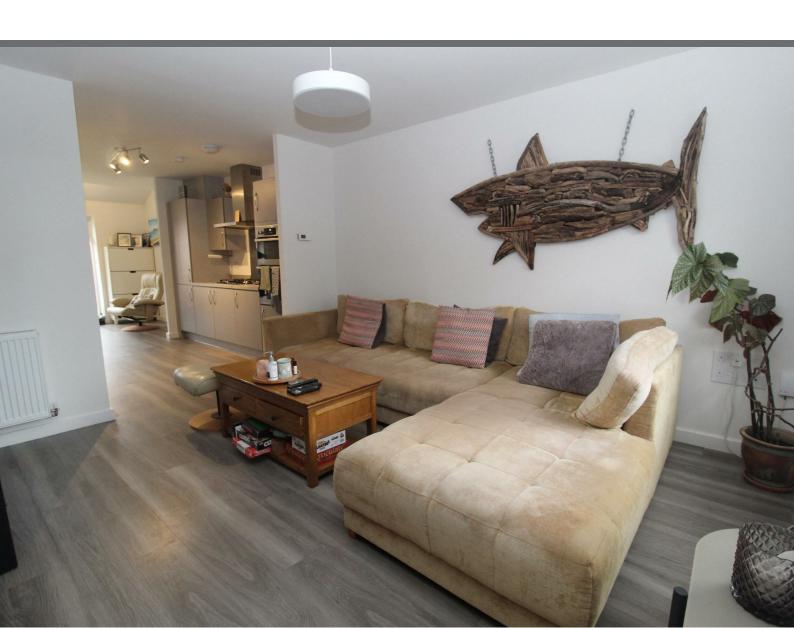

## SITTING ROOM 14'1" x 11'5"

Window to front aspect and 2 x radiators.

# DINING AREA 15'5" x 8'6"

Patio doors out to garden and radiator.