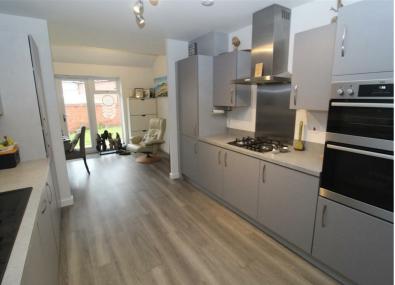

# KITCHEN 10'2" x 9'10"

Floor and wall mounted cupboards and drawer units.

Integrated appliances including fridge/freezer and dishwasher.

Sink with drainer and mixer tap. Four ring gas hob and extractor over.