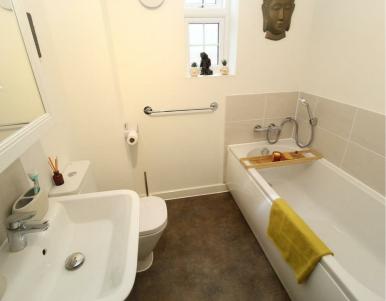

#### **BATHROOM**

Bath with shower hose, separate shower, low level WC and wash hand basin with mirrored cabinet over. Window to the rear aspect.

Stairs to -