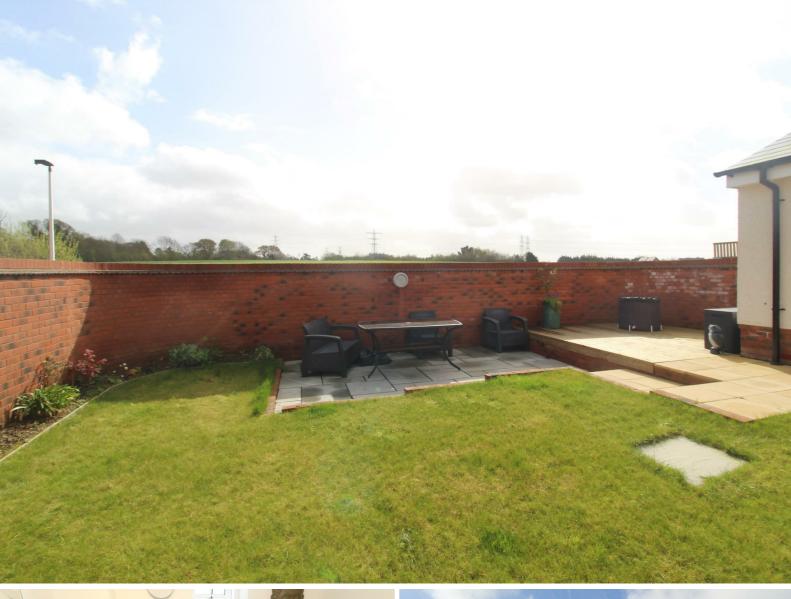

## **OUTSIDE**

Enclosed garden to the rear with patio and lawn area.

Driveway parking for two cars. Sorry garage not included.