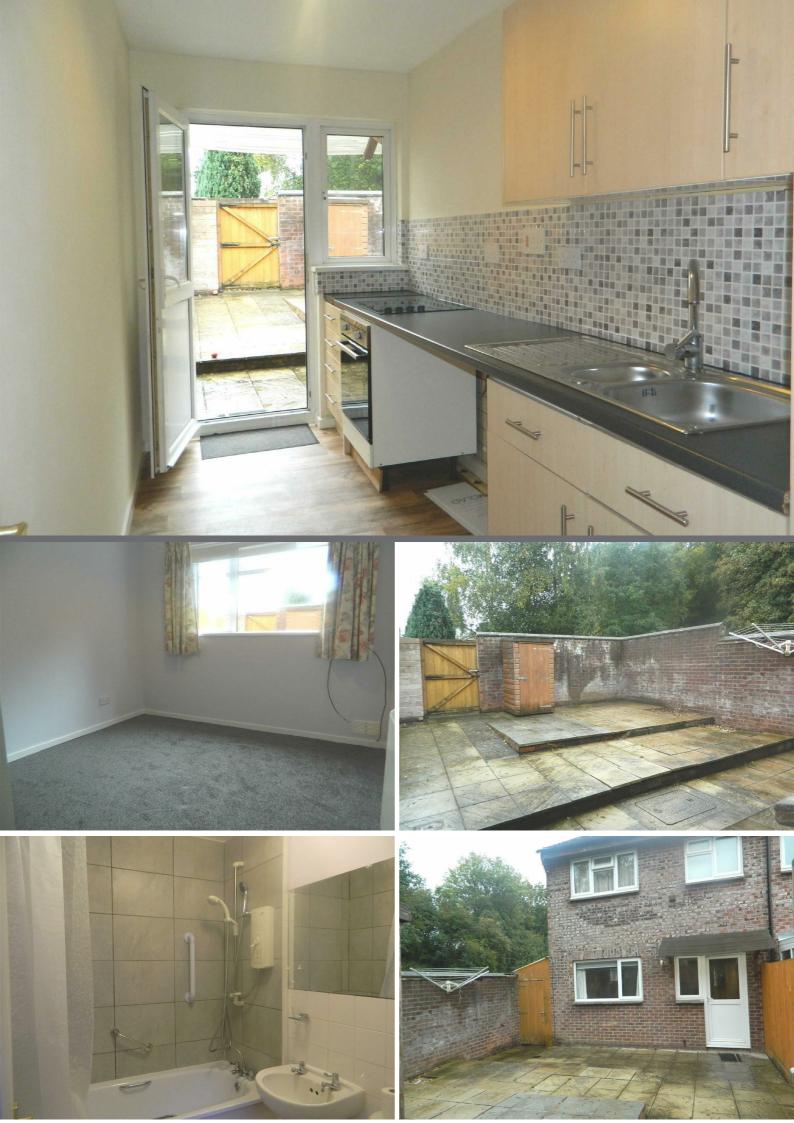

# DESCRIPTION

A spacious ground floor unfurnished apartment in a quiet cul de sac position . The accommodation comprises; entrance porch, sitting/dining room, modern bathroom and kitchen, one bedroom. Garden. Storage cupboards and lean-to. Two parking allocated parking spaces. Unfurnished. Electric heating. Available At the start of May Sorry no pets. EPC band D. Tenant Fees Apply.

### SITTING/DINING ROOM

A good sized room with window to the front, carpet, doors to:

# **KITCHEN**

Modern kitchen fitted with light wood effect wall and base units. Stone effect worktops and mosaic style splashback. Fitted electric oven and hob. Space and plumbing for a washing machine, space for a fridge. Vinyl flooring glazed door leading to the paved garden.

#### **INNER HALL**

Carpet, window to the side, storage cupboard, doors leading off.

#### BATHROOM

Modern suite comprising; panel bath with electric shower over, wash basin and WC. Tiled splashback and vinyl flooring.

# OUTSIDE

Enjoying a tucked away position within this popular residential area. Initially there is a paved path to the front door with a small front paved garden area. In addition there is a storage cupboard at the front of the property. To the rear of the property there is a paved and fenced garden with pedestrian gate leading to the two allocated parking spaces belonging to the property. Shed lean-to storage which runs the length of the property.