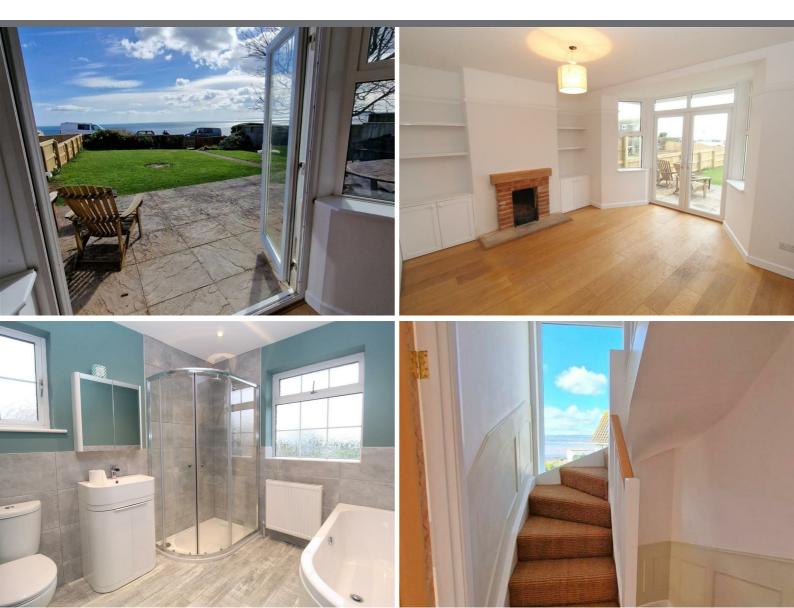

#### SITTING ROOM

13'5" x 13'9"

Working open fireplace with mantle over. Cupboards and shelving in alcoves. Patio doors to front patio area and radiator.

#### **BATHROOM**

Bath with separate shower, low level WC and wash hand basin set in vanity unit. Mirrored cabinet, heated towel rail and obscure window to the rear.

From the landing stairs lead to -

# OUTSIDE

Front and rear garden with patio and lawn areas. Garage to the rear with two allocated parking spaces. On street parking also available.