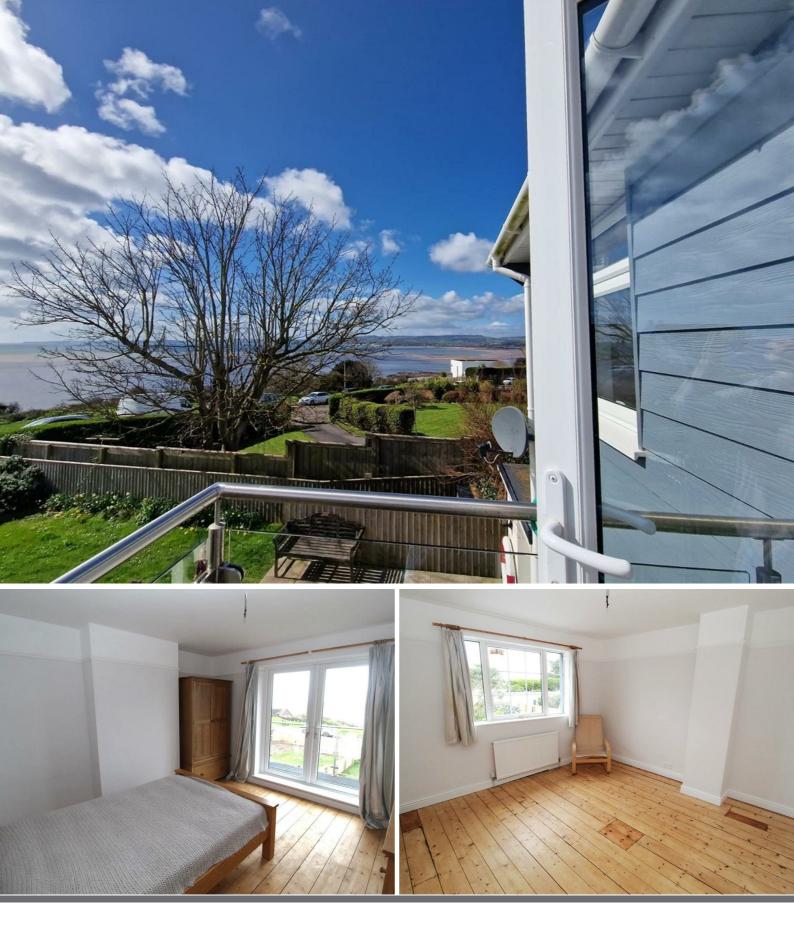

#### FIRST FLOOR

Landing with doors to -

**BEDROOM THREE** 

**BEDROOM ONE** 

12'1" x 12'1"

Patio doors out to balcony and electric radiator.

11'9" x 11'5"

**BEDROOM TWO** Window to the rear aspect and radiator.

8'10" x 7'10"

Built in bed unit and cupboard. Electric radiator and window to the front aspect.