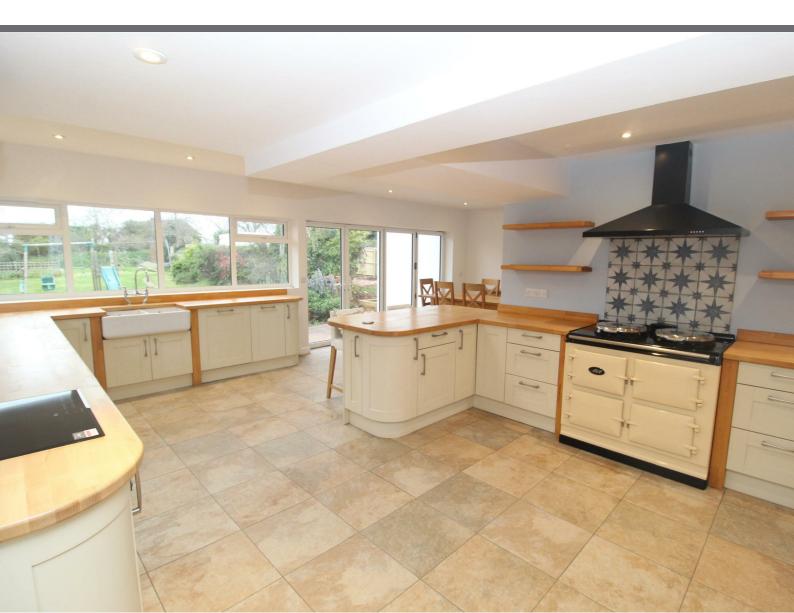

### OPEN PLAN KITCHEN / DINING ROOM 25'11" narrowing to 13'5" x 20'8" narrowing to 10'

Breakfast bar, cupboards and drawer units. Electric Aga with extractor over and built in oven with four ring electric hob with extractor. Integrated dishwasher, fridge/freezer and washer/dryer. Belfast sink with mixer tap. Larder with shelving and housing boiler. Two sky lights, windows and bifold door to rear garden.