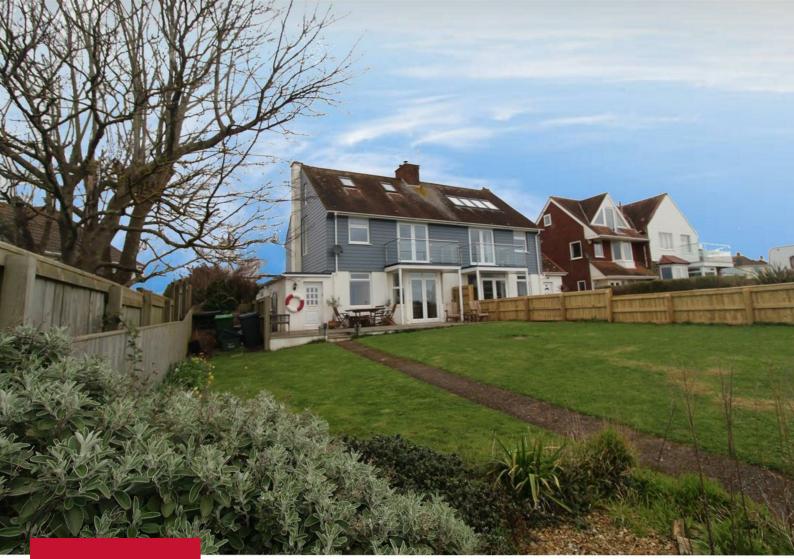

25 Foxholes Hill, Exmouth, Devon EX8 2DG

A four bedroom semi detached property situated in one of the most desirable areas of East Devon with spectacular sea views.

Exmouth Train Station 1.7 Miles / Exeter 12.7 Miles

## DESCRIPTION

A four bedroom semi detached property situated in one of the most desirable areas of East Devon with spectacular sea views. The property comprises open plan kitchen/dining area, sitting room, snug, family bathroom and ground floor shower room. Outside; gardens to the front and rear with parking for two cars and garage. Available May. Pet Considered. EPC E Council Tax Band E. Tenant Fees Apply.

# OUTSIDE

Front and rear garden with patio and lawn areas. Garage to the rear with two allocated parking spaces. On street parking also available.