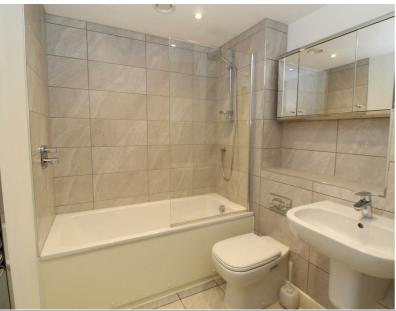

## BATHROOM

Fitted with a stylish white suite comprising; panelled bath with shower over to glass screen, concealed cistern WC, wash basin, mirror, heated towel rail and neutral ceramic wall and floor tiles.