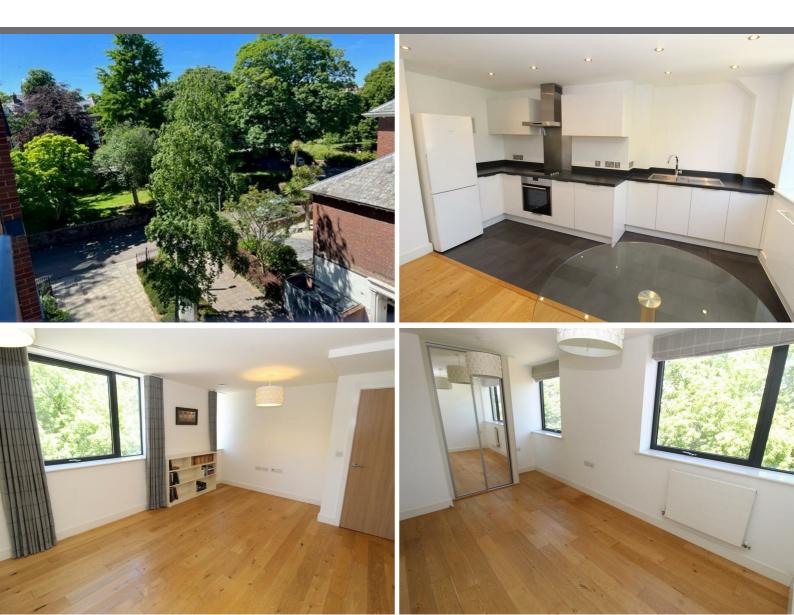

Being on the third floor, this apartment enjoys views over Southernhay gardens. Energy efficient communal heating system with individual apartment controls. Vent Axia ventilation system. Bicycle storage. Unfurnished. Available May 2024 Sorry no pets. EPC Band C. Tenant fees apply.

# OPEN PLAN LIVING/DINING/KITCHEN

A good sized light room with double glazed windows looking toward Southernahy gardens and over attractive gardens to the side of the development. Oak flooring.

The kitchen area is fitted with a generous range of high gloss modern units granite effect worksurfaces and splashback. Incorporated within are high quality appliances comprising; oven to ceramic hob with stainless steel cooker hood over. Freestanding fridge/freezer. Brushed steel one and half bowl rectangular sink with modern mixer tap. Ceramic tile flooring

## **BEDROOM**

Double room with modern fitted double wardrobes finished with mirrored sliding doors. Oak flooring and double glazed windows looking to the side of the development over attractive gardens,