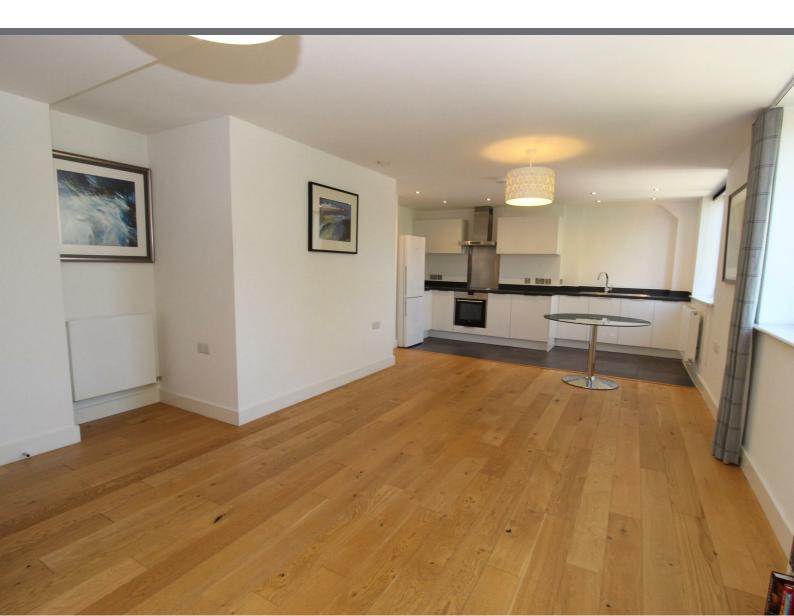

# DESCRIPTION

A contemporary apartment in a sought after development situated in the city centre. The high specification and spacious accommodation includes, entrance hall with storage cupboards, open plan living/dining room with modern fitted kitchen area, one double bedroom, bathroom. Double glazing.

# OPEN PLAN LIVING/DINING/KITCHEN

A good sized light room with double glazed windows looking toward Southernahy gardens and over attractive gardens to the side of the development. Oak flooring.

The kitchen area is fitted with a generous range of high gloss modern units granite effect worksurfaces and splashback. Incorporated within are high quality appliances comprising; oven to ceramic hob with stainless steel cooker hood over. Freestanding fridge/freezer. Brushed steel one and half bowl rectangular sink with modern mixer tap. Ceramic tile flooring