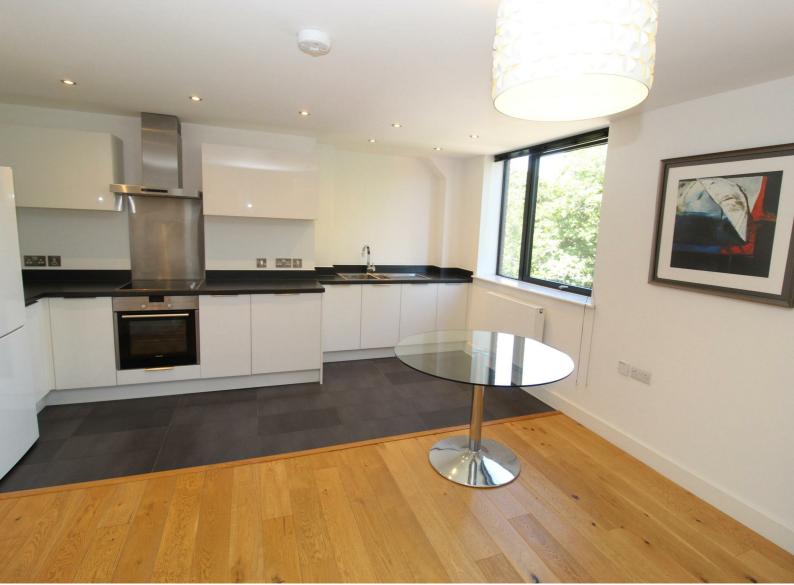

# OPEN PLAN LIVING/DINING/KITCHEN

A good sized light room with double glazed windows looking toward Southernahy gardens and over attractive gardens to the side of the development. Oak flooring.

The kitchen area is fitted with a generous range of high gloss modern units granite effect worksurfaces and splashback. Incorporated within are high quality appliances comprising; oven to ceramic hob with stainless steel cooker hood over. Freestanding fridge/freezer. Brushed steel one and half bowl rectangular sink with modern mixer tap. Ceramic tile flooring