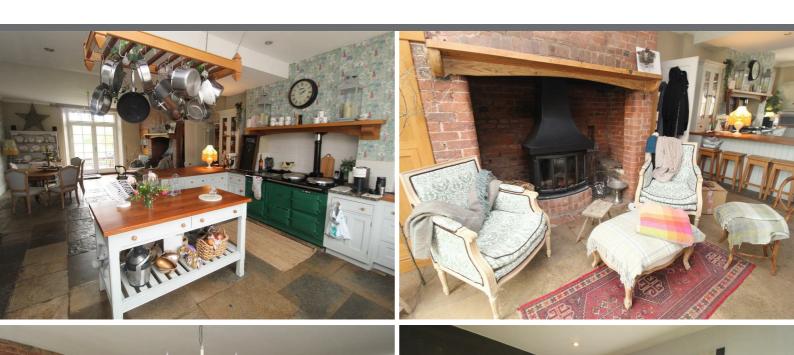

Venmore Farm Woodbury, Exeter, Devon EX5 1LD

A substantial detached 5 bed farmhouse with large gardens, parking, garage and outbuildings. Unfurnished. Pets considered (Terms Apply) Available April. Please email rentals.exeter@stags.co.uk for further information.

## **DESCRIPTION**

A substantial detached five bed farmhouse with large gardens, parking, garage and outbuildings. Unfurnished. Pets considered (Terms Apply). EPC Band E. Available April. Please email rentals.exeter@stags.co.uk or call us on 01392 671598 for further information. Tenant Fees Apply.