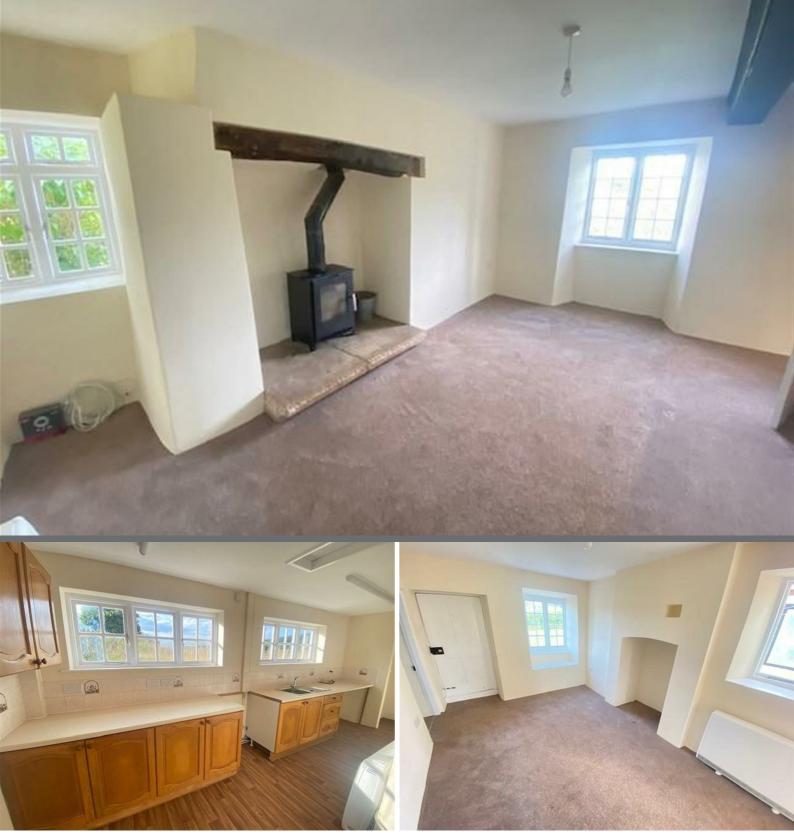

#### KITCHEN

Galley kitchen with a range of fitted base units, space for electric cooker with extractor fan above and space for washing machine

# SITTING ROOM

Modern wood burning stove and under stairs storage cupboard

# **STUDY**