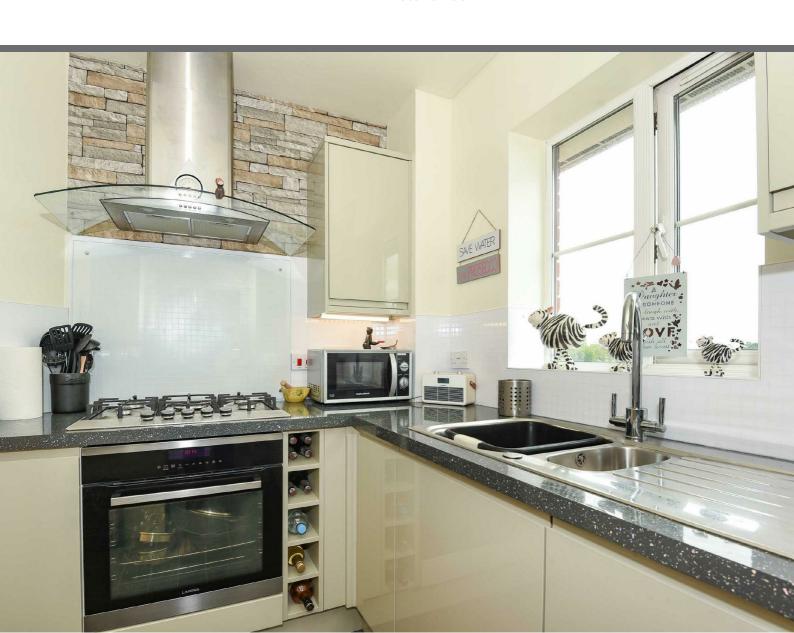

#### **KITCHEN**

Range of cream wall and base units, dishwasher, fridge freezer, electric cooker, gas hob and extractor over. Window to the side of the property.