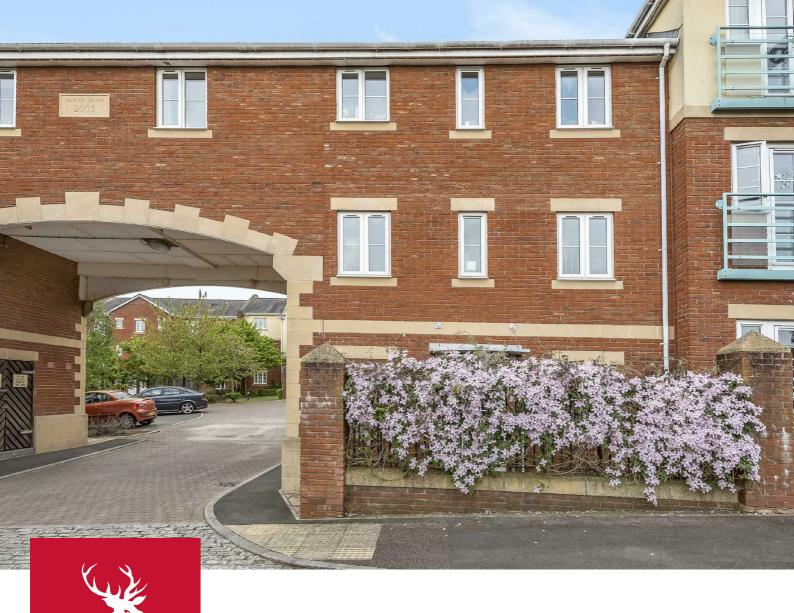

10 Russell Walk, Exeter, Devon EX2 7TN

**STAGS** 

A well-presented townhouse in the popular development of Kings Heath.

Exeter City Centre 3 miles / M5 (J30) 1.2 miles

Available Early April
3 Bedrooms
Kitchen & Utility room
Bedroom One with En-suite
Garage
Term: 6 or 12 months
Deposit: £1326
Council Tax Band D
Sorry No Pets
Tenant Fees Appy

### SITUATION

Russell Walk is situated in the popular development of Kings Heath, conveniently positioned on the south eastern outskirts of the cathedral and university city of Exeter. The city provides a wide range of facilities and amenities befitting a centre of its importance including dining, theatre, shopping, sporting and recreational pursuits. There is excellent schooling in the locality, both private and state. The M5 motorway is easily accessible and provides links to the A30 to the east and west as well as A38 and A380 to south Devon. The city centre is within easy access, either by train (Digby & Sowton - 10 minute walk) or bus, and has two mainline railway stations on the Paddington and Waterloo lines, along with an international airport benefitting from daily flights to London.