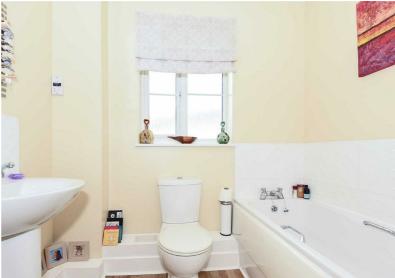

# **FAMILY BATHROOM**

White suite comprising wash hand basin, bath and w.c. Frosted window to rear.