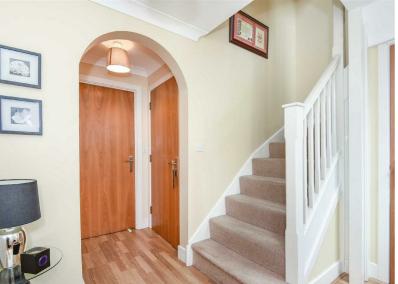

### **ENTRANCE HALL**

Large under stairs storage cupboard. Cloakroom with low level W.C Door to Utility Room

## STAIRS TO FIRST FLOOR

Carpeted, window to the front

# STAIRS TO SECOND FLOOR

Carpet, window to the front, airing cupboard. Doors to: