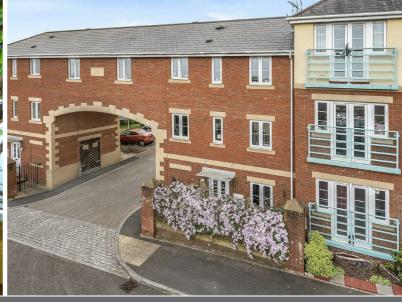

10 Russell Walk, Exeter, Devon EX2 7TN

**STAGS** 

A well-presented townhouse in the popular development of Kings Heath.

Exeter City Centre 3 miles / M5 (J30) 1.2 miles

Available Early April
3 Bedrooms
Kitchen & Utility room
Bedroom One with En-suite
Garage
Term: 6 or 12 months
Deposit: £1326
Council Tax Band D
Sorry No Pets
Tenant Fees Appy

### **DESCRIPTION**

An upside down townhouse set over three levels. The property is located in the popular development of Kings Heath. The accommodation comprises on the Ground floor; entrance hall with Utility room and cloakroom. First floor; 2 bedrooms (master with en suite shower room). Second floor; double bedroom, kitchen and a double aspect sitting room. There is a garage in a block and a small courtyard to the front of the property. Gas central heating. Sorry no pets. Unfurnished and available at the start of April EPC Band C. Tenant fees apply.

### SITUATION

Russell Walk is situated in the popular development of Kings Heath, conveniently positioned on the south eastern outskirts of the cathedral and university city of Exeter. The city provides a wide range of facilities and amenities befitting a centre of its importance including dining, theatre, shopping, sporting and recreational pursuits. There is excellent schooling in the locality, both private and state. The M5 motorway is easily accessible and provides links to the A30 to the east and west as well as A38 and A380 to south Devon. The city centre is within easy access, either by train (Digby & Sowton - 10 minute walk) or bus, and has two mainline railway stations on the Paddington and Waterloo lines, along with an international airport benefitting from daily flights to London.