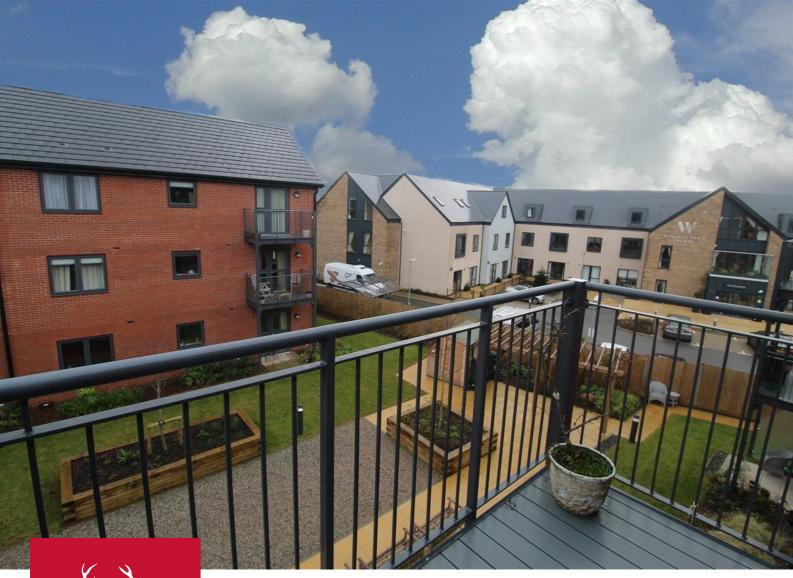

### DESCRIPTION

A well presented assisted living one bedroom apartment in the sought after development of Pym Court situated in the heart of Topsham. The apartment comprises sitting/dining room, kitchen and wet room with a south facing balcony overlooking the communal grounds. Pym Court has an on site chef run bistro with changing seasonal menus, communal lounge and staff on call 24/7. Over 70s only. Unfurnished. EPC Band B. Available February. Tenants fees apply.

#### SITUATION

Topsham is full of excellent facilities including a range of independent shops, quality restaurants, pubs, primary school, outdoor swimming pool, tennis courts, bowling green and a sailing club. It is set on the River Exe and the town was historically world renowned for ship building in the medieval era. Communications are excellent with the city centre of Exeter nearby and a railway station in Topsham.