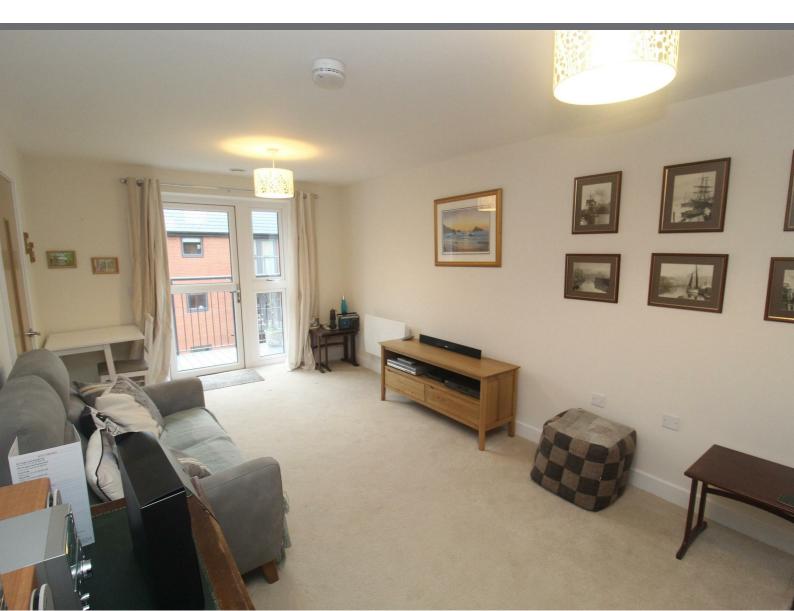

#### SITTING ROOM

19'0" x 10'2"

## Patio door out to balcony and radiator. Door to -