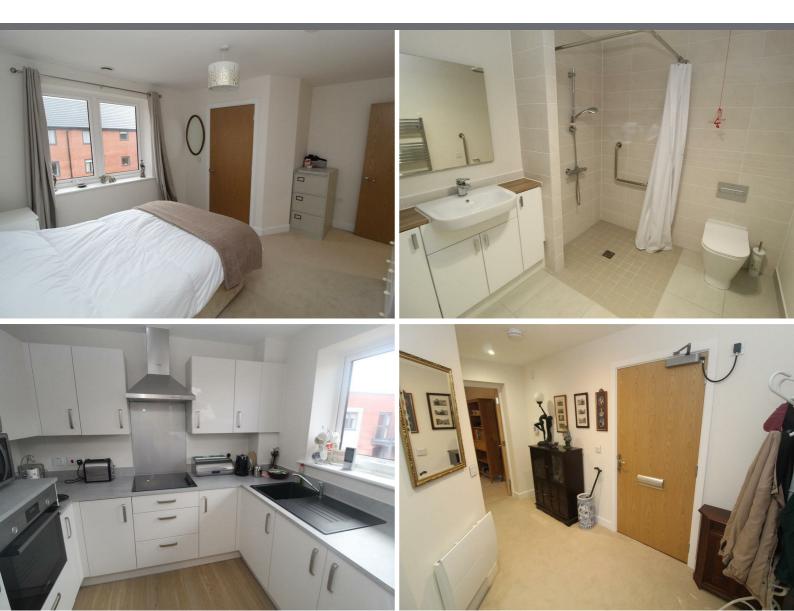

#### **KITCHEN**

6'10" x 6'10"

Floor and wall mounted cupboard and drawer units. Sink with drainer and mixer tap over. Built in oven with four

ring electric hob and extractor over. Integrated fridge/freezer. Window to the side aspect over looking communal grounds.

#### **BEDROOM ONE**

## Built in wardrobe, radiator and window.

#### WET ROOM

Shower, low level WC, wash hand basin set in vanity unit with mirror over.

13'9" x 11'9"