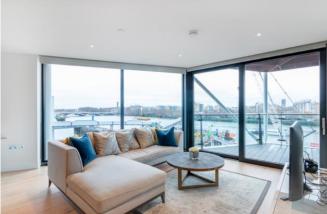

# **PROPERTY SUMMARY**

A three bedroom apartment in the prestigious Riverlight development with direct river views and a westerly aspect. On-site residents facilities include benefit a gymnasium, swimming pool and holistic spa, library, virtual golf and a private cinema.