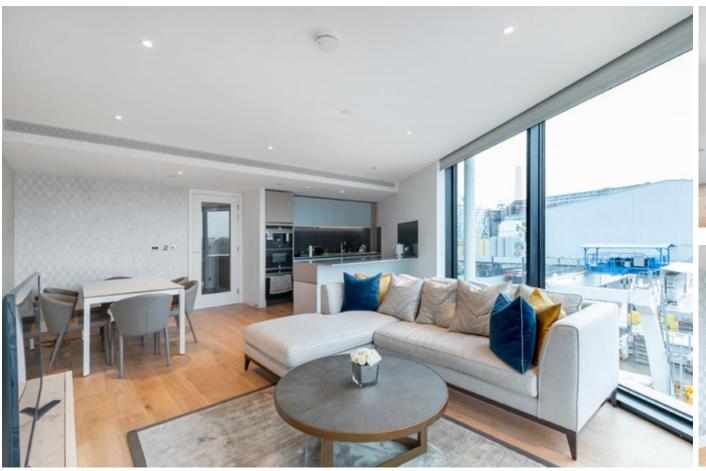

# **PROPERTY SUMMARY**

A three bedroom apartment in the prestigious Riverlight development with direct river views and a westerly aspect. On-site residents facilities include benefit a gymnasium, swimming pool and holistic spa, library, virtual golf and a private cinema.