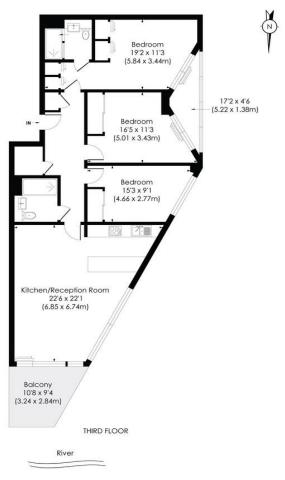

# **PROPERTY SUMMARY**

A three bedroom apartment in the prestigious Riverlight development with direct river views and a westerly aspect. On-site residents facilities include benefit a gymnasium, swimming pool and holistic spa, library, virtual golf and a private cinema.

## KIRTLING STREET, SW11

Approx. Gross Internal Floor Area

1156 Sq. ft/107.37 Sq. m

© Pixangle Property Marketing Ltd. info@pixangle.com Tel: 0208 870 2118

This floor plan has been prepared for the purpose of illustration only in accordance with the latest RICS code of measuring practice and is not to scale. All measurements and areas are approximate and whitst every effort has been made to ensure the accuracy of the plan continued here, no responsibility is taken for any error, omission or misstoferent.