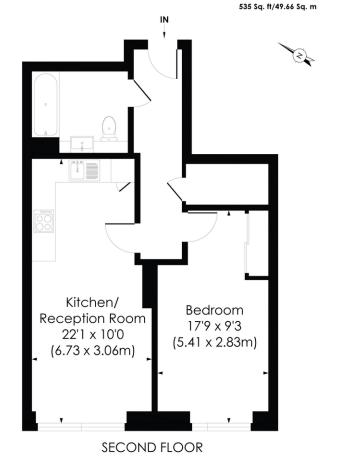

#### JUNIPER DRIVE, SW18

Approx. Gross Internal Floor Area

© Pixangle Property Marketing Ltd. info@pixangle.com Tel: 0208 870 2118

pixangle this floor plan has been prepared for the purpose of likutionion only in accordance with the latest RCS code of measuring practice and is not to scale. All measurements and areas are approximate and while very effort has been more control and here, on responsibility is taken for any error, anskan or mistalament.