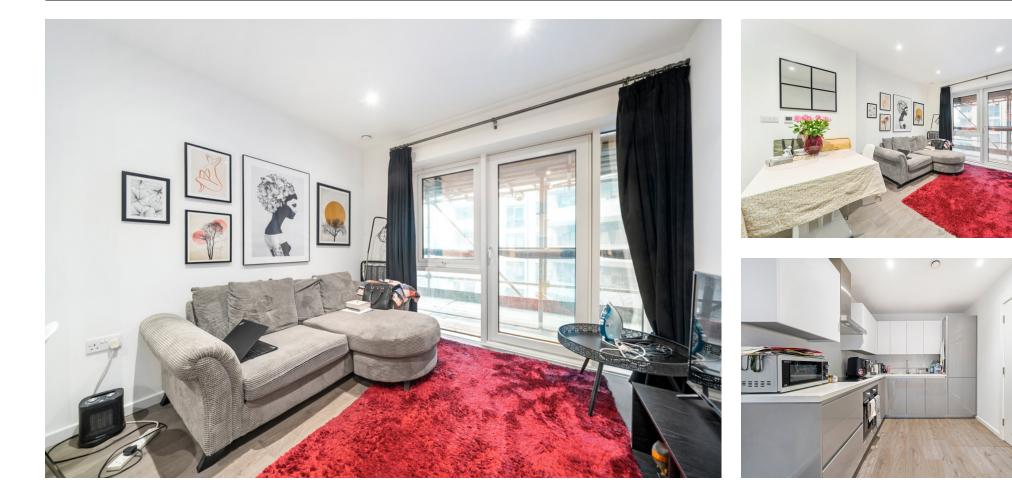

# **PROPERTY SUMMARY**

Discover luxury riverside living with this stylish one-bedroom apartment in Liberty House, part of the prestigious Battersea Reach development. This beautifully presented home features a bright and spacious open-plan living area with floor-to-ceiling windows, offering plenty of natural light and stunning views. The sleek, fully fitted kitchen boasts high-end appliances, while the generously sized bedroom for ample storage. A contemporary bathroom completes the elegant interior.