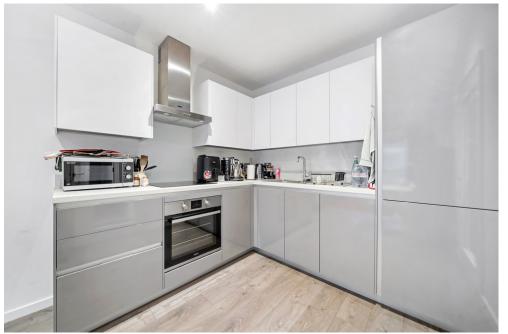

# **PROPERTY SUMMARY**

Discover luxury riverside living with this stylish one-bedroom apartment in Liberty House, part of the prestigious Battersea Reach development. This beautifully presented home features a bright and spacious open-plan living area with floor-to-ceiling windows, offering plenty of natural light and stunning views. The sleek, fully fitted kitchen boasts high-end appliances, while the generously sized bedroom for ample storage. A contemporary bathroom completes the elegant interior.