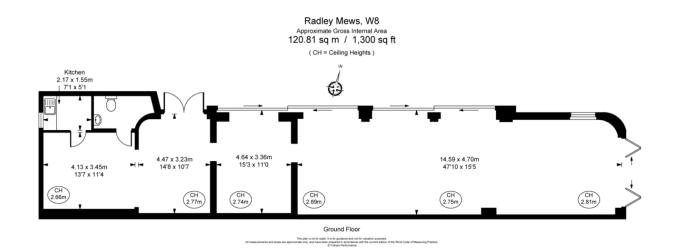

## **PROPERTY SUMMARY**

A ground floor commercial unit available in this stunning Kensington Mews, located moments from Kensington High Street. Covering 1,300 sq ft and fitted out to a high standard. Currently used as a Car Showroom (sui generis) but would lend itself to wide array of uses such as office, medical and fitness, subject to planning. Flexible terms to be negotiated.