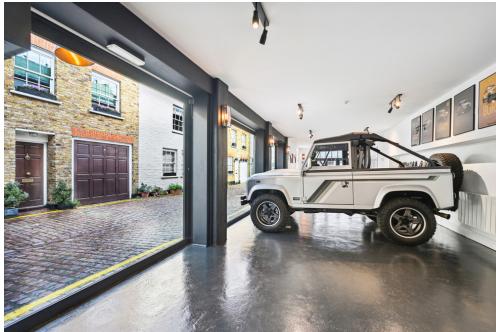

## **PROPERTY SUMMARY**

A ground floor commercial unit available in this stunning Kensington Mews, located moments from Kensington High Street. Covering 1,300 sq ft and fitted out to a high standard. Currently used as a Car Showroom (sui generis) but would lend itself to wide array of uses such as office, medical and fitness, subject to planning. Flexible terms to be negotiated.