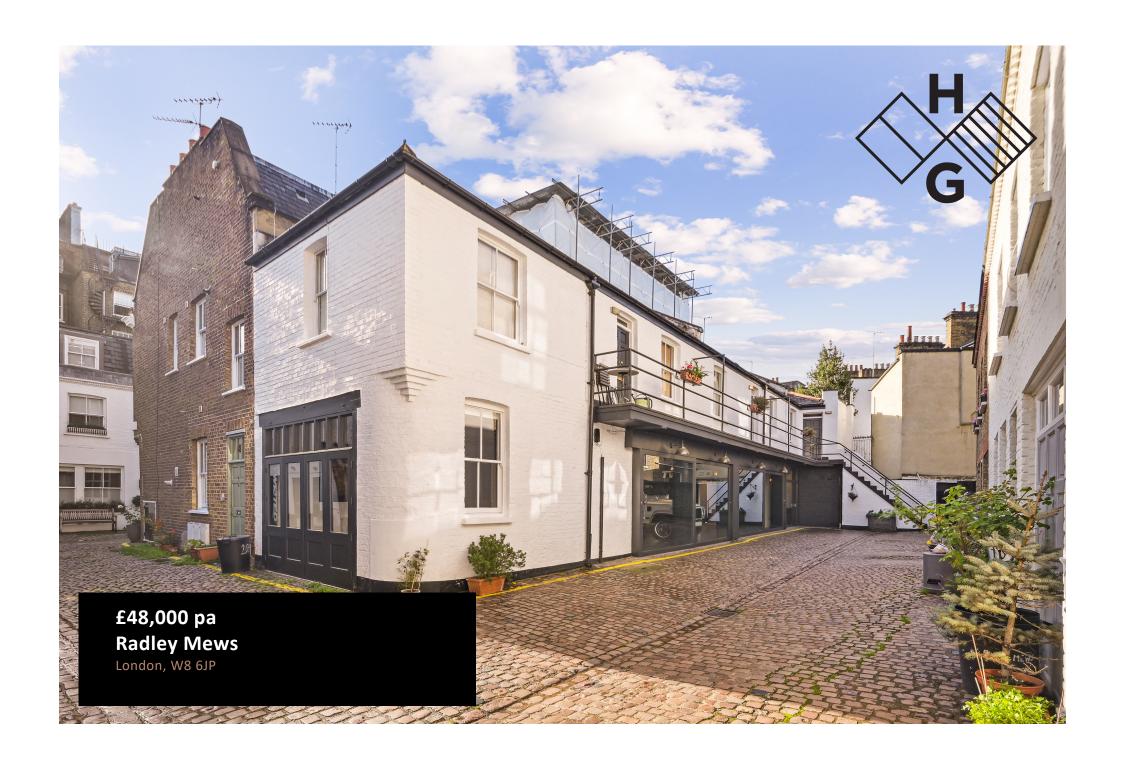

## **PROPERTY SUMMARY**

A ground floor commercial unit available in this stunning Kensington Mews, located moments from Kensington High Street. Covering 1,300 sq ft and fitted out to a high standard. Currently used as a Car Showroom (sui generis) but would lend itself to wide array of uses such as office, medical and fitness, subject to planning. Flexible terms to be negotiated.