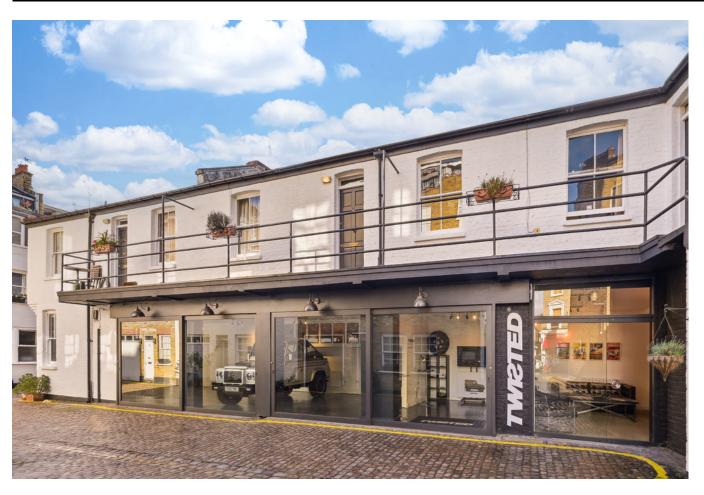

## **PROPERTY SUMMARY**

A ground floor commercial unit available in this stunning Kensington Mews, located moments from Kensington High Street. Covering 1,300 sq ft and fitted out to a high standard. Currently used as a Car Showroom (sui generis) but would lend itself to wide array of uses such as office, medical and fitness, subject to planning. Flexible terms to be negotiated.