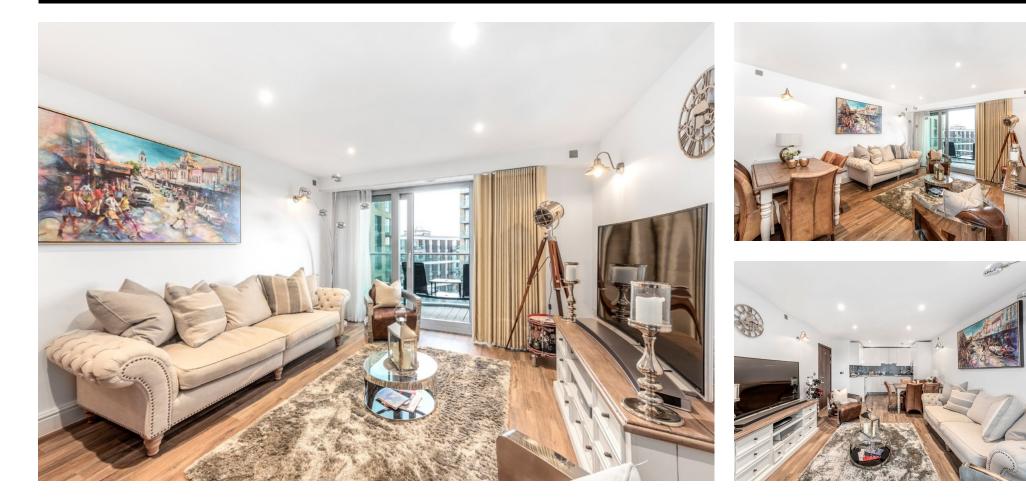

# **PROPERTY SUMMARY**

A stylish two-bedroom apartment in a secure Battersea riverside development. Recently refurbished with a new kitchen, ceramic wood-effect flooring, and upgraded bathrooms for modern living. It features two private balconies, one accessed from the reception room and another from the master bedroom.