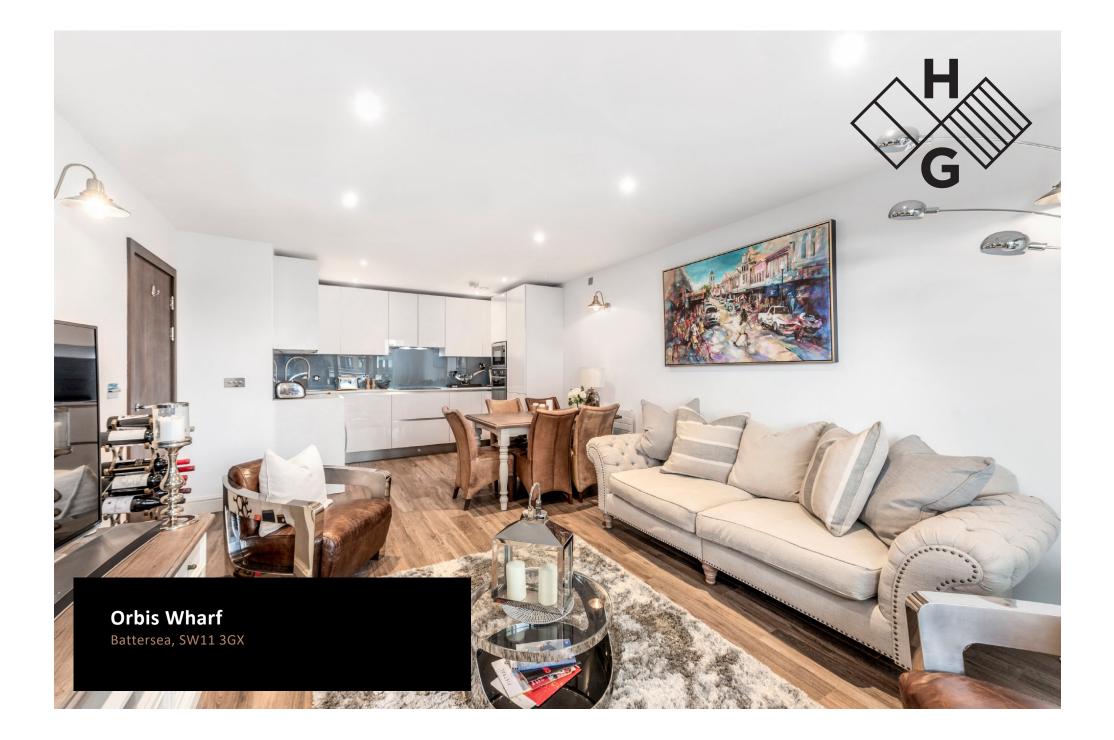

# **PROPERTY SUMMARY**

A stylish two-bedroom apartment in a secure Battersea riverside development. Recently refurbished with a new kitchen, ceramic wood-effect flooring, and upgraded bathrooms for modern living. It features two private balconies, one accessed from the reception room and another from the master bedroom.