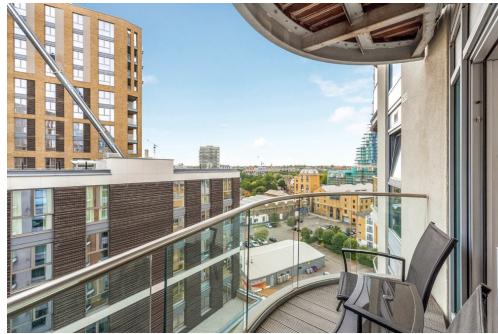

# **PROPERTY SUMMARY**

A stylish two-bedroom apartment in a secure Battersea riverside development. Recently refurbished with a new kitchen, ceramic wood-effect flooring, and upgraded bathrooms for modern living. It features two private balconies, one accessed from the reception room and another from the master bedroom.