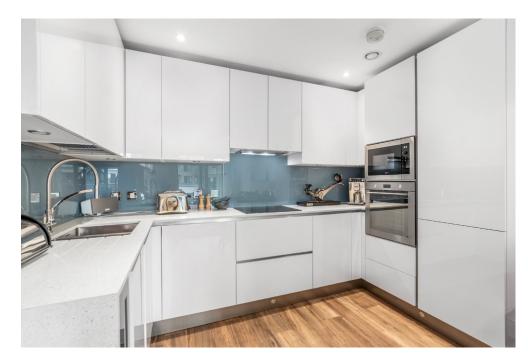

# **PROPERTY SUMMARY**

A stylish two-bedroom apartment in a secure Battersea riverside development. Recently refurbished with a new kitchen, ceramic wood-effect flooring, and upgraded bathrooms for modern living. It features two private balconies, one accessed from the reception room and another from the master bedroom.