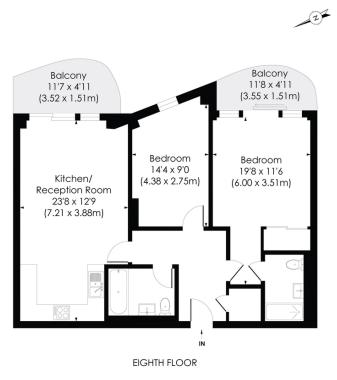

#### BRIDGES WHARF, SW11

Approx. Gross Internal Floor Area 828 Sq. ft/76.92 Sq. m

© Pixangle Property Marketing Ltd. info@pixangle.com Tel: 0208 870 2118

pixangle the start start of the purpose of illustration only in occordance with the latest RCS code of measuring practice and is a start water the code of the purpose of illustration only in occordance with the latest RCS code of measuring practice and is a start water the code of the purpose of illustration only in occordance with the latest RCS code of measuring practice and is a start water the code of the purpose of illustration only in occordance with the latest RCS code of measuring practice and is a start water the code of the purpose of illustration only in occordance with the latest RCS code of measuring practice and is a start water the code of the purpose of illustration only in occordance with the latest RCS code of measuring practice and is a start water the code of the purpose of illustration only in occordance with the latest RCS code of measuring practice and is a start water the code of the purpose of illustration only in occordance with the latest RCS code of measuring practice and is a start water the code of the purpose of illustration on the latest reader the code of the purpose of the purpose