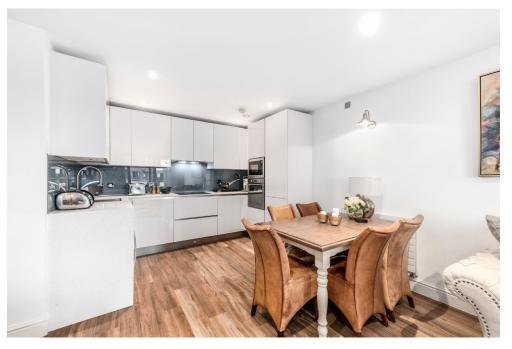

# **PROPERTY SUMMARY**

A stylish two-bedroom apartment in a secure Battersea riverside development. Recently refurbished with a new kitchen, ceramic wood-effect flooring, and upgraded bathrooms for modern living. It features two private balconies, one accessed from the reception room and another from the master bedroom.