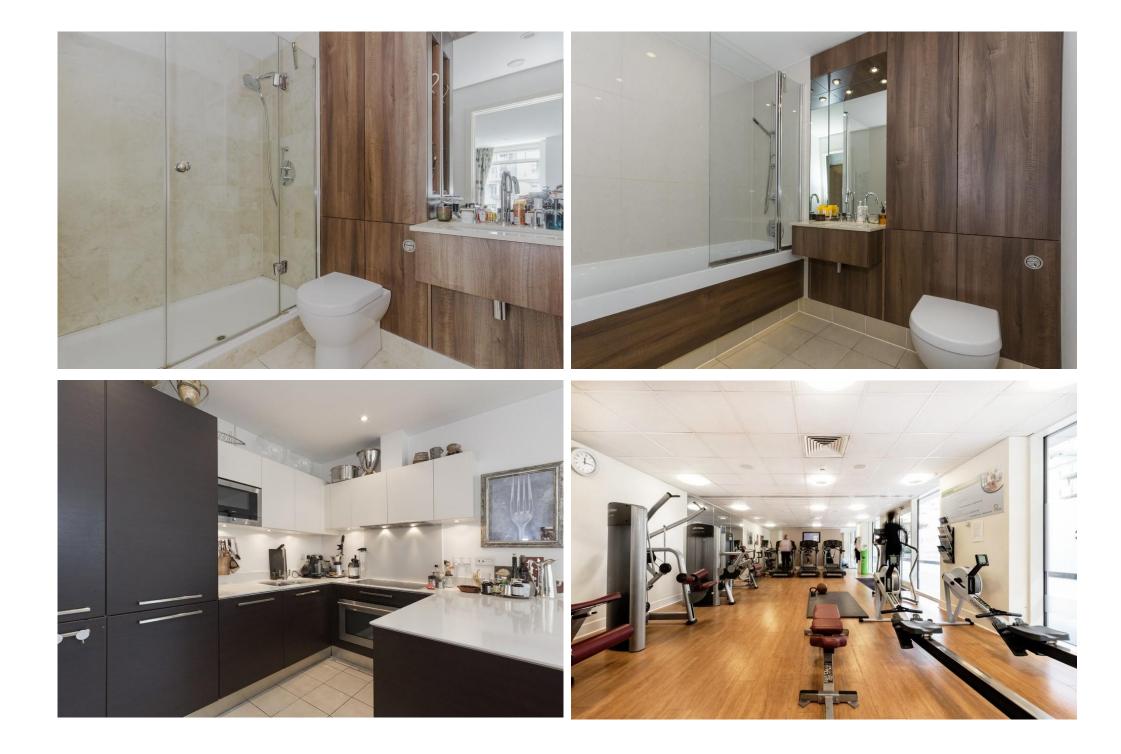

## **PROPERTY SUMMARY**

A beautiful two bedroom apartment on the 8th floor of Ensign House with a westerly aspect offering stunning views over the communal gardens and down to the river Thames. Parking available by separate negotiation.