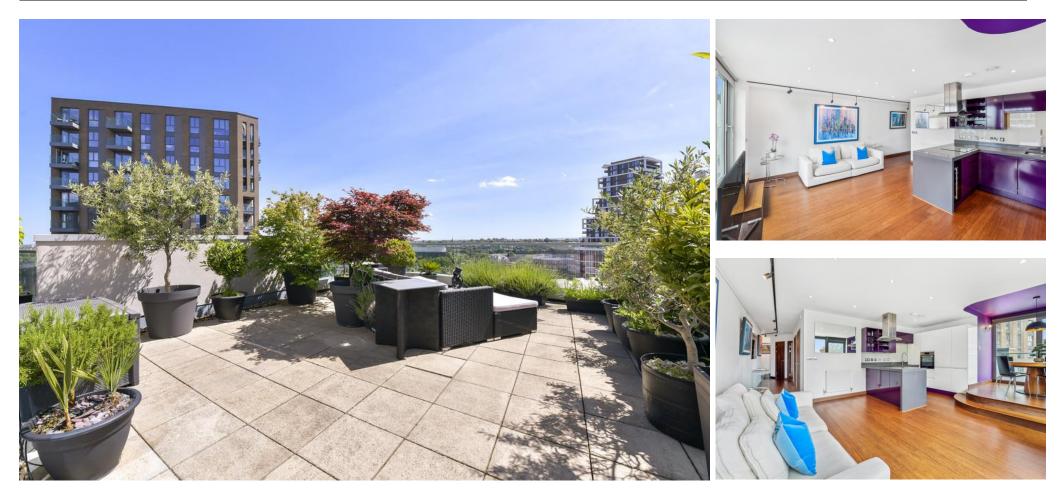

# **PROPERTY SUMMARY**

A spectacular two bedroom, two bathroom apartment with a fantastic terrace and river views. The apartment is situated on the tenth floor with all the principal rooms benefitting from excellent views. With a westerly aspect the apartment is bright and ideal for taking in the afternoon and evening sun with the added bonus of a large south-westerly facing terrace, ideal for entertaining.