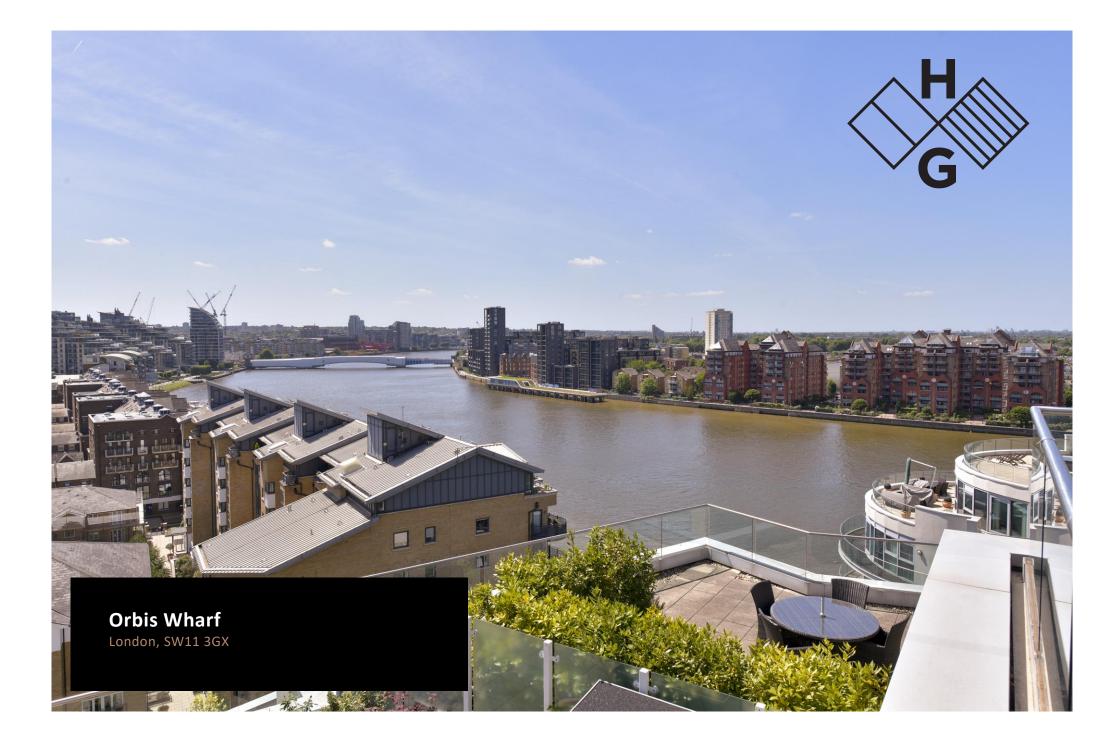

# **PROPERTY SUMMARY**

A spectacular two bedroom, two bathroom apartment with a fantastic terrace and river views. The apartment is situated on the tenth floor with all the principal rooms benefitting from excellent views. With a westerly aspect the apartment is bright and ideal for taking in the afternoon and evening sun with the added bonus of a large south-westerly facing terrace, ideal for entertaining.