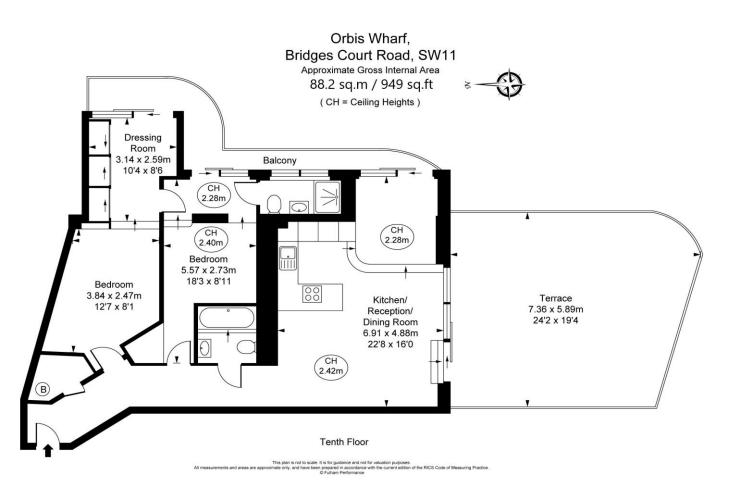

# **PROPERTY SUMMARY**

A spectacular two bedroom, two bathroom apartment with a fantastic terrace and river views. The apartment is situated on the tenth floor with all the principal rooms benefitting from excellent views. With a westerly aspect the apartment is bright and ideal for taking in the afternoon and evening sun with the added bonus of a large south-westerly facing terrace, ideal for entertaining.