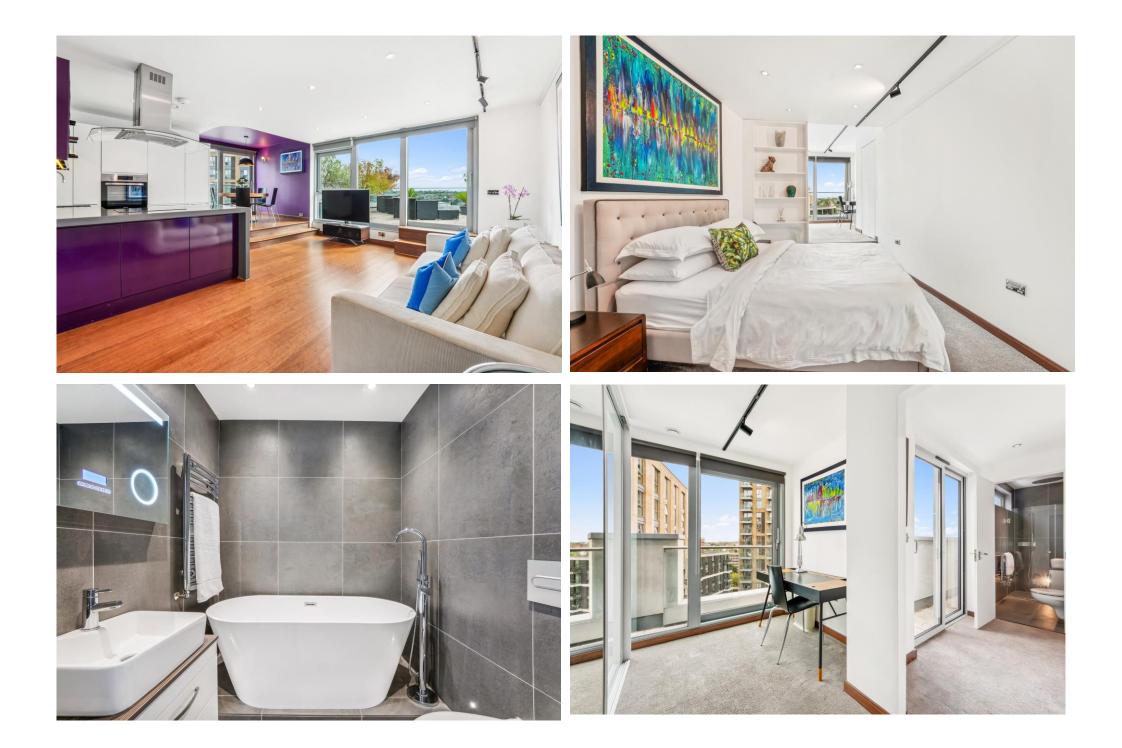

# **PROPERTY SUMMARY**

A spectacular two bedroom, two bathroom apartment with a fantastic terrace and river views. The apartment is situated on the tenth floor with all the principal rooms benefitting from excellent views. With a westerly aspect the apartment is bright and ideal for taking in the afternoon and evening sun with the added bonus of a large south-westerly facing terrace, ideal for entertaining.